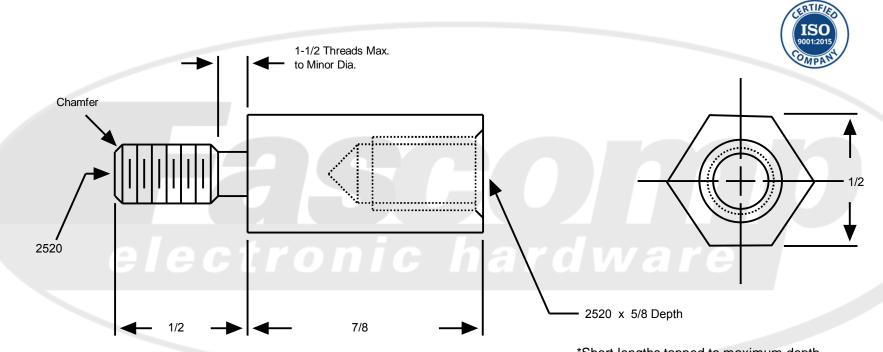

\*Short lengths tapped to maximum depth

| *Short Lengths Minimum Internal Thread Depth |                                       |      |      |      |      |      |      |      |      | Drawing not to scale                                                         | Title: Hex Male-Female Standoff                                                                                                                                                                                                                                                                                                                                                                                                                                                                                                                                                                                                                                                                                                                                                                                                                                                                                                                                                                                                                                                                                                                                                                                                                                                                                                                                                                                                                                                                                                                                                                                                                                                                                                                                                                                                                                                                                                                                                                                                                                                                                                         |
|----------------------------------------------|---------------------------------------|------|------|------|------|------|------|------|------|------------------------------------------------------------------------------|-----------------------------------------------------------------------------------------------------------------------------------------------------------------------------------------------------------------------------------------------------------------------------------------------------------------------------------------------------------------------------------------------------------------------------------------------------------------------------------------------------------------------------------------------------------------------------------------------------------------------------------------------------------------------------------------------------------------------------------------------------------------------------------------------------------------------------------------------------------------------------------------------------------------------------------------------------------------------------------------------------------------------------------------------------------------------------------------------------------------------------------------------------------------------------------------------------------------------------------------------------------------------------------------------------------------------------------------------------------------------------------------------------------------------------------------------------------------------------------------------------------------------------------------------------------------------------------------------------------------------------------------------------------------------------------------------------------------------------------------------------------------------------------------------------------------------------------------------------------------------------------------------------------------------------------------------------------------------------------------------------------------------------------------------------------------------------------------------------------------------------------------|
| Body Lengths in Decimal                      |                                       |      |      |      |      |      |      |      |      |                                                                              |                                                                                                                                                                                                                                                                                                                                                                                                                                                                                                                                                                                                                                                                                                                                                                                                                                                                                                                                                                                                                                                                                                                                                                                                                                                                                                                                                                                                                                                                                                                                                                                                                                                                                                                                                                                                                                                                                                                                                                                                                                                                                                                                         |
| Thread                                       | .187                                  | .250 | .312 | .375 | .437 | .500 | .562 | .625 | .750 | Break all sharp edges on outside diameters                                   | Part Number: FC4679-2520-SS                                                                                                                                                                                                                                                                                                                                                                                                                                                                                                                                                                                                                                                                                                                                                                                                                                                                                                                                                                                                                                                                                                                                                                                                                                                                                                                                                                                                                                                                                                                                                                                                                                                                                                                                                                                                                                                                                                                                                                                                                                                                                                             |
| 2-56                                         | .095                                  | .150 |      |      |      |      |      |      |      | All base materials are RoHS compliant                                        | Material: Stainless Steel                                                                                                                                                                                                                                                                                                                                                                                                                                                                                                                                                                                                                                                                                                                                                                                                                                                                                                                                                                                                                                                                                                                                                                                                                                                                                                                                                                                                                                                                                                                                                                                                                                                                                                                                                                                                                                                                                                                                                                                                                                                                                                               |
| 4-40                                         | .100                                  | .150 | .200 |      |      |      |      |      |      |                                                                              |                                                                                                                                                                                                                                                                                                                                                                                                                                                                                                                                                                                                                                                                                                                                                                                                                                                                                                                                                                                                                                                                                                                                                                                                                                                                                                                                                                                                                                                                                                                                                                                                                                                                                                                                                                                                                                                                                                                                                                                                                                                                                                                                         |
| 6-32                                         | .090                                  | .130 | .190 | .250 | .300 |      |      |      |      | Tolerances<br>(Unless Specified)<br><u>Decimal</u> .XXX ± .005<br>.XX ± .010 | Finish: Plain                                                                                                                                                                                                                                                                                                                                                                                                                                                                                                                                                                                                                                                                                                                                                                                                                                                                                                                                                                                                                                                                                                                                                                                                                                                                                                                                                                                                                                                                                                                                                                                                                                                                                                                                                                                                                                                                                                                                                                                                                                                                                                                           |
| 8-32                                         | .090                                  | .130 | .190 | .250 | .300 | .355 |      |      |      |                                                                              |                                                                                                                                                                                                                                                                                                                                                                                                                                                                                                                                                                                                                                                                                                                                                                                                                                                                                                                                                                                                                                                                                                                                                                                                                                                                                                                                                                                                                                                                                                                                                                                                                                                                                                                                                                                                                                                                                                                                                                                                                                                                                                                                         |
| 10-32                                        | .090                                  | .125 | .190 | .250 | .300 | .355 | .434 | .475 |      |                                                                              | Fraction ± .005<br>Angle ± 3°<br>(The Good Guys)<br>East Control of Control |
| 12-24                                        | .070                                  | .110 | .160 | .195 | .250 | .335 | .424 | .465 |      | <u>Fraction</u> $\pm$ .005                                                   |                                                                                                                                                                                                                                                                                                                                                                                                                                                                                                                                                                                                                                                                                                                                                                                                                                                                                                                                                                                                                                                                                                                                                                                                                                                                                                                                                                                                                                                                                                                                                                                                                                                                                                                                                                                                                                                                                                                                                                                                                                                                                                                                         |
| 25-20                                        | .060                                  | .090 | .135 | .160 | .250 | .310 | .365 | .430 | .553 | <u>Angle</u> ± 3°                                                            |                                                                                                                                                                                                                                                                                                                                                                                                                                                                                                                                                                                                                                                                                                                                                                                                                                                                                                                                                                                                                                                                                                                                                                                                                                                                                                                                                                                                                                                                                                                                                                                                                                                                                                                                                                                                                                                                                                                                                                                                                                                                                                                                         |
| 31-18                                        | .060                                  | .080 | .125 | .150 | .220 | .280 | .335 | .400 | .475 | <u>Millimeters</u> ± .13                                                     |                                                                                                                                                                                                                                                                                                                                                                                                                                                                                                                                                                                                                                                                                                                                                                                                                                                                                                                                                                                                                                                                                                                                                                                                                                                                                                                                                                                                                                                                                                                                                                                                                                                                                                                                                                                                                                                                                                                                                                                                                                                                                                                                         |
|                                              |                                       |      |      |      |      |      |      |      |      | <u>Nylon</u> ± .010                                                          |                                                                                                                                                                                                                                                                                                                                                                                                                                                                                                                                                                                                                                                                                                                                                                                                                                                                                                                                                                                                                                                                                                                                                                                                                                                                                                                                                                                                                                                                                                                                                                                                                                                                                                                                                                                                                                                                                                                                                                                                                                                                                                                                         |
|                                              | All base materials are RoHS compliant |      |      |      |      |      |      |      |      | <u>Metric Nylon</u> ± .25                                                    | 1235 Tradeport Drive, Orlando, FL 32824<br>Tel: 407-226-2112 Fax: 407-226-3370<br>www.Fascomp.com                                                                                                                                                                                                                                                                                                                                                                                                                                                                                                                                                                                                                                                                                                                                                                                                                                                                                                                                                                                                                                                                                                                                                                                                                                                                                                                                                                                                                                                                                                                                                                                                                                                                                                                                                                                                                                                                                                                                                                                                                                       |