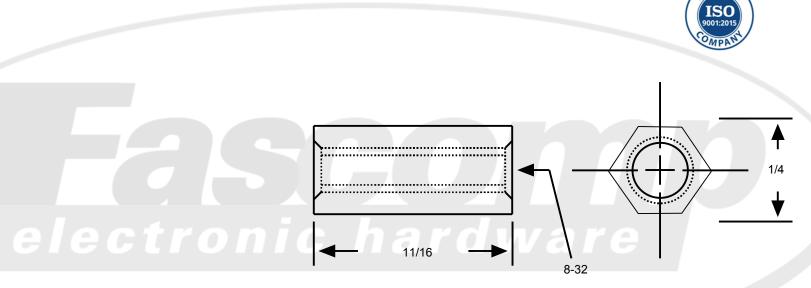

For Tap Thru and Blind Tap information see chart

ERTIFI

|                                       | Tapped Thru up to and including these lengths |                 | Longer Lengths | Drawing not to scale                                                                                                           | Title: Hex Female Standoff                                                     |
|---------------------------------------|-----------------------------------------------|-----------------|----------------|--------------------------------------------------------------------------------------------------------------------------------|--------------------------------------------------------------------------------|
| Thread                                | Aluminum, Brass,<br>Steel & Nylon             | Stainless Steel | Tap Each End   | Break all sharp edges on outside diameters                                                                                     | Part Number: FC2107-832-B-5                                                    |
| 0-80                                  | .375                                          | .250            | .187           | All base materials are RoHS compliant                                                                                          | Material: Brass                                                                |
| 2-56                                  | .750                                          | .625            | .187           | Tolerances<br>(Unless Specified)<br>Decimal .XXX ± .005<br>.XX ± .010<br>Fraction ± .005<br>Angle ± 3°<br>Finish: Nickel Plate | Finish: Nickel Plate                                                           |
| 4-40                                  | 1.00                                          | .750            | .250           |                                                                                                                                |                                                                                |
| 6-32                                  | 1.00                                          | 1.00            | .375           |                                                                                                                                |                                                                                |
| 8-32                                  | 1.00                                          | 1.00            | .437           |                                                                                                                                |                                                                                |
| 10-32                                 | 1.125                                         | 1.00            | .500           |                                                                                                                                |                                                                                |
| 12-24                                 | 1.125                                         | 1.00            | .500           |                                                                                                                                |                                                                                |
| 25-20                                 | 1.250                                         | 1.250           | .625           | <u>Millimeters</u> ± .13                                                                                                       | eters ± .13                                                                    |
| All base materials are RoHS compliant |                                               |                 |                | <u>Nylon</u> ± .010<br><u>Metric Nylon</u> ± .25                                                                               | 1235 Tradeport Drive, Orlando, FL 32824<br>Tel: 407-226-2112 Fax: 407-226-3370 |