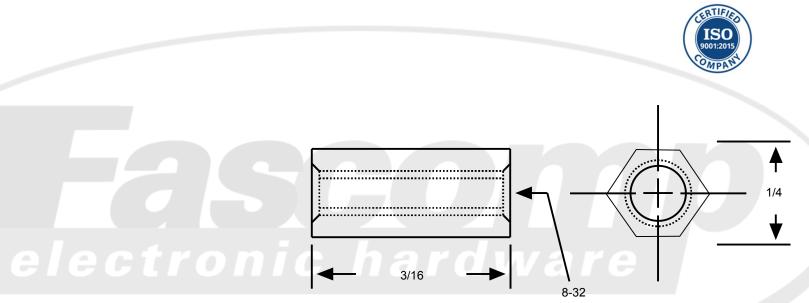

For Tap Thru and Blind Tap information see chart

|                                       |                                   | Tapped Thru up to and including<br>these lengths |              | Drawing not to scale                                                                                                                                                                                                                                                                                                                                                                                                                                                                                                                                                                                                                                                                                                                                                                                                                                                                                                                                                                                                                                                                                                                                                                                                                                                                                                                                                                                                                                                                                                                                                                                                                                                                                                                                                                                                                                                                                                                                                                                                                                                                                                                       | Title: Hex Female Standoff                                                     |
|---------------------------------------|-----------------------------------|--------------------------------------------------|--------------|--------------------------------------------------------------------------------------------------------------------------------------------------------------------------------------------------------------------------------------------------------------------------------------------------------------------------------------------------------------------------------------------------------------------------------------------------------------------------------------------------------------------------------------------------------------------------------------------------------------------------------------------------------------------------------------------------------------------------------------------------------------------------------------------------------------------------------------------------------------------------------------------------------------------------------------------------------------------------------------------------------------------------------------------------------------------------------------------------------------------------------------------------------------------------------------------------------------------------------------------------------------------------------------------------------------------------------------------------------------------------------------------------------------------------------------------------------------------------------------------------------------------------------------------------------------------------------------------------------------------------------------------------------------------------------------------------------------------------------------------------------------------------------------------------------------------------------------------------------------------------------------------------------------------------------------------------------------------------------------------------------------------------------------------------------------------------------------------------------------------------------------------|--------------------------------------------------------------------------------|
| Thread                                | Aluminum, Brass,<br>Steel & Nylon | Stainless Steel                                  | Tap Each End | Break all sharp edges on outside diameters                                                                                                                                                                                                                                                                                                                                                                                                                                                                                                                                                                                                                                                                                                                                                                                                                                                                                                                                                                                                                                                                                                                                                                                                                                                                                                                                                                                                                                                                                                                                                                                                                                                                                                                                                                                                                                                                                                                                                                                                                                                                                                 | Part Number: FC2099-832-B-12                                                   |
| 0-80                                  | .375                              | .250                                             | .187         | All base materials are RoHS compliant                                                                                                                                                                                                                                                                                                                                                                                                                                                                                                                                                                                                                                                                                                                                                                                                                                                                                                                                                                                                                                                                                                                                                                                                                                                                                                                                                                                                                                                                                                                                                                                                                                                                                                                                                                                                                                                                                                                                                                                                                                                                                                      | Material: Brass                                                                |
| 2-56                                  | .750                              | .625                                             | .187         | Tolerances<br>(Unless Specified)<br>Decimal .XXX ± .005<br>.XX ± .010<br>Fraction ± .005<br>Angle ± 3°<br>Hum a sector of the content of t | Finish: Zinc Clear                                                             |
| 4-40                                  | 1.00                              | .750                                             | .250         |                                                                                                                                                                                                                                                                                                                                                                                                                                                                                                                                                                                                                                                                                                                                                                                                                                                                                                                                                                                                                                                                                                                                                                                                                                                                                                                                                                                                                                                                                                                                                                                                                                                                                                                                                                                                                                                                                                                                                                                                                                                                                                                                            |                                                                                |
| 6-32                                  | 1.00                              | 1.00                                             | .375         |                                                                                                                                                                                                                                                                                                                                                                                                                                                                                                                                                                                                                                                                                                                                                                                                                                                                                                                                                                                                                                                                                                                                                                                                                                                                                                                                                                                                                                                                                                                                                                                                                                                                                                                                                                                                                                                                                                                                                                                                                                                                                                                                            |                                                                                |
| 8-32                                  | 1.00                              | 1.00                                             | .437         |                                                                                                                                                                                                                                                                                                                                                                                                                                                                                                                                                                                                                                                                                                                                                                                                                                                                                                                                                                                                                                                                                                                                                                                                                                                                                                                                                                                                                                                                                                                                                                                                                                                                                                                                                                                                                                                                                                                                                                                                                                                                                                                                            | "The Good Guys"                                                                |
| 10-32                                 | 1.125                             | 1.00                                             | .500         |                                                                                                                                                                                                                                                                                                                                                                                                                                                                                                                                                                                                                                                                                                                                                                                                                                                                                                                                                                                                                                                                                                                                                                                                                                                                                                                                                                                                                                                                                                                                                                                                                                                                                                                                                                                                                                                                                                                                                                                                                                                                                                                                            |                                                                                |
| 12-24                                 | 1.125                             | 1.00                                             | .500         |                                                                                                                                                                                                                                                                                                                                                                                                                                                                                                                                                                                                                                                                                                                                                                                                                                                                                                                                                                                                                                                                                                                                                                                                                                                                                                                                                                                                                                                                                                                                                                                                                                                                                                                                                                                                                                                                                                                                                                                                                                                                                                                                            |                                                                                |
| 25-20                                 | 1.250                             | 1.250                                            | .625         | <u>Millimeters</u> ± .13                                                                                                                                                                                                                                                                                                                                                                                                                                                                                                                                                                                                                                                                                                                                                                                                                                                                                                                                                                                                                                                                                                                                                                                                                                                                                                                                                                                                                                                                                                                                                                                                                                                                                                                                                                                                                                                                                                                                                                                                                                                                                                                   | electronic nardware                                                            |
| All base materials are RoHS compliant |                                   |                                                  |              | <u>Nylon</u> ± .010<br><u>Metric Nylon</u> ± .25                                                                                                                                                                                                                                                                                                                                                                                                                                                                                                                                                                                                                                                                                                                                                                                                                                                                                                                                                                                                                                                                                                                                                                                                                                                                                                                                                                                                                                                                                                                                                                                                                                                                                                                                                                                                                                                                                                                                                                                                                                                                                           | 1235 Tradeport Drive, Orlando, FL 32824<br>Tel: 407-226-2112 Fax: 407-226-3370 |