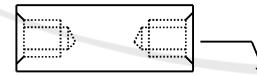

2-56

electronic

For Tap Thru and Blind Tap information see chart

|                                       | Tapped Thru up to and including<br>these lengths |                 | Longer Lengths | Drawing not to scale                                                                 | Title: Hex Female Standoff                                                                        |
|---------------------------------------|--------------------------------------------------|-----------------|----------------|--------------------------------------------------------------------------------------|---------------------------------------------------------------------------------------------------|
| Thread                                | Aluminum, Brass,<br>Steel & Nylon                | Stainless Steel | Tap Each End   | Break all sharp edges on outside diameters                                           | Part Number: FC2021-256-SS                                                                        |
| 0-80                                  | .375                                             | .250            | .187           | All base materials are RoHS compliant                                                | Material: Stainless Steel                                                                         |
| 2-56                                  | .750                                             | .625            | .187           | Tolerances   (Unless Specified)   Decimal .XXX ± .005   .XX ± .010   Eraction ± .005 | Finish: Plain                                                                                     |
| 4-40                                  | 1.00                                             | .750            | .250           |                                                                                      |                                                                                                   |
| 6-32                                  | 1.00                                             | 1.00            | .375           |                                                                                      |                                                                                                   |
| 8-32                                  | 1.00                                             | 1.00            | .437           |                                                                                      | "The Good Guys"                                                                                   |
| 10-32                                 | 1.125                                            | 1.00            | .500           |                                                                                      |                                                                                                   |
| 12-24                                 | 1.125                                            | 1.00            | .500           | <u>Angle</u> ± 3°                                                                    | le ± 3°                                                                                           |
| 25-20                                 | 1.250                                            | 1.250           | .625           | Millimeters ± .13                                                                    |                                                                                                   |
| All base materials are RoHS compliant |                                                  |                 |                | <u>Nylon</u> ± .010<br><u>Metric Nylon</u> ± .25                                     | 1235 Tradeport Drive, Orlando, FL 32824<br>Tel: 407-226-2112 Fax: 407-226-3370<br>www.Fascomp.com |