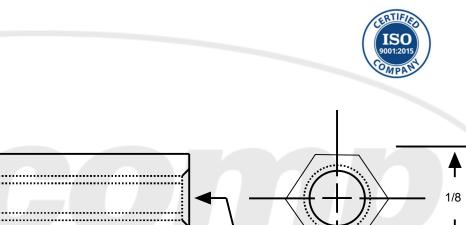

2-56

electronic

For Tap Thru and Blind Tap information see chart

|                                       | Tapped Thru up to and including<br>these lengths |                 | Longer Lengths | Drawing not to scale                                                                 | Title: Hex Female Standoff                                                                        |
|---------------------------------------|--------------------------------------------------|-----------------|----------------|--------------------------------------------------------------------------------------|---------------------------------------------------------------------------------------------------|
| Thread                                | Aluminum, Brass,<br>Steel & Nylon                | Stainless Steel | Tap Each End   | Break all sharp edges on outside diameters                                           | Part Number: FC2021-256-SS                                                                        |
| 0-80                                  | .375                                             | .250            | .187           | All base materials are RoHS compliant                                                | Material: Stainless Steel                                                                         |
| 2-56                                  | .750                                             | .625            | .187           | Tolerances   (Unless Specified)   Decimal .XXX ± .005   .XX ± .010   Eraction ± .005 | Finish: Plain                                                                                     |
| 4-40                                  | 1.00                                             | .750            | .250           |                                                                                      |                                                                                                   |
| 6-32                                  | 1.00                                             | 1.00            | .375           |                                                                                      |                                                                                                   |
| 8-32                                  | 1.00                                             | 1.00            | .437           |                                                                                      | "The Good Guys"                                                                                   |
| 10-32                                 | 1.125                                            | 1.00            | .500           |                                                                                      |                                                                                                   |
| 12-24                                 | 1.125                                            | 1.00            | .500           | <u>Angle</u> ± 3°                                                                    | le ± 3°                                                                                           |
| 25-20                                 | 1.250                                            | 1.250           | .625           | Millimeters ± .13                                                                    |                                                                                                   |
| All base materials are RoHS compliant |                                                  |                 |                | <u>Nylon</u> ± .010<br><u>Metric Nylon</u> ± .25                                     | 1235 Tradeport Drive, Orlando, FL 32824<br>Tel: 407-226-2112 Fax: 407-226-3370<br>www.Fascomp.com |