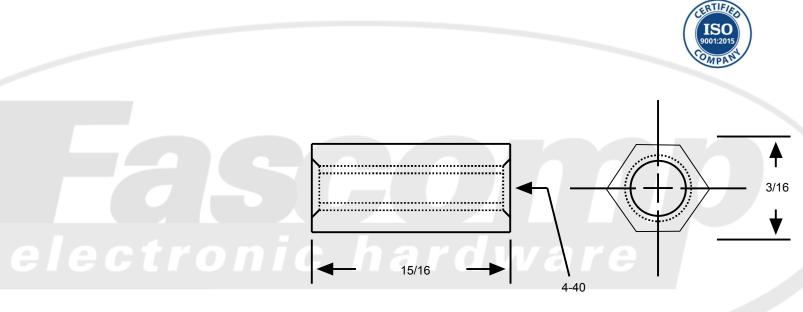

For Tap Thru and Blind Tap information see chart

|                                       |                                   | Tapped Thru up to and including these lengths |              | Drawing not to scale                                                                                                  | Title: Hex Female Standoff                                                     |
|---------------------------------------|-----------------------------------|-----------------------------------------------|--------------|-----------------------------------------------------------------------------------------------------------------------|--------------------------------------------------------------------------------|
| Thread                                | Aluminum, Brass,<br>Steel & Nylon | Stainless Steel                               | Tap Each End | Break all sharp edges on outside diameters                                                                            | Part Number: FC2064-440-SS                                                     |
| 0-80                                  | .375                              | .250                                          | .187         | All base materials are RoHS compliant                                                                                 | Material: Stainless Steel                                                      |
| 2-56                                  | .750                              | .625                                          | .187         | Tolerances   (Unless Specified)   Decimal .XXX ± .005   .XX ± .010   Fraction ± .005   Angle ± 3°   Millimeters ± .13 | Finish: Plain                                                                  |
| 4-40                                  | 1.00                              | .750                                          | .250         |                                                                                                                       |                                                                                |
| 6-32                                  | 1.00                              | 1.00                                          | .375         |                                                                                                                       |                                                                                |
| 8-32                                  | 1.00                              | 1.00                                          | .437         |                                                                                                                       | "The Good Guys"                                                                |
| 10-32                                 | 1.125                             | 1.00                                          | .500         |                                                                                                                       |                                                                                |
| 12-24                                 | 1.125                             | 1.00                                          | .500         |                                                                                                                       |                                                                                |
| 25-20                                 | 1.250                             | 1.250                                         | .625         |                                                                                                                       |                                                                                |
| All base materials are RoHS compliant |                                   |                                               |              | <u>Nylon</u> ± .010<br><u>Metric Nylon</u> ± .25                                                                      | 1235 Tradeport Drive, Orlando, FL 32824<br>Tel: 407-226-2112 Fax: 407-226-3370 |