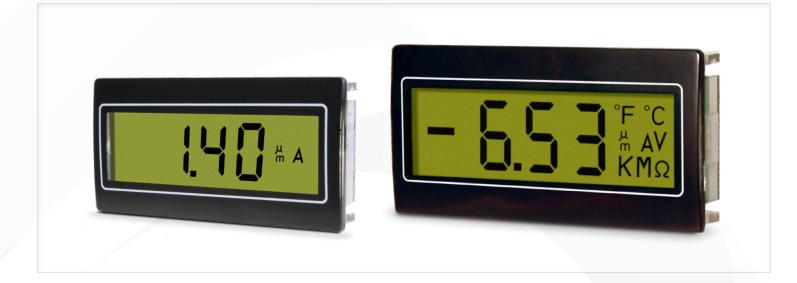

# DPM951 and DPM 952 3<sup>1</sup>/<sub>2</sub>-digit LCD Digital Panel Meters

Panel mount digital meters in two sizes with integrated backlight and a 200mv full scale input. These flexible units have annunciators for common engineering units and suitable for operation with either 5VDC or 9VDC power.

## Key Features

- DPM951: 24mm X 48mm bezel with 10mm black character high contrast LCD display
- DPM952: 36mm X 72mm bezel with 14mm black character high contrast LCD display
- Low power consumption
- Integrated backlight
- 5 or 9VDC operation
- 200mV full scale
- Scaleable
- CE Approved