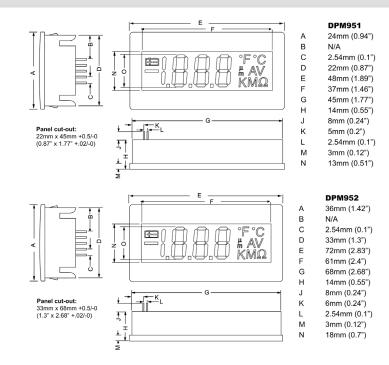

## Key Features

- DPM951: 24mm X 48mm bezel with 10mm black character high contrast LCD display
- DPM952: 36mm X 72mm bezel with 14mm black character high contrast LCD display
- Low power consumption
- Integrated backlight
- 5 or 9VDC operation
- 200mV full scale
- Scaleable
- CE Approved

#### **Ordering Information**

**DPM951-T DPM952-T** 

Digital panel meter (24mm x 48mm) Digital panel meter (36mm x 72mm)