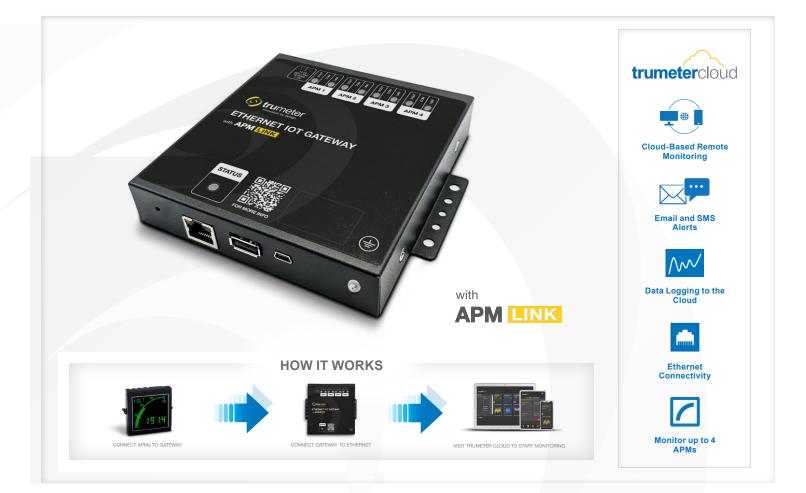

# **APM Gateway**

For remote monitoring of APMs with Trumeter Cloud

# The APM Gateway is the remote monitoring solution tailored specifically for APMs. Utilizing APM Link for seamless integration and secure connectivity to Trumeter devices, the APM Gateway and Trumeter Cloud offers an unbeatable combination of powerful features and affordability.

The APM Gateway unlocks immediate remote monitoring of your system's readings and status, complete with data logging and event alerts via email and SMS. Its plug-and-play installation allows for effortless interfacing with up to 4 APMs straight out of the box. And with FREE access to the Trumeter Cloud online dashboard, you get all the tools you need for remote monitoring at your fingertips.

- Compact design for easy installation
- Plug-and-play with simple wiring and configuration
- Secure connectivity with APM Link
- Free subscription to Trumeter Cloud

- Remote monitoring of up to four APMs
- Email and/or SMS messages on alarm conditions
- Exportable data recording securely stored in the cloud