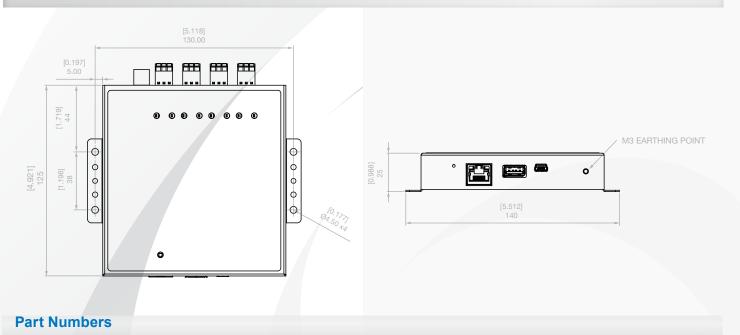

|
| Interfaces                                                           |                                                                                                                  | Compatible APM Models                                                                       |                                                                                      |
| Inputs<br>Outputs                                                    | 4 Digital <b>APM Link</b> Inputs<br>4 Digital Outputs                                                            | APM Amp Meter<br>APM CT Meter<br>APM Frequency Meter<br>APM Volt Meter<br>APM Process Meter | APM Rate Meter<br>APM Micro Meter<br>APM Shunt Meter<br>APM M1 Meter<br>APM M2 Meter |

### Dimensions



### **APM-IOT-GATEWAY APM-IOT-GATEWAY-XX**

APM Gateway with Ethernet connection and Trumeter Cloud online dashboard subscription **Custom APM Gateway** 



#### www.trumeter.com

## Trumeter (The Americas) 6601 Lyons Rd, Suite H-7

Coconut Creek, Florida FL 33073, Tel: +1 954 725 6699 Email: sales.usa@trumeter.com

Trumeter (Europe) Pilot Mill Alfred Street Bury, BL9 9JR Tel: +44 161 674 0960 Email: sales.uk@trumeter.com

Innovative Design Technologies Sdn. Bhd Lot 5881, Lorong Iks Bukit Minyak 1 Taman Perindustrian Iks, 14000 Bukit Tengah Penang, Malaysia Web: www.idtworld.com Tel: + 604 5015700 Email: sales.my@idtworld.com

## **Mouser Electronics**

Authorized Distributor

Click to View Pricing, Inventory, Delivery & Lifecycle Information:

Trumeter:

APM-IOT-GATEWAY