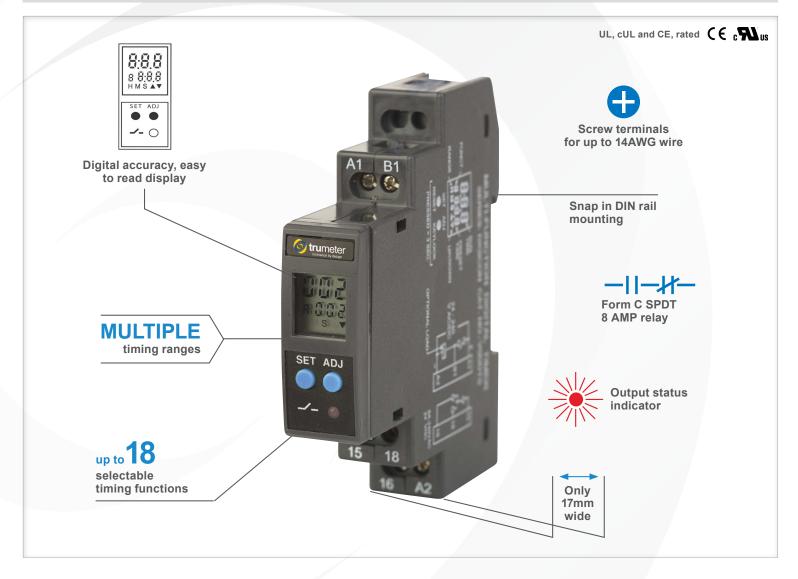

## **Programmable DIN Rail Time Relay**

Trumeter's new range of digital time relays offer 8 or 18 operating modes, easily configured on the 3 digit LCD display: a wide range of 0.1s - 999Hr to suit all applications; a clear indication of the relay status via the front panel LED; can accept a wide range of operating voltages for most installations. The keylock feature means settings cannot be tampered with, for 100% reliable operation.

#### **Features**

- Compact 17.5mm wide DIN rail mountable
- 3 digit LCD for easy programming and run time indication
- Tamper proof with key lock feature
- Wide timing range: 0.1s 999Hr
- Multi-function: 8 (7954) or 18 (7957) selectable operating modes
- Universal Voltage: 24 240VAC/VDC
- Option to select up/down timing
- CE, UL & cUL
- 8 AMP Form C (SPDT) Relay outputs

#### Programmable:

- Preset Time: The Timer Duration selected by the user •
- Run Time: In Down counting 
  mode it indicates the time remaining, while in Up counting A mode indicates the elapsed time.
- Default Mode: Down counting
- Up/Down A blinks during the Timer Duration (T)