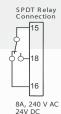

#### **Features**

- Compact 17.5mm wide DIN rail mountable
- 3 digit LCD for easy programming and run time indication
- Tamper proof with key lock feature
- Wide timing range: 0.1s 999Hr
- Multi-function: 8 (7954) or 18 (7957) selectable operating modes
- Universal Voltage: 24 240VAC/VDC
- Option to select up/down timing
- CE, UL & cUL
- 8 AMP Form C (SPDT) Relay outputs