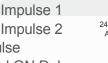

#### 7957

- ON Delay
- Repeat Cycle OFF/ON
- Repeat Cycle ON/OFF
- Impulse on Power Up
- Accumulative Delay on Signal
- · Accumulative Delay on Inverted Signal
- Accumulative Impulse on Signal
- Signal ON Delay
- Inverted Signal ON Delay
- Signal OFF Delay
- Impulse ON/OFF
- Signal OFF/ON
- Leading Edge Impulse 1
- · Leading Edge Impulse 2
- Trailing Edge Impulse 1
- Trailing Edge Impulse 2
- · Delayed Impulse
- Inverted Signal ON Delay