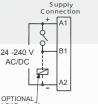

# 24 -240 V

7954

ON Delay

Interval

Repeat Cycle OFF/ON

Repeat Cycle ON/OFF

Signal ON/OFF

Signal OFF/ON