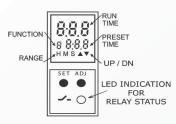

#### Programmable:

- Preset Time: The Timer Duration selected by the user •
- Run Time: In Down counting 
  mode it indicates the time remaining, while in Up counting A mode indicates the elapsed time.
- Default Mode: Down counting
- Up/Down A blinks during the Timer Duration (T)

#### Operating modes