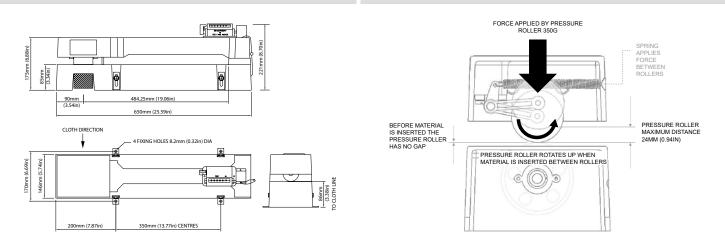

Operates as the material passes between the measuring roller and the spring loaded pressure roller. The machine is activated by the movement of the material. All Trumeasure machines incorporate an integral brake to prevent overspin at the end of the piece. The brake is automatically released when a further piece of material is passed between the rollers.

## **Key Features**

- Measures material up to 24mm (0.94in) thick
- Accommodates easily marked and/or abrasive materials (with special wheels)
- Accuracy 0.25%
- Accommodates pile up or no pile materials
- Optional encoder output
- Can be built into manufacturing and finishing processes
- Calibration certification on request at additional cost

## **Pressure Roller**