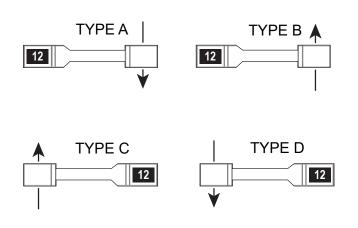

## **3900 Specifications**

**Dimensions** 

Measuring Thickness Material up to 24mm (0.94in) thick

| Measuring Wheel<br>Diameter   | 0.25m                                                                                                                                                                              |
|-------------------------------|------------------------------------------------------------------------------------------------------------------------------------------------------------------------------------|
| Material types                | Wide range of materials including paper,<br>plastics, tubber sheeting, vinyl, wallpaper,<br>textiles and carpets                                                                   |
| Pile Materials                | Pile up, pile down, no pile                                                                                                                                                        |
| Weight                        | 8kg (17.6lb)                                                                                                                                                                       |
| Packed Dimensions             | 730 x 220 x 300mm (28.7x8.6x11.8in)                                                                                                                                                |
| Material Direction<br>Options | A: towards the operator; counter on left<br>B: away from the operator; counter on left<br>C: away from the operator; counter on right<br>D: towards the operator; counter on right |

## **Direction Chart**

TYPE A for material travelling towards the operator; counter on left TYPE B for material travelling away from the operator; counter on left TYPE C for material travelling away from the operator; counter on right TYPE D for material travelling towards the operator; counter on right