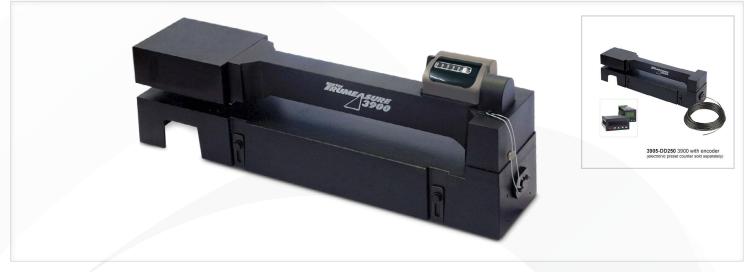

# **3900B** Trumeasure 3900 Fabric and Carpet Measurement

The Trumeasure 3900 incorporates the very best features from over 60-years experience in the specialised length measurement sector. These machines incorporate exclusive new components to ensure reliability and continuing accuracy even when operating under the most demanding conditions.

## **Key Features**

- Measures material up to 24mm (0.94in) thick
- Accommodates easily marked and/or abrasive materials (with special wheels)
- Accuracy 0.25%
- Accommodates pile up or no pile materials
- Optional encoder output
- Can be built into manufacturing and finishing processes
- Calibration certification on request at additional cost

#### EXAMPLE: 3905-1B TYPE C

| 3900-E / DD250 | 3900 Fabric & Carpet Measurer with 250PPR Encoder Output (electronic preset counter sold separately) |
|----------------|------------------------------------------------------------------------------------------------------|
| 3905-DD025     | 3905 Fabric & Carpet Measurer with 025PPR Encoder Output (electronic preset counter sold separately) |
| 3905-DD250     | 3905 Fabric & Carpet Measurer with 250PPR Encoder Output (electronic preset counter sold separately) |
| 3905-DD360     | 3905 Fabric & Carpet Measurer with 360PPR Encoder Output (electronic preset counter sold separately) |