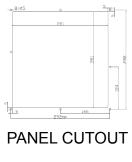

|                                                            |

| Model Number        | OA254LFGS111TXC | OA254LFGS221TXC |
|---------------------|-----------------|-----------------|
| Nominal Voltage     | 115 VAC         | 230 VAC         |
| Voltage Range       | 80 ~ 130        | 160 ~ 260       |
| Rated Power         | 75              | 75              |
| Rated Speed (RPM)   | 2700            | 2700            |
| Airflow (CFM)       | 850             | 850             |
| Noise Level (dB)    | 69              | 69              |
| Max Static Pressure | 0.78"H2O        | 0.78"H2O        |



\* Note: Airflow data is for the fan without the louvered filter attached. Calculations indicate that up to a 40% reduction (~ 510 CFM) in fan airflow is possible with LFGS unit installed.





## **Mouser Electronics**

Authorized Distributor

Click to View Pricing, Inventory, Delivery & Lifecycle Information:

Orion Fans: OA254LFGS221TXC OA254LFGS111TXC