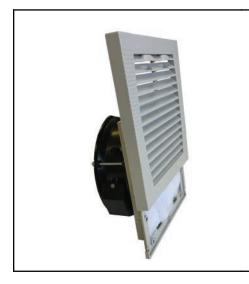

## OA254LFGS XC Series with Slide Guard

## Louvered Filter Fan Kit with Fan Installed

| Frame                 | Diecast Aluminum                              |                                                                                                                                                                                                                                                                                                                               | 1.20 50Hz 60Hz                                             |
|-----------------------|-----------------------------------------------|-------------------------------------------------------------------------------------------------------------------------------------------------------------------------------------------------------------------------------------------------------------------------------------------------------------------------------|------------------------------------------------------------|
| Impeller              | PBT, UL94V-O plastic                          | Operating Temperature<br>-20C ~ +70C<br>Life Expectancy<br>Ball Bearing<br>>60,000 hours (L10, 40C )<br>Environmental:<br>Class B Insulation<br>Rated IP54 Guard<br>Guard Frame: ABS Resin<br>UL94V-0 with UV protection<br>Color: Gray (standard) or<br>Black (special order)<br>Filter Mesh: Nylon fiber<br>Synthetic Resin | Lessure ("H20)<br>08.0 08.0 00.0                           |
| Connection            | 2x Lead Wires or Terminals                    |                                                                                                                                                                                                                                                                                                                               |                                                            |
| Motor                 | Capacitor drive, thermally protected          |                                                                                                                                                                                                                                                                                                                               |                                                            |
| Bearing System        | Dual Ball                                     |                                                                                                                                                                                                                                                                                                                               | tites 0.40                                                 |
| Insulation Resistance | >100M ohm between leadwire and frame (500VDC) |                                                                                                                                                                                                                                                                                                                               | 0.20<br>0.00<br>0 150 300 450 600 750 900<br>Airflow (CFM) |
| Dielectric Strength   | 1 min at 1500 VAC, 50/60Hz                    |                                                                                                                                                                                                                                                                                                                               |                                                            |