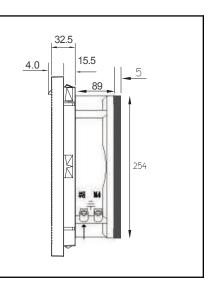

## OA254LFGS XC Series with Slide Guard

## Louvered Filter Fan Kit with Fan Installed

| Frame                 | Diecast Aluminum                              |                                                                                                                                                                                                                                                                                                                               | 1.20 50Hz 60Hz                                             |
|-----------------------|-----------------------------------------------|-------------------------------------------------------------------------------------------------------------------------------------------------------------------------------------------------------------------------------------------------------------------------------------------------------------------------------|------------------------------------------------------------|
| Impeller              | PBT, UL94V-O plastic                          | Operating Temperature<br>-20C ~ +70C<br>Life Expectancy<br>Ball Bearing<br>>60,000 hours (L10, 40C )<br>Environmental:<br>Class B Insulation<br>Rated IP54 Guard<br>Guard Frame: ABS Resin<br>UL94V-0 with UV protection<br>Color: Gray (standard) or<br>Black (special order)<br>Filter Mesh: Nylon fiber<br>Synthetic Resin | Lessure ("H20)<br>08.0 08.0 00.0                           |
| Connection            | 2x Lead Wires or Terminals                    |                                                                                                                                                                                                                                                                                                                               |                                                            |
| Motor                 | Capacitor drive, thermally protected          |                                                                                                                                                                                                                                                                                                                               |                                                            |
| Bearing System        | Dual Ball                                     |                                                                                                                                                                                                                                                                                                                               | tites 0.40                                                 |
| Insulation Resistance | >100M ohm between leadwire and frame (500VDC) |                                                                                                                                                                                                                                                                                                                               | 0.20<br>0.00<br>0 150 300 450 600 750 900<br>Airflow (CFM) |
| Dielectric Strength   | 1 min at 1500 VAC, 50/60Hz                    |                                                                                                                                                                                                                                                                                                                               |                                                            |