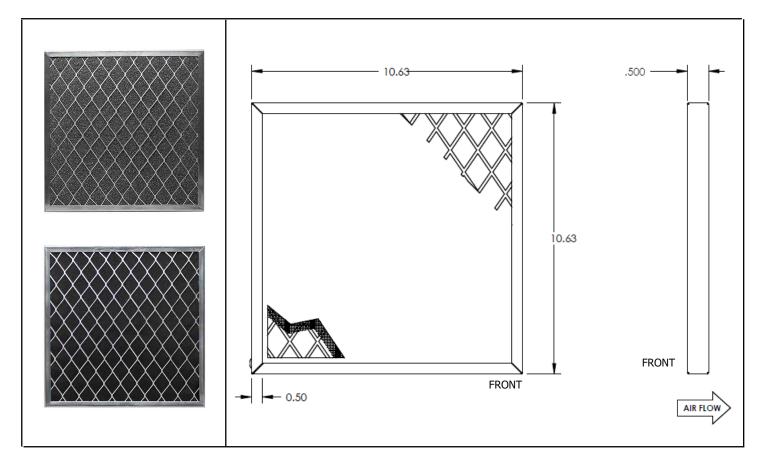

## Water Resistant Specialty Filter

FANS

Orion Fans Hydrophobic Mesh air filters are water-repellent and offer a low pressure drop, cost-effective solution. The combination of hydrophobic mesh on the downstream side and high density foam on the upstream side offers a durable, cleanable, and moisture-resistant product. Designed for outdoor cabinets, process equipment applications requiring mist elimination, or other harsh environment installations.

These water-repellent filters will help meet various enclosure-level standards such as MIL-STD, NEMA and IP ratings.

| Part Number              | LFG254FHDH                                                                        |
|--------------------------|-----------------------------------------------------------------------------------|
| Frame Description        | Aluminum                                                                          |
| Filter Material          | 45 PPI Gray High Density Foam, UL94 HF-1, and Hydrophobic Mesh on downstream side |
| Rivet Description        | Aluminum                                                                          |
| Grid Description         | Aluminum Uni-grid support on upstream and downstream sides                        |
| Matching Louvered Guards | LFG254, LFGS254, LFGH254, LFGS280, LFGH280                                        |