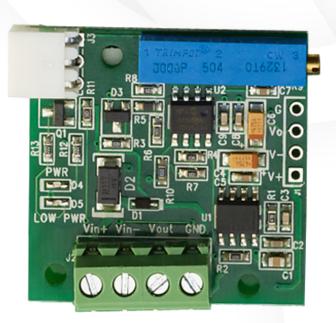

# FlexiForce<sup>™</sup> Quickstart Board

The Quickstart Board is a finished single voltage source circuit designed for easy integration of FlexiForce sensors. It provides a 0-5V analog voltage output that can be used as an input on your microcontroller or third-party data acquisition system.

### Components

The Quickstart Board contains:

One (1) FlexiForce Quickstart Board

- Dimensions: 1.25" x 1.25"
- Input: 3.3V 9V
- Output: 0V 5V nominal (Vin  $\ge 5V$ )

One (1) Battery Clip