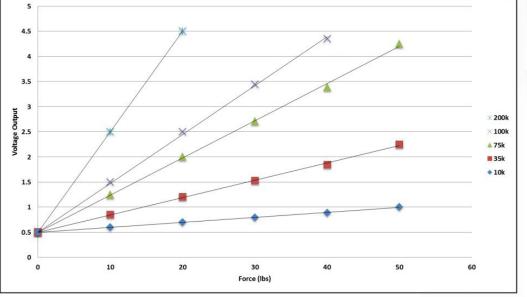

# FlexiForce<sup>™</sup> Quickstart Board

The Quickstart Board is a finished single voltage source circuit designed for easy integration of FlexiForce sensors. It provides a 0-5V analog voltage output that can be used as an input on your microcontroller or third-party data acquisition system.

# Benefits

- Signal conditioning that allows the ability to adjust or modify dynamic range
- Eliminates time developing circuits
- Perfect for a plug and play product to drop into a design





### Components

The Quickstart Board contains:

One (1) FlexiForce Quickstart Board

- Dimensions: 1.25" x 1.25"
- Input: 3.3V 9V
- Output: 0V 5V nominal (Vin  $\ge 5V$ )

One (1) Battery Clip



#### Force Range Adjustment for Quickstart Board



info@tekscan.com

## **Mouser Electronics**

Authorized Distributor

Click to View Pricing, Inventory, Delivery & Lifecycle Information:

Tekscan: FLXQS1