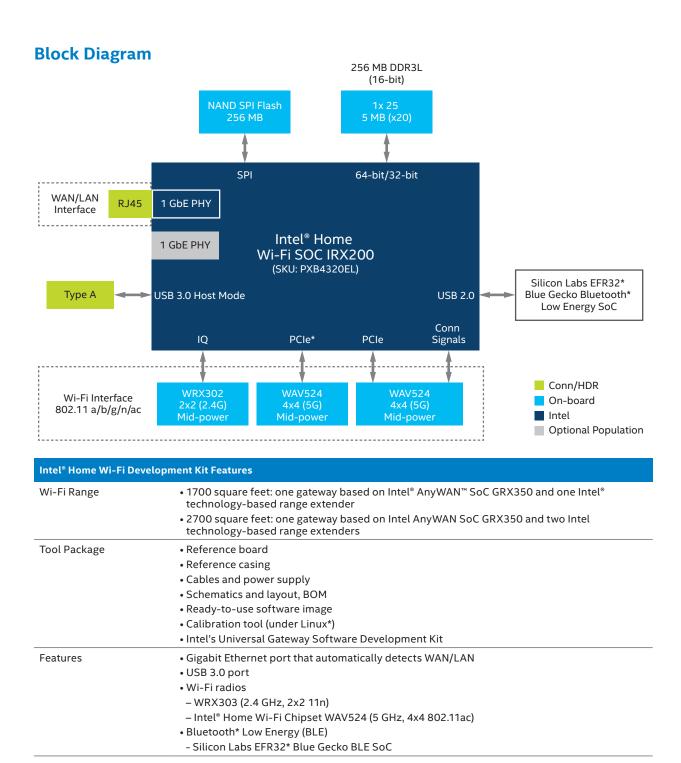

## Jump-start development of an intelligent, context-aware home network infrastructure

The Intel® Home Wi-Fi Development Kit offers a starting point to accelerate development of an intelligent network of gateways and range extenders, and evaluate designs. Intelligent range extenders can be used to provide consistent throughput and enhance Wi-Fi connectivity throughout the home. The development kit is based on the Intel® Home Wi-Fi SoC IRX200 and Intel® Home Wi-Fi Chipset WAV500 Series to offer a high level of performance for 4x4 backhaul designs. The Wi-Fi operates in Tri-Band concurrent (TBC) with two radios dedicated to service and one dedicated to backhaul to offer a high level of performance for designs that support 4x4 backhaul.