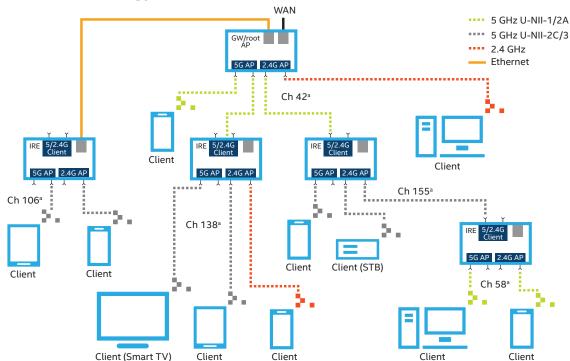

#### **Network Topology**

<sup>a</sup>Channel assignments illustrate one specific example, not fixed settings.

For more information on Intel® products for the connected home, visit **intel.com/connectedhome.** 