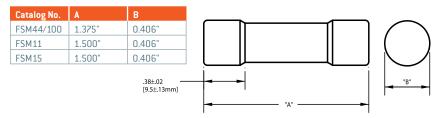

#### MIDGET, PC MOUNT & MINIATURE FUSES





Mersen has developed a true 1000V AC/DC fuse designed to protect both analog and digital multi-meters. These fuses cover all the industry's multi-meter requirements in three easy to use amperage ratings. Good for 1000V AC and DC, the FSM line of Mersen fuses are designed for the power electronics metering and controls market.

## FEATURES/BENEFITS:

- For the protection of multi-meters
- 1000V AC/DC for full range protection
- 100% Current rated for continuous current with L/R = 10mS carrying capability

FSM11

• Glass melamine body and plated terminals provide superior reliability and performance

## CATALOG NUMBERS (AMPS)



FSM15

## DIMENSIONS



### RATINGS:

- Volts: 1000VAC / DC
- **Amps:** 44/100A, 11A, 15A
- I.R.: 20kA I.R.

#### HIGHLIGHTS:

- Fast-acting
- Current-limiting

#### APPLICATIONS

• Multi-meters

## CROSS REFERENCE

Mersen FSM replaces the:

- Bussmann: DMM-B
- Littelfuse: FLU

#### APPROVALS:

• UL Recognized component File E60314





© 2018 Mersen. All rights reserved. Mersen reserves the right to change, update, or correct, without notice, any information contained in this datasheet.



# **Mouser Electronics**

Authorized Distributor

Click to View Pricing, Inventory, Delivery & Lifecycle Information:

Mersen:

FSM44/100 FSM11 FSM15