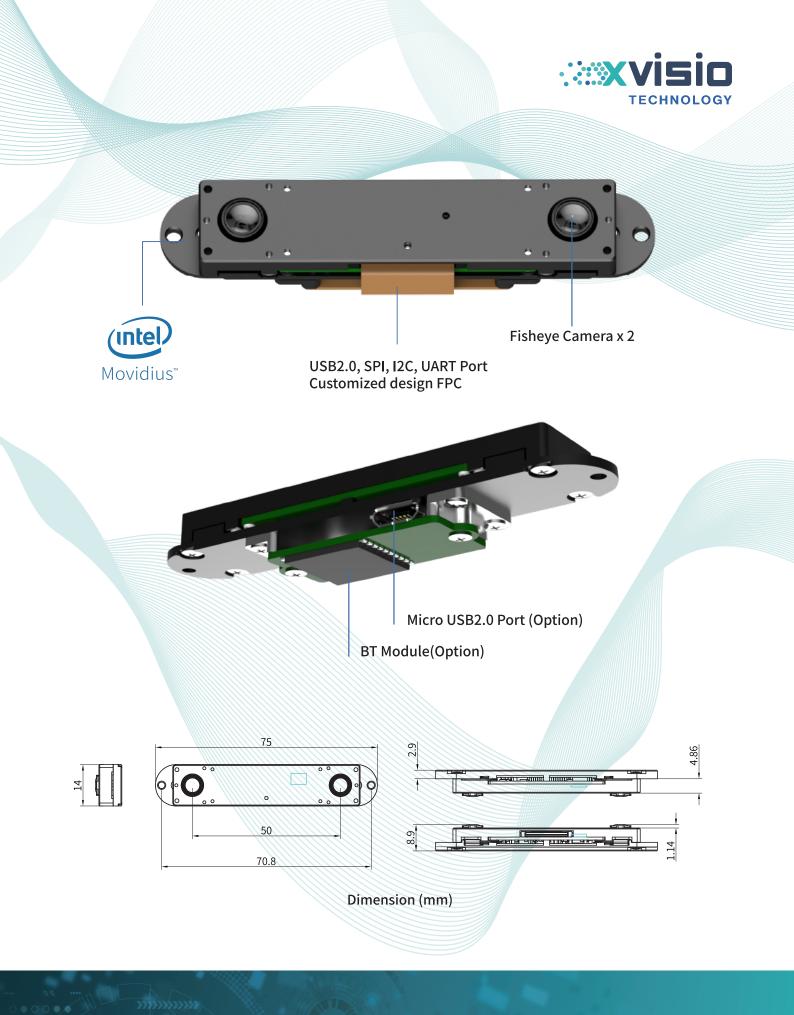

#### System Spec

| ltem              | Spec                               | Remark                     |
|-------------------|------------------------------------|----------------------------|
| Processor         | Intel Movidius VPU                 |                            |
| Cameras           |                                    |                            |
| -Stereo Fish Eye  | 640x480, DFOV166°, 50fps           | Mono, Global shutter       |
| Baseline          | 50mm                               |                            |
| IMU               | 9 Axis, 1000Hz                     |                            |
| VSLAM Engine      | 500-1000Hz 6DoF, mm accuracy       | Edge processing, Multimode |
| Depth Engine      | Passive Stereo                     |                            |
| Power Consumption | <1.5W                              |                            |
| Interface         | 24pin FPC   USB2.0, SPI, I2C, UART |                            |
| Weight Size       | 15.5g 75x14x8.9                    | LxDxH(mm)                  |