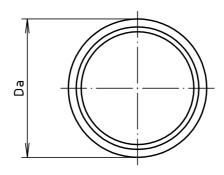

|          |      |      |         | einset | ztbar in/ |
|----------|------|------|---------|--------|-----------|
| Modell/  |      |      | used in |        |           |
| model    | Da   | D    | H       | BF     | MBF       |
| VS-BF 7  | 9,5  | 6,1  | 9,5     | BF 7   | MBF 12    |
| VS-BF 9  | 11,1 | 7,7  | 9,5     | BF 9   | MBF 16    |
| VS-BF 11 | 12,7 | 9,3  | 9,5     | BF 11  |           |
| VS-BF 13 | 15   | 11,3 | 9,5     | BF 13  | MBF 20    |
| VS-BF 16 | 17,5 | 13,9 | 11      | BF 16  |           |
| VS-BF 21 | 21   | 17,6 | 8,5     | BF 21  | MBF 25    |
| VS-BF 29 | 27   | 23,2 | 15,9    | BF 29  |           |
| VS-BF 32 | 22,2 | 19,6 | 12,7    |        | MBF 32    |
| VS-BF 36 | 36,7 | 32,5 | 15,5    | BF 36  |           |
| VS-BF 40 | 31,3 | 27   | 17,5    |        | MBF 40    |