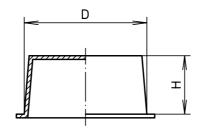

|          |      |      |         | einset | ztbar in/ |
|----------|------|------|---------|--------|-----------|
| Modell/  |      |      | used in |        |           |
| model    | Da   | D    | H       | BF     | MBF       |
| VS-BF 7  | 9,5  | 6,1  | 9,5     | BF 7   | MBF 12    |
| VS-BF 9  | 11,1 | 7,7  | 9,5     | BF 9   | MBF 16    |
| VS-BF 11 | 12,7 | 9,3  | 9,5     | BF 11  |           |
| VS-BF 13 | 15   | 11,3 | 9,5     | BF 13  | MBF 20    |
| VS-BF 16 | 17,5 | 13,9 | 11      | BF 16  |           |
| VS-BF 21 | 21   | 17,6 | 8,5     | BF 21  | MBF 25    |
| VS-BF 29 | 27   | 23,2 | 15,9    | BF 29  |           |
| VS-BF 32 | 22,2 | 19,6 | 12,7    |        | MBF 32    |
| VS-BF 36 | 36,7 | 32,5 | 15,5    | BF 36  |           |
| VS-BF 40 | 31,3 | 27   | 17,5    |        | MBF 40    |