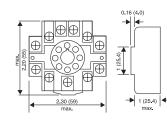

#### 000-825-86-00

11-Pin surface DIN rail socket. Recommended for use with all 11-pin octal plug-in devices when surface mounting or DIN rail mounting.

70-463-1

11-Pin Socket, DIN/Panel Mount, with screw terminals & Clamping plates.