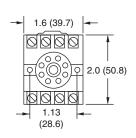

#### 000-825-86-00

11-Pin surface DIN rail socket. Recommended for use with all 11-pin octal plug-in devices when surface mounting or DIN rail mounting.

70-463-1

11-Pin Socket, DIN/Panel Mount, with screw terminals & Clamping plates.