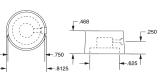

#### 000-825-86-00

11-Pin surface DIN rail socket. Recommended for use with all 11-pin octal plug-in devices when surface mounting or DIN rail mounting.

70-463-1

11-Pin Socket, DIN/Panel Mount, with screw terminals & Clamping plates.