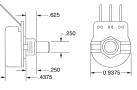

319-261-45-00

Plug-on socket kit (8 pin). Recommended for use with all 8-pin octal plug-in devices. Panel mounting only. Attach the wires to the solderless connector with a crimping tool.

Panel Mounting bracket. Recommended for use with all 1/16 DIN timers when panel mounting. Use in conjunction with the 8-pin or 11-pin panel socket with rear facing terminals.