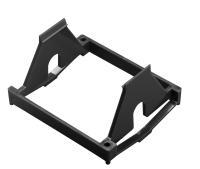

#### 407-025-13-00

Hold-down for 405C/409B Series and part #000-825-85-00. Two (2) needed for proper installation.

WIRE CRIMP

INSULATION CRIMP

ACCESSORIE

405-025-07-00

Hold down for 407C Series and part #000-825-86-00. Two (2) needed for proper installation.

Recommended for use with all the ATC Diversified Electronics family of "remote adjustable" timers. Proper spacing is maintained for UL and CSA applications. This linear taper potentiometer has a non-conductive shaft attached to the internal conductive plastic wafer. The brass bushing is 3/8" x 32NEF and accepts adjustment hardware 1000540070, 100054071.