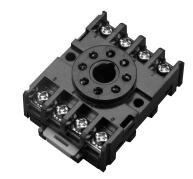

## 1/16 DIN TIMER ACCESSORIES—8 PIN ACCESSORIES

000-825-85-00

8-Pin surface DIN rail socket. Recommended for use with all 8-pin octal plug-in devices when surface mounting or DIN rail mounting.

UL #E72711 US & CAN.