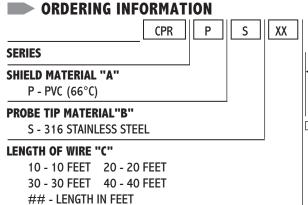

### **ACCESSORY:**

**CPR Series Conductive Probes** Stainless Steel Tip, PVC Cable, Corrosion Res.

## **ATC Diversified Electronics:**

CPR-P-S-20 CPR-P-S-10 LPC-240-AAA LPC-120-AAA CPR-P-S-30 CPR-P-S-40 LPC-24-AAA