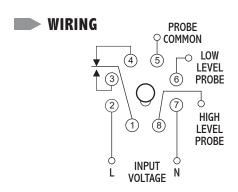

#### OPERATIONS

The ATC Diversified LPC Series is a conductive liquid level controller that uses two probes to sense tank level. There are two modes of operation that are user selectable.

Drain (Pump Down): The output relay will pick-up and the LED will turn on when the liquid level reaches the high level probe. When the liquid level falls below the low level probe the relay will drop-out and the LED will turn off.

Fill (Pump UP): The output relay will pick-up and the LED will turn on when the liquid level falls below the low level probe. When the liquid level reaches the high level probe the relay will drop-out and the LED will turn off.

#### **► SPECIFICATIONS**

| SUPPLY<br>VOLTAGE    | 24V AC, 120V AC, 240V AC (+10/-20%)<br>See ordering information below         |
|----------------------|-------------------------------------------------------------------------------|
| SUPPLY<br>VOLTAGE    | Pulsed 5V DC, at terminals                                                    |
| SENSITIVITY          | Adjustable: 1K $\pm 500~\Omega$ at low end 100K $\Omega~\pm 25\%$ at high end |
| UNIT<br>OPERATION    | Drain or Fill (User Selectable)                                               |
| OUTPUT RATING        | One SPDT, 5 Amps Resistive @ 240V AC                                          |
| ISOLATION            | 1,500 volts                                                                   |
| POWER<br>CONSUMPTION | 24 V Model 6VA, 120 V Model 6VA,<br>240 V Model 8VA                           |
| TEMPERATURES         | Operate: -20°C to +60°C Storage: -40°C to +80°C                               |
| TERMINATIONS         | 8-PIN OCTAL HEADER                                                            |
| LED INDICATORS       | Red LED illuminates when relay is active                                      |
| ENCLOSURE            | Style "A" 8 Pin Plug-In                                                       |
| AGENCY<br>APPROVALS  | cULus E55826                                                                  |