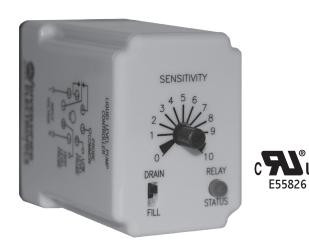

#### OPERATIONS

The ATC Diversified LPC Series is a conductive liquid level controller that uses two probes to sense tank level. There are two modes of operation that are user selectable.

Drain (Pump Down): The output relay will pick-up and the LED will turn on when the liquid level reaches the high level probe. When the liquid level falls below the low level probe the relay will drop-out and the LED will turn off.

Fill (Pump UP): The output relay will pick-up and the LED will turn on when the liquid level falls below the low level probe. When the liquid level reaches the high level probe the relay will drop-out and the LED will turn off.

#### **► SPECIFICATIONS**

| SUPPLY<br>VOLTAGE    | 24V AC, 120V AC, 240V AC (+10/-20%)<br>See ordering information below         |
|----------------------|-------------------------------------------------------------------------------|
| SUPPLY<br>VOLTAGE    | Pulsed 5V DC, at terminals                                                    |
| SENSITIVITY          | Adjustable: 1K $\pm 500~\Omega$ at low end 100K $\Omega~\pm 25\%$ at high end |
| UNIT<br>OPERATION    | Drain or Fill (User Selectable)                                               |
| OUTPUT RATING        | One SPDT, 5 Amps Resistive @ 240V AC                                          |
| ISOLATION            | 1,500 volts                                                                   |
| POWER<br>CONSUMPTION | 24 V Model 6VA, 120 V Model 6VA,<br>240 V Model 8VA                           |
| TEMPERATURES         | Operate: -20°C to +60°C Storage: -40°C to +80°C                               |
| TERMINATIONS         | 8-PIN OCTAL HEADER                                                            |
| LED INDICATORS       | Red LED illuminates when relay is active                                      |
| ENCLOSURE            | Style "A" 8 Pin Plug-In                                                       |
| AGENCY<br>APPROVALS  | cULus E55826                                                                  |