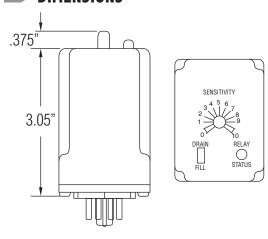

## **DIMENSIONS**

#### **► SPECIFICATIONS**

| SUPPLY<br>VOLTAGE    | 24V AC, 120V AC, 240V AC (+10/-20%)<br>See ordering information below         |
|----------------------|-------------------------------------------------------------------------------|
| SUPPLY<br>VOLTAGE    | Pulsed 5V DC, at terminals                                                    |
| SENSITIVITY          | Adjustable: 1K $\pm 500~\Omega$ at low end 100K $\Omega~\pm 25\%$ at high end |
| UNIT<br>OPERATION    | Drain or Fill (User Selectable)                                               |
| OUTPUT RATING        | One SPDT, 5 Amps Resistive @ 240V AC                                          |
| ISOLATION            | 1,500 volts                                                                   |
| POWER<br>CONSUMPTION | 24 V Model 6VA, 120 V Model 6VA,<br>240 V Model 8VA                           |
| TEMPERATURES         | Operate: -20°C to +60°C Storage: -40°C to +80°C                               |
| TERMINATIONS         | 8-PIN OCTAL HEADER                                                            |
| LED INDICATORS       | Red LED illuminates when relay is active                                      |
| ENCLOSURE            | Style "A" 8 Pin Plug-In                                                       |
| AGENCY<br>APPROVALS  | cULus E55826                                                                  |