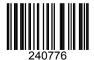

## <u>Delta</u>

| Qty | Model         | Description                                     |
|-----|---------------|-------------------------------------------------|
| 1   | S15C-UT460-MQ | Pre-scaled voltage to Modbus® converter         |
| 1   | BFW-M12M4-6X  | 4-pin M12 male straight field wire connector    |
| 1   | SPT-0375-600  | Magnelab Transformer, 460 V input, 0.333 output |

For detailed specifications, refer to the individual datasheets of the specific manufacturer.

0375

BLU