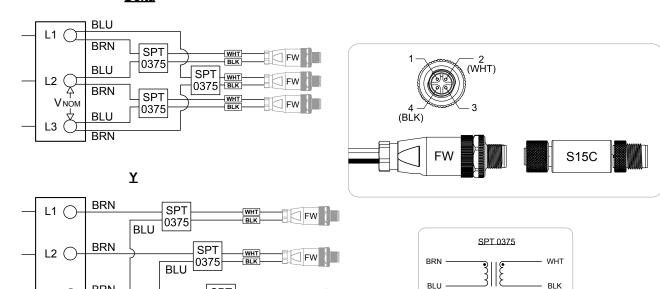

## <u>Delta</u>

| Qty | Model         | Description                                     |
|-----|---------------|-------------------------------------------------|
| 1   | S15C-UT460-MQ | Pre-scaled voltage to Modbus® converter         |
| 1   | BFW-M12M4-6X  | 4-pin M12 male straight field wire connector    |
| 1   | SPT-0375-600  | Magnelab Transformer, 460 V input, 0.333 output |

For detailed specifications, refer to the individual datasheets of the specific manufacturer.

0375

BLU