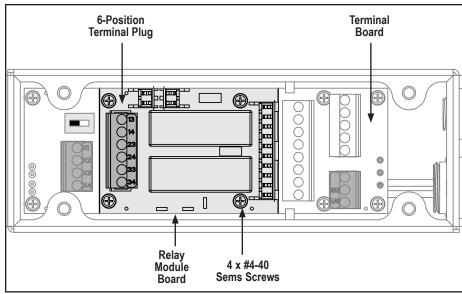

Figure 1. Internal board layout

### **Removing the Old Module**

- 1. Disconnect the AC power from the AC Interface Box. Verify that the Power LED is OFF.
- Disconnect any power connected to the relay's N.O. Safety contacts, and to the N.C. Output contact.
- 3. Remove the Box front cover.
- 4. Remove the plug-in connector from the old relay module board.
- 5. Unscrew the screws at the 4 corners of the board.
- 6. Unplug the complete relay module board from the terminal board.