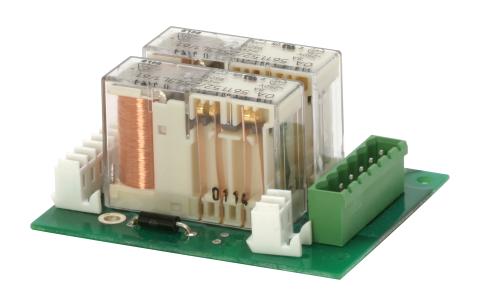

# Models EZAC-RM-1 and EZAC-RM-2 Relay Modules

Replacement Relay Modules for the EZ-SCREEN® AC Interface Box

### Overview

Models EZAC-RM-1 and EZAC-RM-2 are replacement relay modules for the Banner EZ-SCREEN<sup>®</sup> AC Interface Box. Refer to the table below for correct models. Relay module replacement requires only a screwdriver; replacement instructions follow.