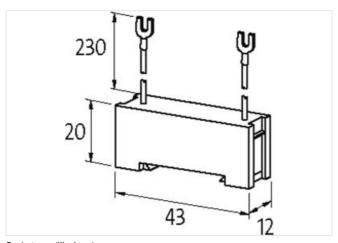

| ECLASS-9.0                           | 27371013      |  |
|--------------------------------------|---------------|--|
| ECLASS-10.1                          | 27371013      |  |
| ECLASS-11.1                          | 27371013      |  |
| ECLASS-12.0                          | 27371013      |  |
| ETIM-5.0                             | EC002498      |  |
| customs tariff number                | 85363010      |  |
| GTIN                                 | 4048879018258 |  |
| Packaging unit                       | 1             |  |
| Compatibility   Compatible with      |               |  |
| Appropriate contactors               | universal     |  |
| Electrical data                      |               |  |
| Holding power max.                   | 50 W          |  |
| Electrical data   Input              |               |  |
| Input voltage DC min.                | 0 V           |  |
| Input voltage DC max.                | 240 V         |  |
| Mechanical data   Mounting data      |               |  |
| Height                               | 20 mm         |  |
| Width                                | 43 mm         |  |
| Depth                                | 12 mm         |  |
| Environmental characteristics   Clim | atic          |  |
| Operating temperature min.           | -20 °C        |  |
| Operating temperature max.           | 70 °C         |  |