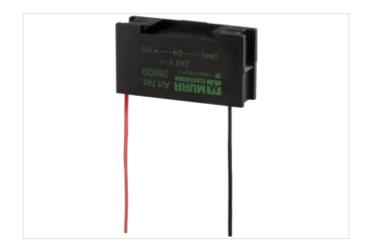

## SUPPRESSOR FOR CONTACTORS

Diode combination, 240 VDC, 50 W

Art.No.: 26130 Weight: 0.017 Country of origin: CZ

Model designation: LGZ-BU 1/24

24 V DC **Z-Diode** 

For other configurations and voltages, please inquire.

## Illustration

Diode/Z-Diode

| Commercial data |          |
|-----------------|----------|
| ECLASS-6.0      | 27371013 |
| ECLASS-6.1      | 27371013 |
| ECLASS-7.0      | 27371013 |
| ECLASS-8.0      | 27371013 |