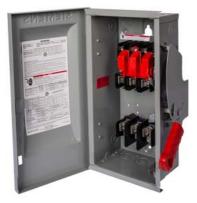

## US2:HFC263R

Siemens Low Voltage Circuit Protection Heavy Duty Safety Switches. Type: ENCLOSED, SAFETY SWITCH Std: CSA V. Rating: 600V A. Rating: 100A Wattage: 2W No. Of Poles: 2P F. Rating: 60Hz Action: SINGLE THROW Material: 304SS Enclosure: TYPE 3R. 2-3 point mounting holes. O. Cycles: 10000 O. Temperature: (-20F-120F) AMBIENT TEMPERATURE Environmental Conditions: OUTDOOR

| General technical data                             |                                                 |
|----------------------------------------------------|-------------------------------------------------|
| mechanical service life (operating cycles) typical | 10000                                           |
| fastening method                                   | SURFACE                                         |
| number of poles                                    | 2                                               |
| suitability for operation                          | DISCONNECTING MEAN FOR SERVICE ENTRANCE / LOADS |
| Electricity                                        |                                                 |
| ampacity                                           | 100 A                                           |
| supply voltage frequency rated value 50/60 Hz      | Yes                                             |
| Environmental conditions                           |                                                 |
| ambient temperature during operation maximum       | 85 °C                                           |
| ambient temperature during operation minimum       | -29 °C                                          |
| Model                                              |                                                 |
| product brand name                                 | SIEMENS                                         |
| product sub brand name                             | VBII                                            |
| product type designation                           | HEAVY DUTY SWITCH                               |
| type of electrical connection                      | MECHANICAL LUGS                                 |
| Mechanical Design                                  |                                                 |
| design of the housing                              | TYPE 3R                                         |
| design of the actuating element                    | SINGLE THROW                                    |
| material                                           | STEEL                                           |
| General product approval                           |                                                 |
| certificate of suitability                         | UL98 / CSA                                      |