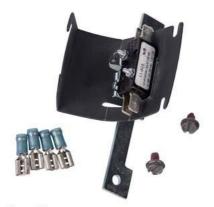

## **SIEMENS**

Data sheet US2:HA165678

SIEMENS LOW VOLTAGE VBII HEAVY DUTY SAFETY SWITCH ACCESSORY. AUXILLARY SWITCH 1NO / 1NC RATED 600V SUITABLE FOR OPERATING CURRENTS 400/600/800/1200A.

Figure similar