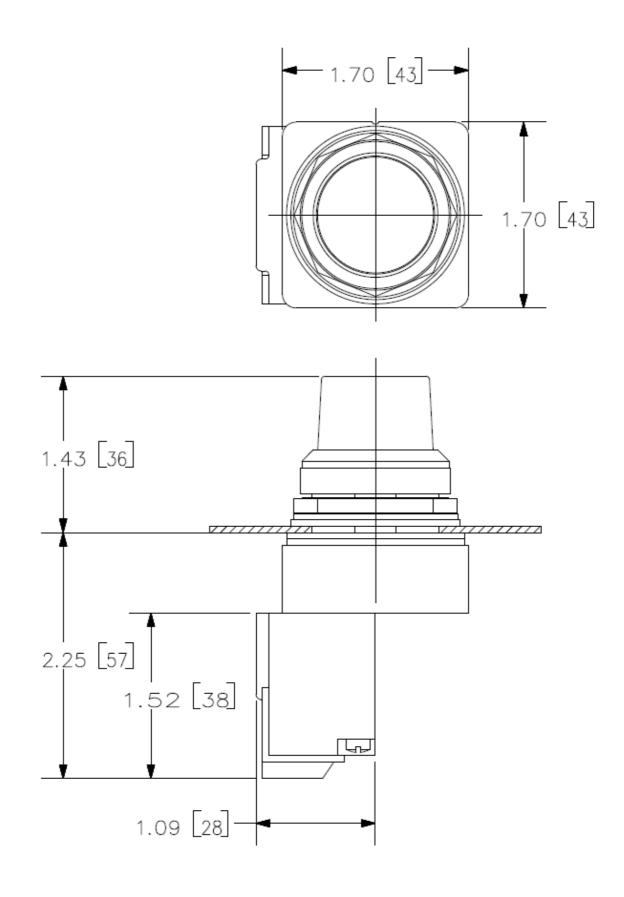

| Inputs/ Outputs                                                                                                                                                                                                                                                                                                                                                                        |                                           |
|----------------------------------------------------------------------------------------------------------------------------------------------------------------------------------------------------------------------------------------------------------------------------------------------------------------------------------------------------------------------------------------|-------------------------------------------|
| output voltage 1 of the lamp transformer rated value                                                                                                                                                                                                                                                                                                                                   | 6 V                                       |
| Connections/ Terminals                                                                                                                                                                                                                                                                                                                                                                 |                                           |
| type of electrical connection                                                                                                                                                                                                                                                                                                                                                          | screw-type terminals                      |
| <ul> <li>of modules and accessories</li> </ul>                                                                                                                                                                                                                                                                                                                                         | screw-type terminals                      |
| type of connectable conductor cross-sections for AWG cables for auxiliary contacts                                                                                                                                                                                                                                                                                                     | 1x (18 12), 2x (18 16), 2x (16 14), 2x 12 |
| tightening torque of the screws in the bracket                                                                                                                                                                                                                                                                                                                                         | 20 N·m                                    |
| tightening torque [lbf·in] with screw-type terminals                                                                                                                                                                                                                                                                                                                                   | 8 8 lbf·in                                |
| Lamp                                                                                                                                                                                                                                                                                                                                                                                   |                                           |
| type of light source                                                                                                                                                                                                                                                                                                                                                                   | Incandescent                              |
| color of the light source                                                                                                                                                                                                                                                                                                                                                              | clear                                     |
| Safety related data                                                                                                                                                                                                                                                                                                                                                                    |                                           |
| touch protection against electrical shock                                                                                                                                                                                                                                                                                                                                              | finger safe                               |
| Ambient conditions                                                                                                                                                                                                                                                                                                                                                                     |                                           |
| ambient temperature                                                                                                                                                                                                                                                                                                                                                                    |                                           |
| during operation                                                                                                                                                                                                                                                                                                                                                                       | -35 +70 °C                                |
| during storage                                                                                                                                                                                                                                                                                                                                                                         | -40 +85 °C                                |
| Installation/ mounting/ dimensions                                                                                                                                                                                                                                                                                                                                                     |                                           |
| fastening method                                                                                                                                                                                                                                                                                                                                                                       |                                           |
| <ul> <li>of modules and accessories</li> </ul>                                                                                                                                                                                                                                                                                                                                         | screw-mounting                            |
| shape of the installation opening                                                                                                                                                                                                                                                                                                                                                      | round                                     |
| Certificates/ approvals                                                                                                                                                                                                                                                                                                                                                                |                                           |
| Further information                                                                                                                                                                                                                                                                                                                                                                    |                                           |
| Siemens has decided to exit the Russian market (see here).<br>https://press.siemens.com/global/en/pressrelease/siemens-wind-down-russian-business<br>Siemens is working on the renewal of the current EAC certificates.<br>Please contact your local Siemens office on the status of validity of the EAC certification if you intend to import or offer to supply these products to an |                                           |