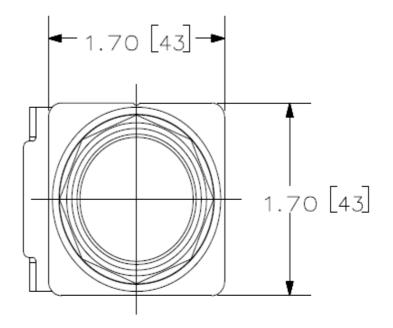

| product brand name                                        | Siemens Pilot Devices                                         |
|-----------------------------------------------------------|---------------------------------------------------------------|
| design of the product                                     | Complete Unit, Round                                          |
| Enclosure                                                 |                                                               |
| number of command points                                  | 1                                                             |
| delivery state as a kit                                   | No                                                            |
| Actuator                                                  |                                                               |
| design of the actuating element                           | Indicator Light                                               |
| product extension optional light source                   | Yes                                                           |
| color of the actuating element                            | green                                                         |
| material of the actuating element                         | plastic                                                       |
| shape of the actuating element                            | Concentric rings                                              |
| Front ring                                                |                                                               |
| product component front ring                              | Yes                                                           |
| design of the front ring                                  | standard                                                      |
| material of the front ring                                | metal                                                         |
| color of the front ring                                   | black                                                         |
| Holder                                                    |                                                               |
| material of the holder                                    | metal                                                         |
| Contact block/ lampholder                                 |                                                               |
| socket design                                             | BA 9s, with incandescent lamp                                 |
| number of lampholders                                     | 1                                                             |
| Display                                                   |                                                               |
| number of LED modules                                     | 0                                                             |
| General technical data                                    |                                                               |
| product component                                         |                                                               |
| <ul> <li>lamp transformer</li> </ul>                      | No                                                            |
| • light source                                            | Yes                                                           |
| degree of pollution                                       | 1                                                             |
| type of voltage                                           |                                                               |
| <ul> <li>of the operating voltage</li> </ul>              | AC/DC                                                         |
| of the input voltage                                      | AC/DC                                                         |
| surge voltage resistance rated value                      | 4 kV                                                          |
| protection class IP                                       | IP66                                                          |
| of the terminal                                           | IP20                                                          |
| vibration resistance according to IEC 60068-2-6           | 0 2000 Hz, 1.52 mm displacement (peak-to-peak) max./ 10g max. |
| mechanical service life (operating cycles) typical        | 5                                                             |
| Supply voltage                                            |                                                               |
| type of voltage of the supply voltage of the light source | AC/DC                                                         |
| supply voltage of the light source at AC at 60 Hz         |                                                               |
| rated value                                               | 12 V                                                          |