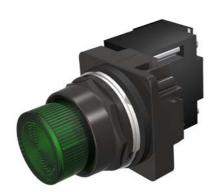

## **SIEMENS**

Data sheet US2:52BL4C3

30mm BlackMax, Epoxy Coated Corrosion Resistant Complete Metal Unit Illuminated Indicator Light Full Voltage type, 12V AC/DC Incandescent Lamp, BA9s Plastic Lens, Green UL Listed, CSA Certified NEMA 1,3,3R,4,4X,12,13 & Automotive Standards

| product brand name                                        | Siemens Pilot Devices                                         |
|-----------------------------------------------------------|---------------------------------------------------------------|
| design of the product                                     | Complete Unit, Round                                          |
| Enclosure                                                 |                                                               |
| number of command points                                  | 1                                                             |
| delivery state as a kit                                   | No                                                            |
| Actuator                                                  |                                                               |
| design of the actuating element                           | Indicator Light                                               |
| product extension optional light source                   | Yes                                                           |
| color of the actuating element                            | green                                                         |
| material of the actuating element                         | plastic                                                       |
| shape of the actuating element                            | Concentric rings                                              |
| Front ring                                                |                                                               |
| product component front ring                              | Yes                                                           |
| design of the front ring                                  | standard                                                      |
| material of the front ring                                | metal                                                         |
| color of the front ring                                   | black                                                         |
| Holder                                                    |                                                               |
| material of the holder                                    | metal                                                         |
| Contact block/ lampholder                                 |                                                               |
| socket design                                             | BA 9s, with incandescent lamp                                 |
| number of lampholders                                     | 1                                                             |
| Display                                                   |                                                               |
| number of LED modules                                     | 0                                                             |
| General technical data                                    |                                                               |
| product component                                         |                                                               |
| <ul> <li>lamp transformer</li> </ul>                      | No                                                            |
| • light source                                            | Yes                                                           |
| degree of pollution                                       | 1                                                             |
| type of voltage                                           |                                                               |
| <ul> <li>of the operating voltage</li> </ul>              | AC/DC                                                         |
| of the input voltage                                      | AC/DC                                                         |
| surge voltage resistance rated value                      | 4 kV                                                          |
| protection class IP                                       | IP66                                                          |
| of the terminal                                           | IP20                                                          |
| vibration resistance according to IEC 60068-2-6           | 0 2000 Hz, 1.52 mm displacement (peak-to-peak) max./ 10g max. |
| mechanical service life (operating cycles) typical        | 5                                                             |
| Supply voltage                                            |                                                               |
| type of voltage of the supply voltage of the light source | AC/DC                                                         |
| supply voltage of the light source at AC at 60 Hz         |                                                               |
| rated value                                               | 12 V                                                          |