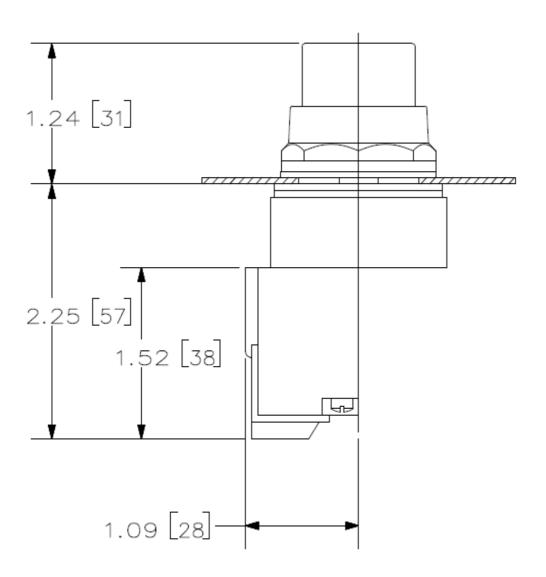

| product brand name                                        | Siemens Pilot Devices                                         |
|-----------------------------------------------------------|---------------------------------------------------------------|
| design of the product                                     | Complete Unit, Round                                          |
| Enclosure                                                 |                                                               |
| number of command points                                  | 1                                                             |
| delivery state as a kit                                   | No                                                            |
| Actuator                                                  |                                                               |
| design of the actuating element                           | Indicator Light                                               |
| product extension optional light source                   | Yes                                                           |
| color of the actuating element                            | green                                                         |
| material of the actuating element                         | plastic                                                       |
| shape of the actuating element                            | Concentric rings                                              |
| Front ring                                                |                                                               |
| product component front ring                              | Yes                                                           |
| design of the front ring                                  | standard                                                      |
| material of the front ring                                | metal                                                         |
| color of the front ring                                   | black                                                         |
| Holder                                                    |                                                               |
| material of the holder                                    | metal                                                         |
| Contact block/ lampholder                                 |                                                               |
| socket design                                             | BA 9s, with incandescent lamp                                 |
| number of lampholders                                     | 1                                                             |
| Display                                                   |                                                               |
| number of LED modules                                     | 0                                                             |
| General technical data                                    |                                                               |
| product component                                         |                                                               |
| <ul> <li>lamp transformer</li> </ul>                      | No                                                            |
| • light source                                            | Yes                                                           |
| degree of pollution                                       | 1                                                             |
| type of voltage                                           |                                                               |
| <ul> <li>of the operating voltage</li> </ul>              | AC/DC                                                         |
| of the input voltage                                      | AC/DC                                                         |
| surge voltage resistance rated value                      | 4 kV                                                          |
| protection class IP                                       | IP66                                                          |
| of the terminal                                           | IP20                                                          |
| vibration resistance according to IEC 60068-2-6           | 0 2000 Hz, 1.52 mm displacement (peak-to-peak) max./ 10g max. |
| mechanical service life (operating cycles) typical        | 5                                                             |
| Supply voltage                                            |                                                               |
| type of voltage of the supply voltage of the light source | AC/DC                                                         |
| supply voltage of the light source at AC at 60 Hz         |                                                               |
| rated value                                               | 12 V                                                          |