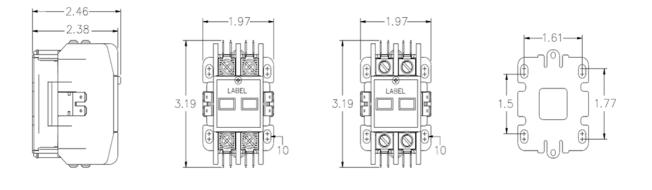

## US2:45GG20AG

Contactor, 45DP,40A,2P,Open,240 Contactor, 45DP,40A,2P,Open,240

| Class 45 DP Contactors                     |
|--------------------------------------------|
| Non-reversing Definite Purpose Contactor   |
| Enclosed body and coil with standard cover |
|                                            |
| 0.62 lb                                    |
| 3.19 × 1.97 × 2.46 in                      |
| Not finger-safe                            |
|                                            |
| 158 °F                                     |
| 158 158 °F                                 |
|                                            |
| 75 °C                                      |
| 70 70 °C                                   |
| China                                      |
| 2                                          |
|                                            |
| 40A                                        |
| 2                                          |
| 600 V                                      |
| 160 A                                      |
| 250000                                     |
|                                            |
| 0                                          |
| 0                                          |
| 0                                          |
| 0                                          |
| 0                                          |
|                                            |
|                                            |
| 190 220 V                                  |
| 208 240 V                                  |
|                                            |
| Open device (no enclosure)                 |
|                                            |
| vertical                                   |
| Surface mounting and installation          |
| Box lug                                    |
|                                            |
|                                            |