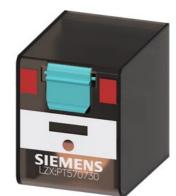

## LZX:PT570615

Plug-in relay, 4 changeover contacts 115 V AC, 6 A, Width 22.5 mm for LZS sockets

| product brand name                                                       | SIRIUS             |
|--------------------------------------------------------------------------|--------------------|
| product designation                                                      | Plug-in relay      |
| product type designation                                                 | LZX                |
| General technical data                                                   |                    |
| percental drop-out voltage related to the input voltage                  | 30 %               |
| shock resistance according to IEC 60068-2-27                             | 5g / 11 ms         |
| vibration resistance according to IEC 60068-2-6                          | 30 150 Hz: 4g      |
| operating frequency without load                                         | 36 000 1/h         |
| operating frequency with load                                            | 360 1/h            |
| switching behavior                                                       | monostable         |
| design of the switching function                                         | changeover switch  |
| design of the switching function positively driven                       | No                 |
| mechanical service life (operating cycles) typical                       | 20 000 000         |
| electrical endurance (operating cycles) at AC-15 at 230 V typical        | 250 000            |
| thermal current                                                          | 6 A                |
| reference code according to IEC 81346-2                                  | К                  |
| Substance Prohibitance (Date)                                            | 05/01/2012         |
| Control circuit/ Control                                                 |                    |
| control supply voltage at AC                                             |                    |
| • at 50 Hz rated value                                                   | 115 V              |
| • at 60 Hz rated value                                                   | 115 V              |
| control supply voltage frequency                                         |                    |
| • 1 rated value                                                          | 50 Hz              |
| • 2 rated value                                                          | 60 Hz              |
| supply voltage frequency for auxiliary and control circuit rated value   | 50 60 Hz           |
| operating range factor control supply voltage rated value at AC at 50 Hz |                    |
| initial value                                                            | 0.9                |
| • full-scale value                                                       | 1.1                |
| operating range factor control supply voltage rated value at AC at 60 Hz |                    |
| • initial value                                                          | 0.9                |
| full-scale value                                                         | 1.1                |
| design of the relay operating mechanism                                  | poled              |
| product component plug-in socket                                         | No                 |
| Auxiliary circuit                                                        |                    |
| type of switching contact                                                | Changeover contact |
| material of switching contacts                                           | AgNi 90/10         |
| number of NC contacts for auxiliary contacts                             | 0                  |
|                                                                          |                    |