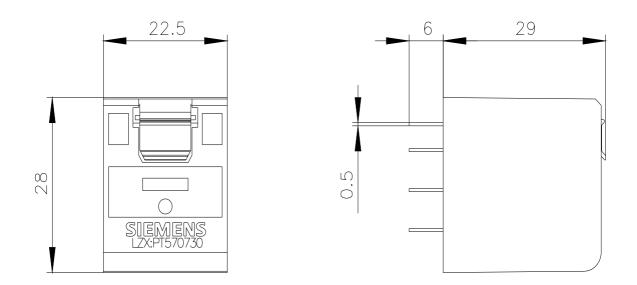

| number of NO contact                                                                                                                                                                                                                                                                                                                                                                                                                                       |                                                                                                                                                                                                                                                                                                                                                                                                                                                                                                                                                                                                                                         |                                                                                                                                                                   |                                   |          |
|------------------------------------------------------------------------------------------------------------------------------------------------------------------------------------------------------------------------------------------------------------------------------------------------------------------------------------------------------------------------------------------------------------------------------------------------------------|-----------------------------------------------------------------------------------------------------------------------------------------------------------------------------------------------------------------------------------------------------------------------------------------------------------------------------------------------------------------------------------------------------------------------------------------------------------------------------------------------------------------------------------------------------------------------------------------------------------------------------------------|-------------------------------------------------------------------------------------------------------------------------------------------------------------------|-----------------------------------|----------|
|                                                                                                                                                                                                                                                                                                                                                                                                                                                            | s for auxiliary contacts                                                                                                                                                                                                                                                                                                                                                                                                                                                                                                                                                                                                                | 0                                                                                                                                                                 |                                   |          |
| number of CO contacts                                                                                                                                                                                                                                                                                                                                                                                                                                      | for auxiliary contacts                                                                                                                                                                                                                                                                                                                                                                                                                                                                                                                                                                                                                  | 4                                                                                                                                                                 |                                   |          |
| operational current of                                                                                                                                                                                                                                                                                                                                                                                                                                     | auxiliary contacts at AC-15                                                                                                                                                                                                                                                                                                                                                                                                                                                                                                                                                                                                             |                                                                                                                                                                   |                                   |          |
| • at 250 V                                                                                                                                                                                                                                                                                                                                                                                                                                                 |                                                                                                                                                                                                                                                                                                                                                                                                                                                                                                                                                                                                                                         | 2 A                                                                                                                                                               |                                   |          |
| operational current at D                                                                                                                                                                                                                                                                                                                                                                                                                                   | C-13 at 24 V rated value                                                                                                                                                                                                                                                                                                                                                                                                                                                                                                                                                                                                                | 4 A                                                                                                                                                               |                                   |          |
| operational current of                                                                                                                                                                                                                                                                                                                                                                                                                                     | auxiliary contacts at DC-13                                                                                                                                                                                                                                                                                                                                                                                                                                                                                                                                                                                                             |                                                                                                                                                                   |                                   |          |
| • at 24 V                                                                                                                                                                                                                                                                                                                                                                                                                                                  |                                                                                                                                                                                                                                                                                                                                                                                                                                                                                                                                                                                                                                         | 4 A                                                                                                                                                               |                                   |          |
| Main circuit                                                                                                                                                                                                                                                                                                                                                                                                                                               |                                                                                                                                                                                                                                                                                                                                                                                                                                                                                                                                                                                                                                         |                                                                                                                                                                   |                                   |          |
| type of voltage                                                                                                                                                                                                                                                                                                                                                                                                                                            |                                                                                                                                                                                                                                                                                                                                                                                                                                                                                                                                                                                                                                         | AC                                                                                                                                                                |                                   |          |
| ampacity of the output r                                                                                                                                                                                                                                                                                                                                                                                                                                   | elay at AC-15 at 250 V at 50/60 Hz                                                                                                                                                                                                                                                                                                                                                                                                                                                                                                                                                                                                      | 2 A                                                                                                                                                               |                                   |          |
| ampacity of the outpu                                                                                                                                                                                                                                                                                                                                                                                                                                      | t relay at DC-13                                                                                                                                                                                                                                                                                                                                                                                                                                                                                                                                                                                                                        |                                                                                                                                                                   |                                   |          |
| • at 24 V                                                                                                                                                                                                                                                                                                                                                                                                                                                  |                                                                                                                                                                                                                                                                                                                                                                                                                                                                                                                                                                                                                                         | 4 A                                                                                                                                                               |                                   |          |
| <b>Connections/ Terminals</b>                                                                                                                                                                                                                                                                                                                                                                                                                              | ;                                                                                                                                                                                                                                                                                                                                                                                                                                                                                                                                                                                                                                       |                                                                                                                                                                   |                                   |          |
| product function remo                                                                                                                                                                                                                                                                                                                                                                                                                                      | ovable terminal                                                                                                                                                                                                                                                                                                                                                                                                                                                                                                                                                                                                                         | No                                                                                                                                                                |                                   |          |
| Installation/ mounting/ of                                                                                                                                                                                                                                                                                                                                                                                                                                 | dimensions                                                                                                                                                                                                                                                                                                                                                                                                                                                                                                                                                                                                                              |                                                                                                                                                                   |                                   |          |
| mounting position                                                                                                                                                                                                                                                                                                                                                                                                                                          |                                                                                                                                                                                                                                                                                                                                                                                                                                                                                                                                                                                                                                         | any                                                                                                                                                               |                                   |          |
| fastening method                                                                                                                                                                                                                                                                                                                                                                                                                                           |                                                                                                                                                                                                                                                                                                                                                                                                                                                                                                                                                                                                                                         | base mounting                                                                                                                                                     |                                   |          |
| height                                                                                                                                                                                                                                                                                                                                                                                                                                                     |                                                                                                                                                                                                                                                                                                                                                                                                                                                                                                                                                                                                                                         | 28 mm                                                                                                                                                             |                                   |          |
| width                                                                                                                                                                                                                                                                                                                                                                                                                                                      |                                                                                                                                                                                                                                                                                                                                                                                                                                                                                                                                                                                                                                         | 22.5 mm                                                                                                                                                           |                                   |          |
| depth                                                                                                                                                                                                                                                                                                                                                                                                                                                      |                                                                                                                                                                                                                                                                                                                                                                                                                                                                                                                                                                                                                                         | 35 mm                                                                                                                                                             |                                   |          |
| Ambient conditions                                                                                                                                                                                                                                                                                                                                                                                                                                         |                                                                                                                                                                                                                                                                                                                                                                                                                                                                                                                                                                                                                                         |                                                                                                                                                                   |                                   |          |
| ambient temperature                                                                                                                                                                                                                                                                                                                                                                                                                                        |                                                                                                                                                                                                                                                                                                                                                                                                                                                                                                                                                                                                                                         |                                                                                                                                                                   |                                   |          |
| <ul> <li>during operation</li> </ul>                                                                                                                                                                                                                                                                                                                                                                                                                       |                                                                                                                                                                                                                                                                                                                                                                                                                                                                                                                                                                                                                                         | -40 +70 °C                                                                                                                                                        |                                   |          |
| <ul> <li>during storage</li> </ul>                                                                                                                                                                                                                                                                                                                                                                                                                         |                                                                                                                                                                                                                                                                                                                                                                                                                                                                                                                                                                                                                                         | -40 +70 °C                                                                                                                                                        |                                   |          |
| <ul> <li>during transport</li> </ul>                                                                                                                                                                                                                                                                                                                                                                                                                       |                                                                                                                                                                                                                                                                                                                                                                                                                                                                                                                                                                                                                                         | -40 +70 °C                                                                                                                                                        |                                   |          |
| Certificates/ approvals                                                                                                                                                                                                                                                                                                                                                                                                                                    |                                                                                                                                                                                                                                                                                                                                                                                                                                                                                                                                                                                                                                         |                                                                                                                                                                   |                                   |          |
|                                                                                                                                                                                                                                                                                                                                                                                                                                                            | ZD'EN                                                                                                                                                                                                                                                                                                                                                                                                                                                                                                                                                                                                                                   |                                                                                                                                                                   |                                   |          |
|                                                                                                                                                                                                                                                                                                                                                                                                                                                            |                                                                                                                                                                                                                                                                                                                                                                                                                                                                                                                                                                                                                                         | , tur                                                                                                                                                             | CA                                | EG-Konf. |
| Marine / Shipping                                                                                                                                                                                                                                                                                                                                                                                                                                          | UR VDE                                                                                                                                                                                                                                                                                                                                                                                                                                                                                                                                                                                                                                  | ° CHL                                                                                                                                                             | CA                                | EG-Konf. |
| Marine / Shipping                                                                                                                                                                                                                                                                                                                                                                                                                                          | Other<br>Confirmation                                                                                                                                                                                                                                                                                                                                                                                                                                                                                                                                                                                                                   | ° CHL                                                                                                                                                             | CA                                | EG-Konf. |
| Marine / Shipping                                                                                                                                                                                                                                                                                                                                                                                                                                          |                                                                                                                                                                                                                                                                                                                                                                                                                                                                                                                                                                                                                                         | , FUT                                                                                                                                                             | CA                                | EG-Konf. |
| Lloyds<br>Lus<br>Further information                                                                                                                                                                                                                                                                                                                                                                                                                       | Confirmation                                                                                                                                                                                                                                                                                                                                                                                                                                                                                                                                                                                                                            | , EUL                                                                                                                                                             | CA                                | EG-Konf. |
| Further information<br>Siemens has decided<br>https://press.siemens.cr<br>Siemens is working on<br>Please contact your loc<br>EAC relevant market (o<br>Information on the paa<br>https://support.industry.<br>Information- and Dow                                                                                                                                                                                                                        | Confirmation<br>to exit the Russian market (see here).<br>om/global/en/pressrelease/siemens-wind-do<br>n the renewal of the current EAC certifica<br>al Siemens office on the status of validity of<br>ther than the sanctioned EAEU member sta<br>ckaging<br>siemens.com/cs/ww/en/view/109813875<br>nloadcenter (Catalogs, Brochures,)                                                                                                                                                                                                                                                                                                 | ates.<br>The EAC certification if you inter                                                                                                                       | LH                                |          |
| Eurther information<br>Siemens has decided<br>https://press.siemens.cd<br>Siemens is working of<br>Please contact your loc<br>EAC relevant market (o<br>Information on the par<br>https://support.industry.<br>Information- and Dow<br>https://www.siemens.cc<br>Industry Mall (Online of                                                                                                                                                                  | Confirmation<br>to exit the Russian market (see here).<br>om/global/en/pressrelease/siemens-wind-do<br>n the renewal of the current EAC certifica<br>al Siemens office on the status of validity of<br>ther than the sanctioned EAEU member sta<br>ckaging<br>siemens.com/cs/ww/en/view/109813875<br>nloadcenter (Catalogs, Brochures,)<br>m/ic10                                                                                                                                                                                                                                                                                       | ates.<br>i the EAC certification if you inter<br>ates Russia or Belarus).                                                                                         | LH                                |          |
| Evertice & Support (Mar                                                                                                                                                                                                                                                                                                                                                                                                                                    | Confirmation<br>to exit the Russian market (see here).<br>om/global/en/pressrelease/siemens-wind-do<br>n the renewal of the current EAC certifica<br>al Siemens office on the status of validity of<br>ther than the sanctioned EAEU member sta<br>ckaging<br>siemens.com/cs/ww/en/view/109813875<br>nloadcenter (Catalogs, Brochures,)<br>um/ic10<br>ordering system)                                                                                                                                                                                                                                                                  | ates.<br>the EAC certification if you inter<br>ates Russia or Belarus).<br>=LZX:PT570615<br>{?lang=en&mlfb=LZX:PT570615                                           | nd to import or offer to supply t |          |
| Further information<br>Siemens has decided<br>https://press.siemens.cc<br>Siemens is working of<br>Please contact your loc<br>EAC relevant market (or<br>Information on the par<br>https://support.industry.<br>Information- and Dow<br>https://www.siemens.cc<br>Industry Mall (Online of<br>https://mall.industry.sier<br>Cax online generator<br>https://support.automatic<br>Service&Support (Mar<br>https://support.industry.<br>Image database (prod | Confirmation<br>to exit the Russian market (see here).<br>om/global/en/pressrelease/siemens-wind-do<br>n the renewal of the current EAC certifica<br>al Siemens office on the status of validity of<br>ther than the sanctioned EAEU member sta<br>ckaging<br>siemens.com/cs/ww/en/view/109813875<br>nloadcenter (Catalogs, Brochures,)<br>om/ic10<br>ordering system)<br>mens.com/mall/en/en/Catalog/product?mlfb<br>un.siemens.com/WW/CAXorder/default.aspp<br>nuals, Certificates, Characteristics, FAQs<br>siemens.com/cs/ww/en/ps/LZX:PT570615<br>uct images, 2D dimension drawings, 3D<br>siemens.com/bilddb/cax_de.aspx?mlfb=LZ2 | ates.<br>the EAC certification if you inten-<br>ites Russia or Belarus).<br>=LZX:PT570615<br>(?lang=en&mlfb=LZX:PT570615<br>s,)<br>models, device circuit diagrar | nd to import or offer to supply t |          |