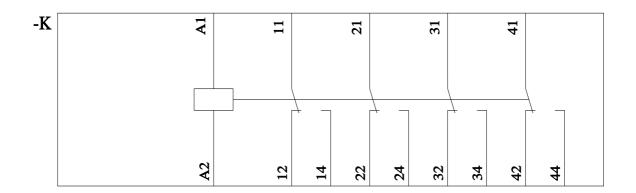

## LZX:PT570615

Plug-in relay, 4 changeover contacts 115 V AC, 6 A, Width 22.5 mm for LZS sockets

| product brand name                                                       | SIRIUS             |
|--------------------------------------------------------------------------|--------------------|
| product designation                                                      | Plug-in relay      |
| product type designation                                                 | LZX                |
| General technical data                                                   |                    |
| percental drop-out voltage related to the input voltage                  | 30 %               |
| shock resistance according to IEC 60068-2-27                             | 5g / 11 ms         |
| vibration resistance according to IEC 60068-2-6                          | 30 150 Hz: 4g      |
| operating frequency without load                                         | 36 000 1/h         |
| operating frequency with load                                            | 360 1/h            |
| switching behavior                                                       | monostable         |
| design of the switching function                                         | changeover switch  |
| design of the switching function positively driven                       | No                 |
| mechanical service life (operating cycles) typical                       | 20 000 000         |
| electrical endurance (operating cycles) at AC-15 at 230 V typical        | 250 000            |
| thermal current                                                          | 6 A                |
| reference code according to IEC 81346-2                                  | К                  |
| Substance Prohibitance (Date)                                            | 05/01/2012         |
| Control circuit/ Control                                                 |                    |
| control supply voltage at AC                                             |                    |
| • at 50 Hz rated value                                                   | 115 V              |
| • at 60 Hz rated value                                                   | 115 V              |
| control supply voltage frequency                                         |                    |
| • 1 rated value                                                          | 50 Hz              |
| • 2 rated value                                                          | 60 Hz              |
| supply voltage frequency for auxiliary and control circuit rated value   | 50 60 Hz           |
| operating range factor control supply voltage rated value at AC at 50 Hz |                    |
| initial value                                                            | 0.9                |
| • full-scale value                                                       | 1.1                |
| operating range factor control supply voltage rated value at AC at 60 Hz |                    |
| • initial value                                                          | 0.9                |
| full-scale value                                                         | 1.1                |
| design of the relay operating mechanism                                  | poled              |
| product component plug-in socket                                         | No                 |
| Auxiliary circuit                                                        |                    |
| type of switching contact                                                | Changeover contact |
| material of switching contacts                                           | AgNi 90/10         |
| number of NC contacts for auxiliary contacts                             | 0                  |
|                                                                          |                    |

| number of NO contact                                                                                                                                                                                                                                                                                                                                                                                                                                       |                                                                                                                                                                                                                                                                                                                                                                                                                                                                                                                                                                                                                                         |                                                                                                                                                                   |                                   |          |
|------------------------------------------------------------------------------------------------------------------------------------------------------------------------------------------------------------------------------------------------------------------------------------------------------------------------------------------------------------------------------------------------------------------------------------------------------------|-----------------------------------------------------------------------------------------------------------------------------------------------------------------------------------------------------------------------------------------------------------------------------------------------------------------------------------------------------------------------------------------------------------------------------------------------------------------------------------------------------------------------------------------------------------------------------------------------------------------------------------------|-------------------------------------------------------------------------------------------------------------------------------------------------------------------|-----------------------------------|----------|
|                                                                                                                                                                                                                                                                                                                                                                                                                                                            | s for auxiliary contacts                                                                                                                                                                                                                                                                                                                                                                                                                                                                                                                                                                                                                | 0                                                                                                                                                                 |                                   |          |
| number of CO contacts                                                                                                                                                                                                                                                                                                                                                                                                                                      | for auxiliary contacts                                                                                                                                                                                                                                                                                                                                                                                                                                                                                                                                                                                                                  | 4                                                                                                                                                                 |                                   |          |
| operational current of                                                                                                                                                                                                                                                                                                                                                                                                                                     | auxiliary contacts at AC-15                                                                                                                                                                                                                                                                                                                                                                                                                                                                                                                                                                                                             |                                                                                                                                                                   |                                   |          |
| • at 250 V                                                                                                                                                                                                                                                                                                                                                                                                                                                 |                                                                                                                                                                                                                                                                                                                                                                                                                                                                                                                                                                                                                                         | 2 A                                                                                                                                                               |                                   |          |
| operational current at D                                                                                                                                                                                                                                                                                                                                                                                                                                   | C-13 at 24 V rated value                                                                                                                                                                                                                                                                                                                                                                                                                                                                                                                                                                                                                | 4 A                                                                                                                                                               |                                   |          |
| operational current of                                                                                                                                                                                                                                                                                                                                                                                                                                     | auxiliary contacts at DC-13                                                                                                                                                                                                                                                                                                                                                                                                                                                                                                                                                                                                             |                                                                                                                                                                   |                                   |          |
| • at 24 V                                                                                                                                                                                                                                                                                                                                                                                                                                                  |                                                                                                                                                                                                                                                                                                                                                                                                                                                                                                                                                                                                                                         | 4 A                                                                                                                                                               |                                   |          |
| Main circuit                                                                                                                                                                                                                                                                                                                                                                                                                                               |                                                                                                                                                                                                                                                                                                                                                                                                                                                                                                                                                                                                                                         |                                                                                                                                                                   |                                   |          |
| type of voltage                                                                                                                                                                                                                                                                                                                                                                                                                                            |                                                                                                                                                                                                                                                                                                                                                                                                                                                                                                                                                                                                                                         | AC                                                                                                                                                                |                                   |          |
| ampacity of the output r                                                                                                                                                                                                                                                                                                                                                                                                                                   | elay at AC-15 at 250 V at 50/60 Hz                                                                                                                                                                                                                                                                                                                                                                                                                                                                                                                                                                                                      | 2 A                                                                                                                                                               |                                   |          |
| ampacity of the outpu                                                                                                                                                                                                                                                                                                                                                                                                                                      | t relay at DC-13                                                                                                                                                                                                                                                                                                                                                                                                                                                                                                                                                                                                                        |                                                                                                                                                                   |                                   |          |
| • at 24 V                                                                                                                                                                                                                                                                                                                                                                                                                                                  |                                                                                                                                                                                                                                                                                                                                                                                                                                                                                                                                                                                                                                         | 4 A                                                                                                                                                               |                                   |          |
| <b>Connections/ Terminals</b>                                                                                                                                                                                                                                                                                                                                                                                                                              | ;                                                                                                                                                                                                                                                                                                                                                                                                                                                                                                                                                                                                                                       |                                                                                                                                                                   |                                   |          |
| product function remo                                                                                                                                                                                                                                                                                                                                                                                                                                      | ovable terminal                                                                                                                                                                                                                                                                                                                                                                                                                                                                                                                                                                                                                         | No                                                                                                                                                                |                                   |          |
| Installation/ mounting/ of                                                                                                                                                                                                                                                                                                                                                                                                                                 | dimensions                                                                                                                                                                                                                                                                                                                                                                                                                                                                                                                                                                                                                              |                                                                                                                                                                   |                                   |          |
| mounting position                                                                                                                                                                                                                                                                                                                                                                                                                                          |                                                                                                                                                                                                                                                                                                                                                                                                                                                                                                                                                                                                                                         | any                                                                                                                                                               |                                   |          |
| fastening method                                                                                                                                                                                                                                                                                                                                                                                                                                           |                                                                                                                                                                                                                                                                                                                                                                                                                                                                                                                                                                                                                                         | base mounting                                                                                                                                                     |                                   |          |
| height                                                                                                                                                                                                                                                                                                                                                                                                                                                     |                                                                                                                                                                                                                                                                                                                                                                                                                                                                                                                                                                                                                                         | 28 mm                                                                                                                                                             |                                   |          |
| width                                                                                                                                                                                                                                                                                                                                                                                                                                                      |                                                                                                                                                                                                                                                                                                                                                                                                                                                                                                                                                                                                                                         | 22.5 mm                                                                                                                                                           |                                   |          |
| depth                                                                                                                                                                                                                                                                                                                                                                                                                                                      |                                                                                                                                                                                                                                                                                                                                                                                                                                                                                                                                                                                                                                         | 35 mm                                                                                                                                                             |                                   |          |
| Ambient conditions                                                                                                                                                                                                                                                                                                                                                                                                                                         |                                                                                                                                                                                                                                                                                                                                                                                                                                                                                                                                                                                                                                         |                                                                                                                                                                   |                                   |          |
| ambient temperature                                                                                                                                                                                                                                                                                                                                                                                                                                        |                                                                                                                                                                                                                                                                                                                                                                                                                                                                                                                                                                                                                                         |                                                                                                                                                                   |                                   |          |
| <ul> <li>during operation</li> </ul>                                                                                                                                                                                                                                                                                                                                                                                                                       |                                                                                                                                                                                                                                                                                                                                                                                                                                                                                                                                                                                                                                         | -40 +70 °C                                                                                                                                                        |                                   |          |
| <ul> <li>during storage</li> </ul>                                                                                                                                                                                                                                                                                                                                                                                                                         |                                                                                                                                                                                                                                                                                                                                                                                                                                                                                                                                                                                                                                         | -40 +70 °C                                                                                                                                                        |                                   |          |
| <ul> <li>during transport</li> </ul>                                                                                                                                                                                                                                                                                                                                                                                                                       |                                                                                                                                                                                                                                                                                                                                                                                                                                                                                                                                                                                                                                         | -40 +70 °C                                                                                                                                                        |                                   |          |
| Certificates/ approvals                                                                                                                                                                                                                                                                                                                                                                                                                                    |                                                                                                                                                                                                                                                                                                                                                                                                                                                                                                                                                                                                                                         |                                                                                                                                                                   |                                   |          |
|                                                                                                                                                                                                                                                                                                                                                                                                                                                            | ZD'EN                                                                                                                                                                                                                                                                                                                                                                                                                                                                                                                                                                                                                                   |                                                                                                                                                                   |                                   |          |
|                                                                                                                                                                                                                                                                                                                                                                                                                                                            |                                                                                                                                                                                                                                                                                                                                                                                                                                                                                                                                                                                                                                         | , tur                                                                                                                                                             | CA                                | EG-Konf. |
| Marine / Shipping                                                                                                                                                                                                                                                                                                                                                                                                                                          | UR VDE                                                                                                                                                                                                                                                                                                                                                                                                                                                                                                                                                                                                                                  | ° CHL                                                                                                                                                             | CA                                | EG-Konf. |
| Marine / Shipping                                                                                                                                                                                                                                                                                                                                                                                                                                          | Other<br>Confirmation                                                                                                                                                                                                                                                                                                                                                                                                                                                                                                                                                                                                                   | ° CHL                                                                                                                                                             | CA                                | EG-Konf. |
| Marine / Shipping                                                                                                                                                                                                                                                                                                                                                                                                                                          |                                                                                                                                                                                                                                                                                                                                                                                                                                                                                                                                                                                                                                         | , FUT                                                                                                                                                             | CA                                | EG-Konf. |
| Lloyds<br>Lus<br>Further information                                                                                                                                                                                                                                                                                                                                                                                                                       | Confirmation                                                                                                                                                                                                                                                                                                                                                                                                                                                                                                                                                                                                                            | , EUL                                                                                                                                                             | CA                                | EG-Konf. |
| Further information<br>Siemens has decided<br>https://press.siemens.cr<br>Siemens is working on<br>Please contact your loc<br>EAC relevant market (o<br>Information on the paa<br>https://support.industry.<br>Information- and Dow                                                                                                                                                                                                                        | Confirmation<br>to exit the Russian market (see here).<br>om/global/en/pressrelease/siemens-wind-do<br>n the renewal of the current EAC certifica<br>al Siemens office on the status of validity of<br>ther than the sanctioned EAEU member sta<br>ckaging<br>siemens.com/cs/ww/en/view/109813875<br>nloadcenter (Catalogs, Brochures,)                                                                                                                                                                                                                                                                                                 | ates.<br>The EAC certification if you inter                                                                                                                       | LH                                |          |
| Eurther information<br>Siemens has decided<br>https://press.siemens.cd<br>Siemens is working of<br>Please contact your loc<br>EAC relevant market (o<br>Information on the par<br>https://support.industry.<br>Information- and Dow<br>https://www.siemens.cc<br>Industry Mall (Online of                                                                                                                                                                  | Confirmation<br>to exit the Russian market (see here).<br>om/global/en/pressrelease/siemens-wind-do<br>n the renewal of the current EAC certifica<br>al Siemens office on the status of validity of<br>ther than the sanctioned EAEU member sta<br>ckaging<br>siemens.com/cs/ww/en/view/109813875<br>nloadcenter (Catalogs, Brochures,)<br>m/ic10                                                                                                                                                                                                                                                                                       | ates.<br>i the EAC certification if you inter<br>ates Russia or Belarus).                                                                                         | LH                                |          |
| Evertice & Support (Mar                                                                                                                                                                                                                                                                                                                                                                                                                                    | Confirmation<br>to exit the Russian market (see here).<br>om/global/en/pressrelease/siemens-wind-do<br>n the renewal of the current EAC certifica<br>al Siemens office on the status of validity of<br>ther than the sanctioned EAEU member sta<br>ckaging<br>siemens.com/cs/ww/en/view/109813875<br>nloadcenter (Catalogs, Brochures,)<br>um/ic10<br>ordering system)                                                                                                                                                                                                                                                                  | ates.<br>the EAC certification if you inter<br>ates Russia or Belarus).<br>=LZX:PT570615<br>{?lang=en&mlfb=LZX:PT570615                                           | nd to import or offer to supply t |          |
| Further information<br>Siemens has decided<br>https://press.siemens.cc<br>Siemens is working of<br>Please contact your loc<br>EAC relevant market (or<br>Information on the par<br>https://support.industry.<br>Information- and Dow<br>https://www.siemens.cc<br>Industry Mall (Online of<br>https://mall.industry.sier<br>Cax online generator<br>https://support.automatic<br>Service&Support (Mar<br>https://support.industry.<br>Image database (prod | Confirmation<br>to exit the Russian market (see here).<br>om/global/en/pressrelease/siemens-wind-do<br>n the renewal of the current EAC certifica<br>al Siemens office on the status of validity of<br>ther than the sanctioned EAEU member sta<br>ckaging<br>siemens.com/cs/ww/en/view/109813875<br>nloadcenter (Catalogs, Brochures,)<br>om/ic10<br>ordering system)<br>mens.com/mall/en/en/Catalog/product?mlfb<br>un.siemens.com/WW/CAXorder/default.aspp<br>nuals, Certificates, Characteristics, FAQs<br>siemens.com/cs/ww/en/ps/LZX:PT570615<br>uct images, 2D dimension drawings, 3D<br>siemens.com/bilddb/cax_de.aspx?mlfb=LZ2 | ates.<br>the EAC certification if you inten-<br>ites Russia or Belarus).<br>=LZX:PT570615<br>(?lang=en&mlfb=LZX:PT570615<br>s,)<br>models, device circuit diagrar | nd to import or offer to supply t |          |