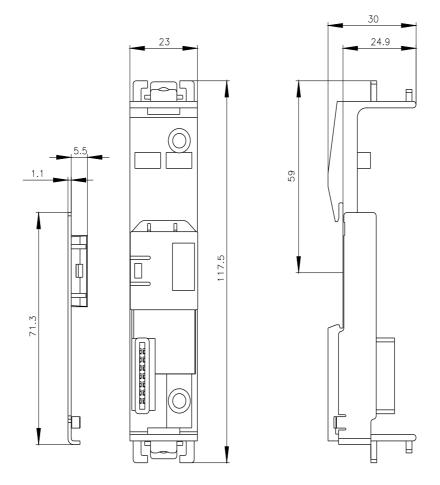

## **SIEMENS**

Data sheet 3ZY1212-2FA00

Device termination connector for 3RM1 motor starter Width 22.5 mm for electrical connection of SIRIUS devices in industrial standard mounting rail enclosure

| product brand name            | SIRIUS                                |
|-------------------------------|---------------------------------------|
| product category              | Device connector                      |
| product designation           | Device termination connectors, type 2 |
| design of the product         | For 3RM1, 24 V DC, 22.5 mm            |
| Substance Prohibitance (Date) | 03/01/2017                            |
| fastening method              | Screw and DIN rail mounting           |
| height                        | 117.5 mm                              |
| width                         | 22.5 mm                               |
| Further information           |                                       |