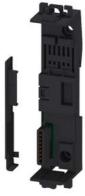

## **SIEMENS**

Data sheet 3ZY1212-2FA00

Device termination connector for 3RM1 motor starter Width 22.5 mm for electrical connection of SIRIUS devices in industrial standard mounting rail enclosure

| product brand name            | SIRIUS                                |
|-------------------------------|---------------------------------------|
| product category              | Device connector                      |
| product designation           | Device termination connectors, type 2 |
| design of the product         | For 3RM1, 24 V DC, 22.5 mm            |
| Substance Prohibitance (Date) | 03/01/2017                            |
| fastening method              | Screw and DIN rail mounting           |
| height                        | 117.5 mm                              |
| width                         | 22.5 mm                               |
| Further information           |                                       |