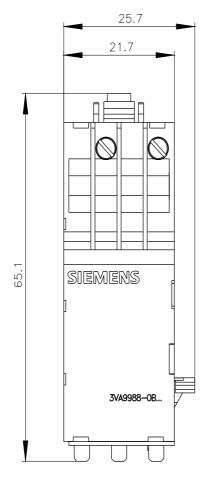

#### 3VA9988-0BL31

SHUNT TRIP LEFT 48-60 V AC 50/60 HZ / DC ACCESSORY FOR 3VA1 and 3VA20 up to 3VA25

| Model                                                                                                                                                                                                                                                                                                                                                                                                                                                                           |                   |
|---------------------------------------------------------------------------------------------------------------------------------------------------------------------------------------------------------------------------------------------------------------------------------------------------------------------------------------------------------------------------------------------------------------------------------------------------------------------------------|-------------------|
| product brand name                                                                                                                                                                                                                                                                                                                                                                                                                                                              | SENTRON           |
| product designation                                                                                                                                                                                                                                                                                                                                                                                                                                                             | Accessories       |
| design of the product                                                                                                                                                                                                                                                                                                                                                                                                                                                           | auxiliary release |
| accessories                                                                                                                                                                                                                                                                                                                                                                                                                                                                     | Auxiliary release |
| General technical data                                                                                                                                                                                                                                                                                                                                                                                                                                                          |                   |
| degree of pollution                                                                                                                                                                                                                                                                                                                                                                                                                                                             | 3                 |
| overvoltage category                                                                                                                                                                                                                                                                                                                                                                                                                                                            | III               |
| apparent power consumption / maximum                                                                                                                                                                                                                                                                                                                                                                                                                                            | 30 VA             |
| consumed active power / at DC / maximum                                                                                                                                                                                                                                                                                                                                                                                                                                         | 30 W              |
| Voltage                                                                                                                                                                                                                                                                                                                                                                                                                                                                         |                   |
| surge voltage resistance                                                                                                                                                                                                                                                                                                                                                                                                                                                        | 4 kV              |
| Mechanical Design                                                                                                                                                                                                                                                                                                                                                                                                                                                               |                   |
| height                                                                                                                                                                                                                                                                                                                                                                                                                                                                          | 65.1 mm           |
| width                                                                                                                                                                                                                                                                                                                                                                                                                                                                           | 25.7 mm           |
| number of slots                                                                                                                                                                                                                                                                                                                                                                                                                                                                 | 3                 |
| depth                                                                                                                                                                                                                                                                                                                                                                                                                                                                           | 31.2 mm           |
| net weight                                                                                                                                                                                                                                                                                                                                                                                                                                                                      | 91 g              |
| tightening torque / with screw-type terminals / minimum                                                                                                                                                                                                                                                                                                                                                                                                                         | 0.4 N·m           |
| tightening torque / with screw-type terminals / maximum                                                                                                                                                                                                                                                                                                                                                                                                                         | 0.5 N·m           |
| Connections according IEC                                                                                                                                                                                                                                                                                                                                                                                                                                                       |                   |
| stripped length                                                                                                                                                                                                                                                                                                                                                                                                                                                                 | 10 mm             |
| AWG number / as coded connectable conductor cross section /<br>for auxiliary contacts                                                                                                                                                                                                                                                                                                                                                                                           |                   |
| • minimum                                                                                                                                                                                                                                                                                                                                                                                                                                                                       | 20                |
| • maximum                                                                                                                                                                                                                                                                                                                                                                                                                                                                       | 16                |
| Connetctions according UL                                                                                                                                                                                                                                                                                                                                                                                                                                                       |                   |
| stripped length [in]                                                                                                                                                                                                                                                                                                                                                                                                                                                            | 0.4 in            |
| tightening torque [lbf-in] / with screw-type terminals / minimum                                                                                                                                                                                                                                                                                                                                                                                                                | 3.5 lbf-in        |
| tightening torque [lbf-in] / with screw-type terminals / maximum                                                                                                                                                                                                                                                                                                                                                                                                                | 4.4 lbf·in        |
| Further information                                                                                                                                                                                                                                                                                                                                                                                                                                                             |                   |
| Siemens has decided to exit the Russian market (see here).<br>https://press.siemens.com/global/en/pressrelease/siemens-wind-down-russian-business<br>Siemens is working on the renewal of the current EAC certificates.<br>Please contact your local Siemens office on the status of validity of the EAC certification if you intend to import or offer to supply these products to an<br>EAC relevant market (other than the sanctioned EAEU member states Russia or Belarus). |                   |
| Information on the packaging                                                                                                                                                                                                                                                                                                                                                                                                                                                    |                   |