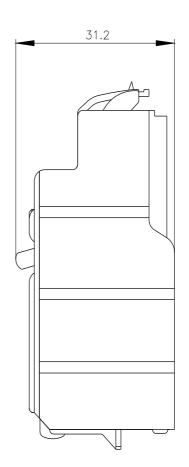

#### 3VA9988-0BL31

SHUNT TRIP LEFT 48-60 V AC 50/60 HZ / DC ACCESSORY FOR 3VA1 and 3VA20 up to 3VA25

| Model                                                                                                                                                                                                                                                                                                                                                                                                                                                                           |                   |
|---------------------------------------------------------------------------------------------------------------------------------------------------------------------------------------------------------------------------------------------------------------------------------------------------------------------------------------------------------------------------------------------------------------------------------------------------------------------------------|-------------------|
| product brand name                                                                                                                                                                                                                                                                                                                                                                                                                                                              | SENTRON           |
| product designation                                                                                                                                                                                                                                                                                                                                                                                                                                                             | Accessories       |
| design of the product                                                                                                                                                                                                                                                                                                                                                                                                                                                           | auxiliary release |
| accessories                                                                                                                                                                                                                                                                                                                                                                                                                                                                     | Auxiliary release |
| General technical data                                                                                                                                                                                                                                                                                                                                                                                                                                                          |                   |
| degree of pollution                                                                                                                                                                                                                                                                                                                                                                                                                                                             | 3                 |
| overvoltage category                                                                                                                                                                                                                                                                                                                                                                                                                                                            | III               |
| apparent power consumption / maximum                                                                                                                                                                                                                                                                                                                                                                                                                                            | 30 VA             |
| consumed active power / at DC / maximum                                                                                                                                                                                                                                                                                                                                                                                                                                         | 30 W              |
| Voltage                                                                                                                                                                                                                                                                                                                                                                                                                                                                         |                   |
| surge voltage resistance                                                                                                                                                                                                                                                                                                                                                                                                                                                        | 4 kV              |
| Mechanical Design                                                                                                                                                                                                                                                                                                                                                                                                                                                               |                   |
| height                                                                                                                                                                                                                                                                                                                                                                                                                                                                          | 65.1 mm           |
| width                                                                                                                                                                                                                                                                                                                                                                                                                                                                           | 25.7 mm           |
| number of slots                                                                                                                                                                                                                                                                                                                                                                                                                                                                 | 3                 |
| depth                                                                                                                                                                                                                                                                                                                                                                                                                                                                           | 31.2 mm           |
| net weight                                                                                                                                                                                                                                                                                                                                                                                                                                                                      | 91 g              |
| tightening torque / with screw-type terminals / minimum                                                                                                                                                                                                                                                                                                                                                                                                                         | 0.4 N·m           |
| tightening torque / with screw-type terminals / maximum                                                                                                                                                                                                                                                                                                                                                                                                                         | 0.5 N·m           |
| Connections according IEC                                                                                                                                                                                                                                                                                                                                                                                                                                                       |                   |
| stripped length                                                                                                                                                                                                                                                                                                                                                                                                                                                                 | 10 mm             |
| AWG number / as coded connectable conductor cross section /<br>for auxiliary contacts                                                                                                                                                                                                                                                                                                                                                                                           |                   |
| • minimum                                                                                                                                                                                                                                                                                                                                                                                                                                                                       | 20                |
| • maximum                                                                                                                                                                                                                                                                                                                                                                                                                                                                       | 16                |
| Connetctions according UL                                                                                                                                                                                                                                                                                                                                                                                                                                                       |                   |
| stripped length [in]                                                                                                                                                                                                                                                                                                                                                                                                                                                            | 0.4 in            |
| tightening torque [lbf-in] / with screw-type terminals / minimum                                                                                                                                                                                                                                                                                                                                                                                                                | 3.5 lbf-in        |
| tightening torque [lbf-in] / with screw-type terminals / maximum                                                                                                                                                                                                                                                                                                                                                                                                                | 4.4 lbf·in        |
| Further information                                                                                                                                                                                                                                                                                                                                                                                                                                                             |                   |
| Siemens has decided to exit the Russian market (see here).<br>https://press.siemens.com/global/en/pressrelease/siemens-wind-down-russian-business<br>Siemens is working on the renewal of the current EAC certificates.<br>Please contact your local Siemens office on the status of validity of the EAC certification if you intend to import or offer to supply these products to an<br>EAC relevant market (other than the sanctioned EAEU member states Russia or Belarus). |                   |
| Information on the packaging                                                                                                                                                                                                                                                                                                                                                                                                                                                    |                   |