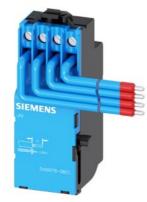

## 3VA9978-0BD11

universal release 12V DC accessory for: 3VA4/5/6

| Model                                                                                                                                                                                                                                                                                                                   |                   |
|-------------------------------------------------------------------------------------------------------------------------------------------------------------------------------------------------------------------------------------------------------------------------------------------------------------------------|-------------------|
| product brand name                                                                                                                                                                                                                                                                                                      | SENTRON           |
| product designation                                                                                                                                                                                                                                                                                                     | Accessories       |
| design of the product                                                                                                                                                                                                                                                                                                   | auxiliary release |
| accessories                                                                                                                                                                                                                                                                                                             | Auxiliary release |
| General technical data                                                                                                                                                                                                                                                                                                  |                   |
| degree of pollution                                                                                                                                                                                                                                                                                                     | 3                 |
| overvoltage category                                                                                                                                                                                                                                                                                                    | III               |
| consumed active power / at DC / maximum                                                                                                                                                                                                                                                                                 | 20 W              |
| Voltage                                                                                                                                                                                                                                                                                                                 |                   |
| surge voltage resistance                                                                                                                                                                                                                                                                                                | 4 kV              |
| Mechanical Design                                                                                                                                                                                                                                                                                                       |                   |
| height                                                                                                                                                                                                                                                                                                                  | 65.1 mm           |
| width                                                                                                                                                                                                                                                                                                                   | 25.7 mm           |
| number of slots                                                                                                                                                                                                                                                                                                         | 3                 |
| depth                                                                                                                                                                                                                                                                                                                   | 28.8 mm           |
| net weight                                                                                                                                                                                                                                                                                                              | 91 g              |
| tightening torque / with screw-type terminals / minimum                                                                                                                                                                                                                                                                 | 0.4 N·m           |
| tightening torque / with screw-type terminals / maximum                                                                                                                                                                                                                                                                 | 0.5 N·m           |
| Connections according IEC                                                                                                                                                                                                                                                                                               |                   |
| type of electrical connection / for auxiliary circuit                                                                                                                                                                                                                                                                   | AWG18 / 750 mm    |
| stripped length                                                                                                                                                                                                                                                                                                         | 10 mm             |
| Connetctions according UL                                                                                                                                                                                                                                                                                               |                   |
| stripped length [in]                                                                                                                                                                                                                                                                                                    | 0.4 in            |
| tightening torque [lbf·in] / with screw-type terminals / minimum                                                                                                                                                                                                                                                        | 3.5 lbf·in        |
| tightening torque [lbf·in] / with screw-type terminals / maximum                                                                                                                                                                                                                                                        | 4.4 lbf·in        |
| Further information                                                                                                                                                                                                                                                                                                     |                   |
| Siemens has decided to exit the Russian market (see here).<br>https://press.siemens.com/global/en/pressrelease/siemens-wind-down-russian-business                                                                                                                                                                       |                   |
| Siemens is working on the renewal of the current EAC certificates.<br>Please contact your local Siemens office on the status of validity of the EAC certification if you intend to import or offer to supply these products to an EAC relevant market (other than the sanctioned EAEU member states Russia or Belarus). |                   |
| Information on the packaging<br>https://support.industry.siemens.com/cs/ww/en/view/109813875                                                                                                                                                                                                                            |                   |
| Information- and Downloadcenter (Catalogs, Brochures,)<br>http://www.siemens.com/lowvoltage/catalogs                                                                                                                                                                                                                    |                   |
| Industry Mall (Online ordering system)<br>https://mall.industry.siemens.com/mall/en/en/Catalog/product?mlfb=3VA9978-0BD11                                                                                                                                                                                               |                   |