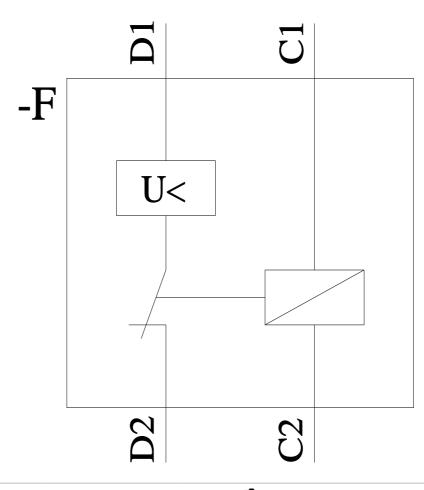

## 3VA9978-0BD11

universal release 12V DC accessory for: 3VA4/5/6

| Model                                                                                                                                                                                                                                                                                                                   |                   |
|-------------------------------------------------------------------------------------------------------------------------------------------------------------------------------------------------------------------------------------------------------------------------------------------------------------------------|-------------------|
| product brand name                                                                                                                                                                                                                                                                                                      | SENTRON           |
| product designation                                                                                                                                                                                                                                                                                                     | Accessories       |
| design of the product                                                                                                                                                                                                                                                                                                   | auxiliary release |
| accessories                                                                                                                                                                                                                                                                                                             | Auxiliary release |
| General technical data                                                                                                                                                                                                                                                                                                  |                   |
| degree of pollution                                                                                                                                                                                                                                                                                                     | 3                 |
| overvoltage category                                                                                                                                                                                                                                                                                                    | III               |
| consumed active power / at DC / maximum                                                                                                                                                                                                                                                                                 | 20 W              |
| Voltage                                                                                                                                                                                                                                                                                                                 |                   |
| surge voltage resistance                                                                                                                                                                                                                                                                                                | 4 kV              |
| Mechanical Design                                                                                                                                                                                                                                                                                                       |                   |
| height                                                                                                                                                                                                                                                                                                                  | 65.1 mm           |
| width                                                                                                                                                                                                                                                                                                                   | 25.7 mm           |
| number of slots                                                                                                                                                                                                                                                                                                         | 3                 |
| depth                                                                                                                                                                                                                                                                                                                   | 28.8 mm           |
| net weight                                                                                                                                                                                                                                                                                                              | 91 g              |
| tightening torque / with screw-type terminals / minimum                                                                                                                                                                                                                                                                 | 0.4 N·m           |
| tightening torque / with screw-type terminals / maximum                                                                                                                                                                                                                                                                 | 0.5 N·m           |
| Connections according IEC                                                                                                                                                                                                                                                                                               |                   |
| type of electrical connection / for auxiliary circuit                                                                                                                                                                                                                                                                   | AWG18 / 750 mm    |
| stripped length                                                                                                                                                                                                                                                                                                         | 10 mm             |
| Connetctions according UL                                                                                                                                                                                                                                                                                               |                   |
| stripped length [in]                                                                                                                                                                                                                                                                                                    | 0.4 in            |
| tightening torque [lbf·in] / with screw-type terminals / minimum                                                                                                                                                                                                                                                        | 3.5 lbf·in        |
| tightening torque [lbf·in] / with screw-type terminals / maximum                                                                                                                                                                                                                                                        | 4.4 lbf·in        |
| Further information                                                                                                                                                                                                                                                                                                     |                   |
| Siemens has decided to exit the Russian market (see here).<br>https://press.siemens.com/global/en/pressrelease/siemens-wind-down-russian-business                                                                                                                                                                       |                   |
| Siemens is working on the renewal of the current EAC certificates.<br>Please contact your local Siemens office on the status of validity of the EAC certification if you intend to import or offer to supply these products to an EAC relevant market (other than the sanctioned EAEU member states Russia or Belarus). |                   |
| Information on the packaging<br>https://support.industry.siemens.com/cs/ww/en/view/109813875                                                                                                                                                                                                                            |                   |
| Information- and Downloadcenter (Catalogs, Brochures,)<br>http://www.siemens.com/lowvoltage/catalogs                                                                                                                                                                                                                    |                   |
| Industry Mall (Online ordering system)<br>https://mall.industry.siemens.com/mall/en/en/Catalog/product?mlfb=3VA9978-0BD11                                                                                                                                                                                               |                   |