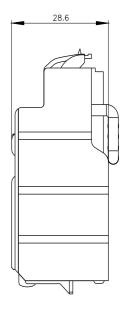

## 3VA9978-0BD11

universal release 12V DC accessory for: 3VA4/5/6

| Model                                                                                                                                                                                                                                                                                                                   |                   |
|-------------------------------------------------------------------------------------------------------------------------------------------------------------------------------------------------------------------------------------------------------------------------------------------------------------------------|-------------------|
| product brand name                                                                                                                                                                                                                                                                                                      | SENTRON           |
| product designation                                                                                                                                                                                                                                                                                                     | Accessories       |
| design of the product                                                                                                                                                                                                                                                                                                   | auxiliary release |
| accessories                                                                                                                                                                                                                                                                                                             | Auxiliary release |
| General technical data                                                                                                                                                                                                                                                                                                  |                   |
| degree of pollution                                                                                                                                                                                                                                                                                                     | 3                 |
| overvoltage category                                                                                                                                                                                                                                                                                                    | III               |
| consumed active power / at DC / maximum                                                                                                                                                                                                                                                                                 | 20 W              |
| Voltage                                                                                                                                                                                                                                                                                                                 |                   |
| surge voltage resistance                                                                                                                                                                                                                                                                                                | 4 kV              |
| Mechanical Design                                                                                                                                                                                                                                                                                                       |                   |
| height                                                                                                                                                                                                                                                                                                                  | 65.1 mm           |
| width                                                                                                                                                                                                                                                                                                                   | 25.7 mm           |
| number of slots                                                                                                                                                                                                                                                                                                         | 3                 |
| depth                                                                                                                                                                                                                                                                                                                   | 28.8 mm           |
| net weight                                                                                                                                                                                                                                                                                                              | 91 g              |
| tightening torque / with screw-type terminals / minimum                                                                                                                                                                                                                                                                 | 0.4 N·m           |
| tightening torque / with screw-type terminals / maximum                                                                                                                                                                                                                                                                 | 0.5 N·m           |
| Connections according IEC                                                                                                                                                                                                                                                                                               |                   |
| type of electrical connection / for auxiliary circuit                                                                                                                                                                                                                                                                   | AWG18 / 750 mm    |
| stripped length                                                                                                                                                                                                                                                                                                         | 10 mm             |
| Connetctions according UL                                                                                                                                                                                                                                                                                               |                   |
| stripped length [in]                                                                                                                                                                                                                                                                                                    | 0.4 in            |
| tightening torque [lbf·in] / with screw-type terminals / minimum                                                                                                                                                                                                                                                        | 3.5 lbf·in        |
| tightening torque [lbf·in] / with screw-type terminals / maximum                                                                                                                                                                                                                                                        | 4.4 lbf·in        |
| Further information                                                                                                                                                                                                                                                                                                     |                   |
| Siemens has decided to exit the Russian market (see here).<br>https://press.siemens.com/global/en/pressrelease/siemens-wind-down-russian-business                                                                                                                                                                       |                   |
| Siemens is working on the renewal of the current EAC certificates.<br>Please contact your local Siemens office on the status of validity of the EAC certification if you intend to import or offer to supply these products to an EAC relevant market (other than the sanctioned EAEU member states Russia or Belarus). |                   |
| Information on the packaging<br>https://support.industry.siemens.com/cs/ww/en/view/109813875                                                                                                                                                                                                                            |                   |
| Information- and Downloadcenter (Catalogs, Brochures,)<br>http://www.siemens.com/lowvoltage/catalogs                                                                                                                                                                                                                    |                   |
| Industry Mall (Online ordering system)<br>https://mall.industry.siemens.com/mall/en/en/Catalog/product?mlfb=3VA9978-0BD11                                                                                                                                                                                               |                   |