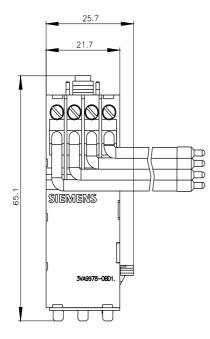

## 3VA9978-0BD11

universal release 12V DC accessory for: 3VA4/5/6

| Model                                                                                                                                                                                                                                                                                                                   |                   |
|-------------------------------------------------------------------------------------------------------------------------------------------------------------------------------------------------------------------------------------------------------------------------------------------------------------------------|-------------------|
| product brand name                                                                                                                                                                                                                                                                                                      | SENTRON           |
| product designation                                                                                                                                                                                                                                                                                                     | Accessories       |
| design of the product                                                                                                                                                                                                                                                                                                   | auxiliary release |
| accessories                                                                                                                                                                                                                                                                                                             | Auxiliary release |
| General technical data                                                                                                                                                                                                                                                                                                  |                   |
| degree of pollution                                                                                                                                                                                                                                                                                                     | 3                 |
| overvoltage category                                                                                                                                                                                                                                                                                                    | III               |
| consumed active power / at DC / maximum                                                                                                                                                                                                                                                                                 | 20 W              |
| Voltage                                                                                                                                                                                                                                                                                                                 |                   |
| surge voltage resistance                                                                                                                                                                                                                                                                                                | 4 kV              |
| Mechanical Design                                                                                                                                                                                                                                                                                                       |                   |
| height                                                                                                                                                                                                                                                                                                                  | 65.1 mm           |
| width                                                                                                                                                                                                                                                                                                                   | 25.7 mm           |
| number of slots                                                                                                                                                                                                                                                                                                         | 3                 |
| depth                                                                                                                                                                                                                                                                                                                   | 28.8 mm           |
| net weight                                                                                                                                                                                                                                                                                                              | 91 g              |
| tightening torque / with screw-type terminals / minimum                                                                                                                                                                                                                                                                 | 0.4 N·m           |
| tightening torque / with screw-type terminals / maximum                                                                                                                                                                                                                                                                 | 0.5 N·m           |
| Connections according IEC                                                                                                                                                                                                                                                                                               |                   |
| type of electrical connection / for auxiliary circuit                                                                                                                                                                                                                                                                   | AWG18 / 750 mm    |
| stripped length                                                                                                                                                                                                                                                                                                         | 10 mm             |
| Connetctions according UL                                                                                                                                                                                                                                                                                               |                   |
| stripped length [in]                                                                                                                                                                                                                                                                                                    | 0.4 in            |
| tightening torque [lbf·in] / with screw-type terminals / minimum                                                                                                                                                                                                                                                        | 3.5 lbf·in        |
| tightening torque [lbf·in] / with screw-type terminals / maximum                                                                                                                                                                                                                                                        | 4.4 lbf·in        |
| Further information                                                                                                                                                                                                                                                                                                     |                   |
| Siemens has decided to exit the Russian market (see here).<br>https://press.siemens.com/global/en/pressrelease/siemens-wind-down-russian-business                                                                                                                                                                       |                   |
| Siemens is working on the renewal of the current EAC certificates.<br>Please contact your local Siemens office on the status of validity of the EAC certification if you intend to import or offer to supply these products to an EAC relevant market (other than the sanctioned EAEU member states Russia or Belarus). |                   |
| Information on the packaging<br>https://support.industry.siemens.com/cs/ww/en/view/109813875                                                                                                                                                                                                                            |                   |
| Information- and Downloadcenter (Catalogs, Brochures,)<br>http://www.siemens.com/lowvoltage/catalogs                                                                                                                                                                                                                    |                   |
| Industry Mall (Online ordering system)<br>https://mall.industry.siemens.com/mall/en/en/Catalog/product?mlfb=3VA9978-0BD11                                                                                                                                                                                               |                   |