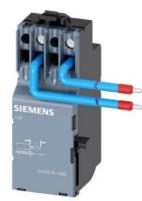

## 3VA9978-0BB24

undervoltage release 120-127V AC 50/60Hz accessory for: 3VA4/5/6

| Model                                                                                                                                                                                                                                                                                                                                                                                                                                                                                                                                                                           |                   |
|---------------------------------------------------------------------------------------------------------------------------------------------------------------------------------------------------------------------------------------------------------------------------------------------------------------------------------------------------------------------------------------------------------------------------------------------------------------------------------------------------------------------------------------------------------------------------------|-------------------|
| product brand name                                                                                                                                                                                                                                                                                                                                                                                                                                                                                                                                                              | SENTRON           |
| product designation                                                                                                                                                                                                                                                                                                                                                                                                                                                                                                                                                             | Accessories       |
| design of the product                                                                                                                                                                                                                                                                                                                                                                                                                                                                                                                                                           | auxiliary release |
| accessories                                                                                                                                                                                                                                                                                                                                                                                                                                                                                                                                                                     | Auxiliary release |
| General technical data                                                                                                                                                                                                                                                                                                                                                                                                                                                                                                                                                          |                   |
| degree of pollution                                                                                                                                                                                                                                                                                                                                                                                                                                                                                                                                                             | 3                 |
| overvoltage category                                                                                                                                                                                                                                                                                                                                                                                                                                                                                                                                                            | Ш                 |
| apparent power consumption / maximum                                                                                                                                                                                                                                                                                                                                                                                                                                                                                                                                            | 2 VA              |
| Voltage                                                                                                                                                                                                                                                                                                                                                                                                                                                                                                                                                                         |                   |
| surge voltage resistance                                                                                                                                                                                                                                                                                                                                                                                                                                                                                                                                                        | 4 kV              |
| Mechanical Design                                                                                                                                                                                                                                                                                                                                                                                                                                                                                                                                                               |                   |
| height                                                                                                                                                                                                                                                                                                                                                                                                                                                                                                                                                                          | 65.1 mm           |
| width                                                                                                                                                                                                                                                                                                                                                                                                                                                                                                                                                                           | 25.7 mm           |
| number of slots                                                                                                                                                                                                                                                                                                                                                                                                                                                                                                                                                                 | 3                 |
| depth                                                                                                                                                                                                                                                                                                                                                                                                                                                                                                                                                                           | 28.8 mm           |
| net weight                                                                                                                                                                                                                                                                                                                                                                                                                                                                                                                                                                      | 91 g              |
| tightening torque / with screw-type terminals / minimum                                                                                                                                                                                                                                                                                                                                                                                                                                                                                                                         | 0.4 N·m           |
| tightening torque / with screw-type terminals / maximum                                                                                                                                                                                                                                                                                                                                                                                                                                                                                                                         | 0.5 N·m           |
| Connections according IEC                                                                                                                                                                                                                                                                                                                                                                                                                                                                                                                                                       |                   |
| type of electrical connection / for auxiliary circuit                                                                                                                                                                                                                                                                                                                                                                                                                                                                                                                           | AWG18 / 750 mm    |
| stripped length                                                                                                                                                                                                                                                                                                                                                                                                                                                                                                                                                                 | 10 mm             |
| Connetctions according UL                                                                                                                                                                                                                                                                                                                                                                                                                                                                                                                                                       |                   |
| stripped length [in]                                                                                                                                                                                                                                                                                                                                                                                                                                                                                                                                                            | 0.4 in            |
| tightening torque [lbf·in] / with screw-type terminals / minimum                                                                                                                                                                                                                                                                                                                                                                                                                                                                                                                | 3.5 lbf·in        |
| tightening torque [lbf·in] / with screw-type terminals / maximum                                                                                                                                                                                                                                                                                                                                                                                                                                                                                                                | 4.4 lbf·in        |
| Further information                                                                                                                                                                                                                                                                                                                                                                                                                                                                                                                                                             |                   |
| Siemens has decided to exit the Russian market (see here).<br>https://press.siemens.com/global/en/pressrelease/siemens-wind-down-russian-business<br>Siemens is working on the renewal of the current EAC certificates.<br>Please contact your local Siemens office on the status of validity of the EAC certification if you intend to import or offer to supply these products to an<br>EAC relevant market (other than the sanctioned EAEU member states Russia or Belarus).<br>Information on the packaging<br>https://support.industry.siemens.com/cs/ww/en/view/109813875 |                   |