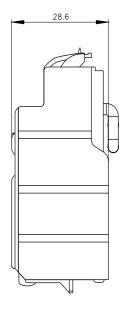

## 3VA9978-0BB24

undervoltage release 120-127V AC 50/60Hz accessory for: 3VA4/5/6

| Model                                                                                                                                                                                                                                                                                                                                                                                                                                                                                                                                                                           |                   |
|---------------------------------------------------------------------------------------------------------------------------------------------------------------------------------------------------------------------------------------------------------------------------------------------------------------------------------------------------------------------------------------------------------------------------------------------------------------------------------------------------------------------------------------------------------------------------------|-------------------|
| product brand name                                                                                                                                                                                                                                                                                                                                                                                                                                                                                                                                                              | SENTRON           |
| product designation                                                                                                                                                                                                                                                                                                                                                                                                                                                                                                                                                             | Accessories       |
| design of the product                                                                                                                                                                                                                                                                                                                                                                                                                                                                                                                                                           | auxiliary release |
| accessories                                                                                                                                                                                                                                                                                                                                                                                                                                                                                                                                                                     | Auxiliary release |
| General technical data                                                                                                                                                                                                                                                                                                                                                                                                                                                                                                                                                          |                   |
| degree of pollution                                                                                                                                                                                                                                                                                                                                                                                                                                                                                                                                                             | 3                 |
| overvoltage category                                                                                                                                                                                                                                                                                                                                                                                                                                                                                                                                                            | Ш                 |
| apparent power consumption / maximum                                                                                                                                                                                                                                                                                                                                                                                                                                                                                                                                            | 2 VA              |
| Voltage                                                                                                                                                                                                                                                                                                                                                                                                                                                                                                                                                                         |                   |
| surge voltage resistance                                                                                                                                                                                                                                                                                                                                                                                                                                                                                                                                                        | 4 kV              |
| Mechanical Design                                                                                                                                                                                                                                                                                                                                                                                                                                                                                                                                                               |                   |
| height                                                                                                                                                                                                                                                                                                                                                                                                                                                                                                                                                                          | 65.1 mm           |
| width                                                                                                                                                                                                                                                                                                                                                                                                                                                                                                                                                                           | 25.7 mm           |
| number of slots                                                                                                                                                                                                                                                                                                                                                                                                                                                                                                                                                                 | 3                 |
| depth                                                                                                                                                                                                                                                                                                                                                                                                                                                                                                                                                                           | 28.8 mm           |
| net weight                                                                                                                                                                                                                                                                                                                                                                                                                                                                                                                                                                      | 91 g              |
| tightening torque / with screw-type terminals / minimum                                                                                                                                                                                                                                                                                                                                                                                                                                                                                                                         | 0.4 N·m           |
| tightening torque / with screw-type terminals / maximum                                                                                                                                                                                                                                                                                                                                                                                                                                                                                                                         | 0.5 N·m           |
| Connections according IEC                                                                                                                                                                                                                                                                                                                                                                                                                                                                                                                                                       |                   |
| type of electrical connection / for auxiliary circuit                                                                                                                                                                                                                                                                                                                                                                                                                                                                                                                           | AWG18 / 750 mm    |
| stripped length                                                                                                                                                                                                                                                                                                                                                                                                                                                                                                                                                                 | 10 mm             |
| Connetctions according UL                                                                                                                                                                                                                                                                                                                                                                                                                                                                                                                                                       |                   |
| stripped length [in]                                                                                                                                                                                                                                                                                                                                                                                                                                                                                                                                                            | 0.4 in            |
| tightening torque [lbf·in] / with screw-type terminals / minimum                                                                                                                                                                                                                                                                                                                                                                                                                                                                                                                | 3.5 lbf·in        |
| tightening torque [lbf·in] / with screw-type terminals / maximum                                                                                                                                                                                                                                                                                                                                                                                                                                                                                                                | 4.4 lbf·in        |
| Further information                                                                                                                                                                                                                                                                                                                                                                                                                                                                                                                                                             |                   |
| Siemens has decided to exit the Russian market (see here).<br>https://press.siemens.com/global/en/pressrelease/siemens-wind-down-russian-business<br>Siemens is working on the renewal of the current EAC certificates.<br>Please contact your local Siemens office on the status of validity of the EAC certification if you intend to import or offer to supply these products to an<br>EAC relevant market (other than the sanctioned EAEU member states Russia or Belarus).<br>Information on the packaging<br>https://support.industry.siemens.com/cs/ww/en/view/109813875 |                   |