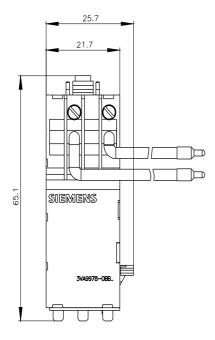

## 3VA9978-0BB24

undervoltage release 120-127V AC 50/60Hz accessory for: 3VA4/5/6

| Model                                                                                                                                                                                                                                                                                                                                                                                                                                                                                                                                                                           |                   |
|---------------------------------------------------------------------------------------------------------------------------------------------------------------------------------------------------------------------------------------------------------------------------------------------------------------------------------------------------------------------------------------------------------------------------------------------------------------------------------------------------------------------------------------------------------------------------------|-------------------|
| product brand name                                                                                                                                                                                                                                                                                                                                                                                                                                                                                                                                                              | SENTRON           |
| product designation                                                                                                                                                                                                                                                                                                                                                                                                                                                                                                                                                             | Accessories       |
| design of the product                                                                                                                                                                                                                                                                                                                                                                                                                                                                                                                                                           | auxiliary release |
| accessories                                                                                                                                                                                                                                                                                                                                                                                                                                                                                                                                                                     | Auxiliary release |
| General technical data                                                                                                                                                                                                                                                                                                                                                                                                                                                                                                                                                          |                   |
| degree of pollution                                                                                                                                                                                                                                                                                                                                                                                                                                                                                                                                                             | 3                 |
| overvoltage category                                                                                                                                                                                                                                                                                                                                                                                                                                                                                                                                                            | Ш                 |
| apparent power consumption / maximum                                                                                                                                                                                                                                                                                                                                                                                                                                                                                                                                            | 2 VA              |
| Voltage                                                                                                                                                                                                                                                                                                                                                                                                                                                                                                                                                                         |                   |
| surge voltage resistance                                                                                                                                                                                                                                                                                                                                                                                                                                                                                                                                                        | 4 kV              |
| Mechanical Design                                                                                                                                                                                                                                                                                                                                                                                                                                                                                                                                                               |                   |
| height                                                                                                                                                                                                                                                                                                                                                                                                                                                                                                                                                                          | 65.1 mm           |
| width                                                                                                                                                                                                                                                                                                                                                                                                                                                                                                                                                                           | 25.7 mm           |
| number of slots                                                                                                                                                                                                                                                                                                                                                                                                                                                                                                                                                                 | 3                 |
| depth                                                                                                                                                                                                                                                                                                                                                                                                                                                                                                                                                                           | 28.8 mm           |
| net weight                                                                                                                                                                                                                                                                                                                                                                                                                                                                                                                                                                      | 91 g              |
| tightening torque / with screw-type terminals / minimum                                                                                                                                                                                                                                                                                                                                                                                                                                                                                                                         | 0.4 N·m           |
| tightening torque / with screw-type terminals / maximum                                                                                                                                                                                                                                                                                                                                                                                                                                                                                                                         | 0.5 N·m           |
| Connections according IEC                                                                                                                                                                                                                                                                                                                                                                                                                                                                                                                                                       |                   |
| type of electrical connection / for auxiliary circuit                                                                                                                                                                                                                                                                                                                                                                                                                                                                                                                           | AWG18 / 750 mm    |
| stripped length                                                                                                                                                                                                                                                                                                                                                                                                                                                                                                                                                                 | 10 mm             |
| Connetctions according UL                                                                                                                                                                                                                                                                                                                                                                                                                                                                                                                                                       |                   |
| stripped length [in]                                                                                                                                                                                                                                                                                                                                                                                                                                                                                                                                                            | 0.4 in            |
| tightening torque [lbf·in] / with screw-type terminals / minimum                                                                                                                                                                                                                                                                                                                                                                                                                                                                                                                | 3.5 lbf·in        |
| tightening torque [lbf·in] / with screw-type terminals / maximum                                                                                                                                                                                                                                                                                                                                                                                                                                                                                                                | 4.4 lbf·in        |
| Further information                                                                                                                                                                                                                                                                                                                                                                                                                                                                                                                                                             |                   |
| Siemens has decided to exit the Russian market (see here).<br>https://press.siemens.com/global/en/pressrelease/siemens-wind-down-russian-business<br>Siemens is working on the renewal of the current EAC certificates.<br>Please contact your local Siemens office on the status of validity of the EAC certification if you intend to import or offer to supply these products to an<br>EAC relevant market (other than the sanctioned EAEU member states Russia or Belarus).<br>Information on the packaging<br>https://support.industry.siemens.com/cs/ww/en/view/109813875 |                   |