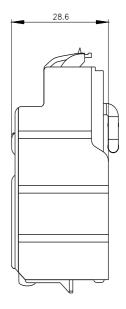

## 3VA9978-0BB12

undervoltage release 48V DC accessory for: 3VA4/5/6

| Model                                                                                                                                                                                                                                                                                                                                                                                                                                                                                                                                                                                                                                                                                                                          |                                                                                                                                                  |
|--------------------------------------------------------------------------------------------------------------------------------------------------------------------------------------------------------------------------------------------------------------------------------------------------------------------------------------------------------------------------------------------------------------------------------------------------------------------------------------------------------------------------------------------------------------------------------------------------------------------------------------------------------------------------------------------------------------------------------|--------------------------------------------------------------------------------------------------------------------------------------------------|
| product brand name                                                                                                                                                                                                                                                                                                                                                                                                                                                                                                                                                                                                                                                                                                             | SENTRON                                                                                                                                          |
| product designation                                                                                                                                                                                                                                                                                                                                                                                                                                                                                                                                                                                                                                                                                                            | Accessories                                                                                                                                      |
| design of the product                                                                                                                                                                                                                                                                                                                                                                                                                                                                                                                                                                                                                                                                                                          | auxiliary release                                                                                                                                |
| accessories                                                                                                                                                                                                                                                                                                                                                                                                                                                                                                                                                                                                                                                                                                                    | Auxiliary release                                                                                                                                |
| General technical data                                                                                                                                                                                                                                                                                                                                                                                                                                                                                                                                                                                                                                                                                                         |                                                                                                                                                  |
| degree of pollution                                                                                                                                                                                                                                                                                                                                                                                                                                                                                                                                                                                                                                                                                                            | 3                                                                                                                                                |
| overvoltage category                                                                                                                                                                                                                                                                                                                                                                                                                                                                                                                                                                                                                                                                                                           | III                                                                                                                                              |
| consumed active power / at DC / maximum                                                                                                                                                                                                                                                                                                                                                                                                                                                                                                                                                                                                                                                                                        | 2.5 W                                                                                                                                            |
| Voltage                                                                                                                                                                                                                                                                                                                                                                                                                                                                                                                                                                                                                                                                                                                        |                                                                                                                                                  |
| surge voltage resistance                                                                                                                                                                                                                                                                                                                                                                                                                                                                                                                                                                                                                                                                                                       | 4 kV                                                                                                                                             |
| Mechanical Design                                                                                                                                                                                                                                                                                                                                                                                                                                                                                                                                                                                                                                                                                                              |                                                                                                                                                  |
| height                                                                                                                                                                                                                                                                                                                                                                                                                                                                                                                                                                                                                                                                                                                         | 65.1 mm                                                                                                                                          |
| width                                                                                                                                                                                                                                                                                                                                                                                                                                                                                                                                                                                                                                                                                                                          | 25.7 mm                                                                                                                                          |
| number of slots                                                                                                                                                                                                                                                                                                                                                                                                                                                                                                                                                                                                                                                                                                                | 3                                                                                                                                                |
| depth                                                                                                                                                                                                                                                                                                                                                                                                                                                                                                                                                                                                                                                                                                                          | 28.8 mm                                                                                                                                          |
| net weight                                                                                                                                                                                                                                                                                                                                                                                                                                                                                                                                                                                                                                                                                                                     | 91 g                                                                                                                                             |
| tightening torque / with screw-type terminals / minimum                                                                                                                                                                                                                                                                                                                                                                                                                                                                                                                                                                                                                                                                        | 0.4 N·m                                                                                                                                          |
| tightening torque / with screw-type terminals / maximum                                                                                                                                                                                                                                                                                                                                                                                                                                                                                                                                                                                                                                                                        | 0.5 N·m                                                                                                                                          |
| Connections according IEC                                                                                                                                                                                                                                                                                                                                                                                                                                                                                                                                                                                                                                                                                                      |                                                                                                                                                  |
| type of electrical connection / for auxiliary circuit                                                                                                                                                                                                                                                                                                                                                                                                                                                                                                                                                                                                                                                                          | AWG18 / 750 mm                                                                                                                                   |
| stripped length                                                                                                                                                                                                                                                                                                                                                                                                                                                                                                                                                                                                                                                                                                                | 10 mm                                                                                                                                            |
| Connetctions according UL                                                                                                                                                                                                                                                                                                                                                                                                                                                                                                                                                                                                                                                                                                      |                                                                                                                                                  |
| stripped length [in]                                                                                                                                                                                                                                                                                                                                                                                                                                                                                                                                                                                                                                                                                                           | 0.4 in                                                                                                                                           |
| tightening torque [lbf·in] / with screw-type terminals / minimum                                                                                                                                                                                                                                                                                                                                                                                                                                                                                                                                                                                                                                                               | 3.5 lbf·in                                                                                                                                       |
| tightening torque [lbf·in] / with screw-type terminals / maximum                                                                                                                                                                                                                                                                                                                                                                                                                                                                                                                                                                                                                                                               | 4.4 lbf·in                                                                                                                                       |
| Further information                                                                                                                                                                                                                                                                                                                                                                                                                                                                                                                                                                                                                                                                                                            |                                                                                                                                                  |
| Siemens has decided to exit the Russian market (see here).<br>https://press.siemens.com/global/en/pressrelease/siemens-wind-d<br>Siemens is working on the renewal of the current EAC certific<br>Please contact your local Siemens office on the status of validity o<br>EAC relevant market (other than the sanctioned EAEU member st<br>Information on the packaging<br>https://support.industry.siemens.com/cs/ww/en/view/109813875<br>Information- and Downloadcenter (Catalogs, Brochures,)<br>http://www.siemens.com/lowvoltage/catalogs<br>Industry Mall (Online ordering system)<br>https://mall.industry.siemens.com/mall/en/en/Catalog/product?mlff<br>Service&Support (Manuals, Certificates, Characteristics, FAQ | ates.<br>If the EAC certification if you intend to import or offer to supply these products to an<br>ates Russia or Belarus).<br>D=3VA9978-0BB12 |