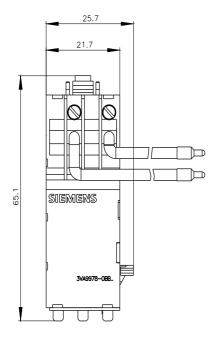

## 3VA9978-0BB12

undervoltage release 48V DC accessory for: 3VA4/5/6

| Model                                                                                                                                                                                                                                                                                                                                                                                                                                                                                                                                                                                                                                                                                                                          |                                                                                                                                                  |
|--------------------------------------------------------------------------------------------------------------------------------------------------------------------------------------------------------------------------------------------------------------------------------------------------------------------------------------------------------------------------------------------------------------------------------------------------------------------------------------------------------------------------------------------------------------------------------------------------------------------------------------------------------------------------------------------------------------------------------|--------------------------------------------------------------------------------------------------------------------------------------------------|
| product brand name                                                                                                                                                                                                                                                                                                                                                                                                                                                                                                                                                                                                                                                                                                             | SENTRON                                                                                                                                          |
| product designation                                                                                                                                                                                                                                                                                                                                                                                                                                                                                                                                                                                                                                                                                                            | Accessories                                                                                                                                      |
| design of the product                                                                                                                                                                                                                                                                                                                                                                                                                                                                                                                                                                                                                                                                                                          | auxiliary release                                                                                                                                |
| accessories                                                                                                                                                                                                                                                                                                                                                                                                                                                                                                                                                                                                                                                                                                                    | Auxiliary release                                                                                                                                |
| General technical data                                                                                                                                                                                                                                                                                                                                                                                                                                                                                                                                                                                                                                                                                                         |                                                                                                                                                  |
| degree of pollution                                                                                                                                                                                                                                                                                                                                                                                                                                                                                                                                                                                                                                                                                                            | 3                                                                                                                                                |
| overvoltage category                                                                                                                                                                                                                                                                                                                                                                                                                                                                                                                                                                                                                                                                                                           | III                                                                                                                                              |
| consumed active power / at DC / maximum                                                                                                                                                                                                                                                                                                                                                                                                                                                                                                                                                                                                                                                                                        | 2.5 W                                                                                                                                            |
| Voltage                                                                                                                                                                                                                                                                                                                                                                                                                                                                                                                                                                                                                                                                                                                        |                                                                                                                                                  |
| surge voltage resistance                                                                                                                                                                                                                                                                                                                                                                                                                                                                                                                                                                                                                                                                                                       | 4 kV                                                                                                                                             |
| Mechanical Design                                                                                                                                                                                                                                                                                                                                                                                                                                                                                                                                                                                                                                                                                                              |                                                                                                                                                  |
| height                                                                                                                                                                                                                                                                                                                                                                                                                                                                                                                                                                                                                                                                                                                         | 65.1 mm                                                                                                                                          |
| width                                                                                                                                                                                                                                                                                                                                                                                                                                                                                                                                                                                                                                                                                                                          | 25.7 mm                                                                                                                                          |
| number of slots                                                                                                                                                                                                                                                                                                                                                                                                                                                                                                                                                                                                                                                                                                                | 3                                                                                                                                                |
| depth                                                                                                                                                                                                                                                                                                                                                                                                                                                                                                                                                                                                                                                                                                                          | 28.8 mm                                                                                                                                          |
| net weight                                                                                                                                                                                                                                                                                                                                                                                                                                                                                                                                                                                                                                                                                                                     | 91 g                                                                                                                                             |
| tightening torque / with screw-type terminals / minimum                                                                                                                                                                                                                                                                                                                                                                                                                                                                                                                                                                                                                                                                        | 0.4 N·m                                                                                                                                          |
| tightening torque / with screw-type terminals / maximum                                                                                                                                                                                                                                                                                                                                                                                                                                                                                                                                                                                                                                                                        | 0.5 N·m                                                                                                                                          |
| Connections according IEC                                                                                                                                                                                                                                                                                                                                                                                                                                                                                                                                                                                                                                                                                                      |                                                                                                                                                  |
| type of electrical connection / for auxiliary circuit                                                                                                                                                                                                                                                                                                                                                                                                                                                                                                                                                                                                                                                                          | AWG18 / 750 mm                                                                                                                                   |
| stripped length                                                                                                                                                                                                                                                                                                                                                                                                                                                                                                                                                                                                                                                                                                                | 10 mm                                                                                                                                            |
| Connetctions according UL                                                                                                                                                                                                                                                                                                                                                                                                                                                                                                                                                                                                                                                                                                      |                                                                                                                                                  |
| stripped length [in]                                                                                                                                                                                                                                                                                                                                                                                                                                                                                                                                                                                                                                                                                                           | 0.4 in                                                                                                                                           |
| tightening torque [lbf·in] / with screw-type terminals / minimum                                                                                                                                                                                                                                                                                                                                                                                                                                                                                                                                                                                                                                                               | 3.5 lbf·in                                                                                                                                       |
| tightening torque [lbf·in] / with screw-type terminals / maximum                                                                                                                                                                                                                                                                                                                                                                                                                                                                                                                                                                                                                                                               | 4.4 lbf·in                                                                                                                                       |
| Further information                                                                                                                                                                                                                                                                                                                                                                                                                                                                                                                                                                                                                                                                                                            |                                                                                                                                                  |
| Siemens has decided to exit the Russian market (see here).<br>https://press.siemens.com/global/en/pressrelease/siemens-wind-d<br>Siemens is working on the renewal of the current EAC certific<br>Please contact your local Siemens office on the status of validity o<br>EAC relevant market (other than the sanctioned EAEU member st<br>Information on the packaging<br>https://support.industry.siemens.com/cs/ww/en/view/109813875<br>Information- and Downloadcenter (Catalogs, Brochures,)<br>http://www.siemens.com/lowvoltage/catalogs<br>Industry Mall (Online ordering system)<br>https://mall.industry.siemens.com/mall/en/en/Catalog/product?mlff<br>Service&Support (Manuals, Certificates, Characteristics, FAQ | ates.<br>If the EAC certification if you intend to import or offer to supply these products to an<br>ates Russia or Belarus).<br>D=3VA9978-0BB12 |