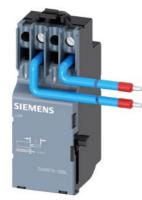

## 3VA9978-0BB12

undervoltage release 48V DC accessory for: 3VA4/5/6

| Model                                                                                                                                                                                                                                                                                                                                                                                                                                                                                                                                                                                                                                                                                                                          |                                                                                                                                                  |
|--------------------------------------------------------------------------------------------------------------------------------------------------------------------------------------------------------------------------------------------------------------------------------------------------------------------------------------------------------------------------------------------------------------------------------------------------------------------------------------------------------------------------------------------------------------------------------------------------------------------------------------------------------------------------------------------------------------------------------|--------------------------------------------------------------------------------------------------------------------------------------------------|
| product brand name                                                                                                                                                                                                                                                                                                                                                                                                                                                                                                                                                                                                                                                                                                             | SENTRON                                                                                                                                          |
| product designation                                                                                                                                                                                                                                                                                                                                                                                                                                                                                                                                                                                                                                                                                                            | Accessories                                                                                                                                      |
| design of the product                                                                                                                                                                                                                                                                                                                                                                                                                                                                                                                                                                                                                                                                                                          | auxiliary release                                                                                                                                |
| accessories                                                                                                                                                                                                                                                                                                                                                                                                                                                                                                                                                                                                                                                                                                                    | Auxiliary release                                                                                                                                |
| General technical data                                                                                                                                                                                                                                                                                                                                                                                                                                                                                                                                                                                                                                                                                                         |                                                                                                                                                  |
| degree of pollution                                                                                                                                                                                                                                                                                                                                                                                                                                                                                                                                                                                                                                                                                                            | 3                                                                                                                                                |
| overvoltage category                                                                                                                                                                                                                                                                                                                                                                                                                                                                                                                                                                                                                                                                                                           | III                                                                                                                                              |
| consumed active power / at DC / maximum                                                                                                                                                                                                                                                                                                                                                                                                                                                                                                                                                                                                                                                                                        | 2.5 W                                                                                                                                            |
| Voltage                                                                                                                                                                                                                                                                                                                                                                                                                                                                                                                                                                                                                                                                                                                        |                                                                                                                                                  |
| surge voltage resistance                                                                                                                                                                                                                                                                                                                                                                                                                                                                                                                                                                                                                                                                                                       | 4 kV                                                                                                                                             |
| Mechanical Design                                                                                                                                                                                                                                                                                                                                                                                                                                                                                                                                                                                                                                                                                                              |                                                                                                                                                  |
| height                                                                                                                                                                                                                                                                                                                                                                                                                                                                                                                                                                                                                                                                                                                         | 65.1 mm                                                                                                                                          |
| width                                                                                                                                                                                                                                                                                                                                                                                                                                                                                                                                                                                                                                                                                                                          | 25.7 mm                                                                                                                                          |
| number of slots                                                                                                                                                                                                                                                                                                                                                                                                                                                                                                                                                                                                                                                                                                                | 3                                                                                                                                                |
| depth                                                                                                                                                                                                                                                                                                                                                                                                                                                                                                                                                                                                                                                                                                                          | 28.8 mm                                                                                                                                          |
| net weight                                                                                                                                                                                                                                                                                                                                                                                                                                                                                                                                                                                                                                                                                                                     | 91 g                                                                                                                                             |
| tightening torque / with screw-type terminals / minimum                                                                                                                                                                                                                                                                                                                                                                                                                                                                                                                                                                                                                                                                        | 0.4 N·m                                                                                                                                          |
| tightening torque / with screw-type terminals / maximum                                                                                                                                                                                                                                                                                                                                                                                                                                                                                                                                                                                                                                                                        | 0.5 N·m                                                                                                                                          |
| Connections according IEC                                                                                                                                                                                                                                                                                                                                                                                                                                                                                                                                                                                                                                                                                                      |                                                                                                                                                  |
| type of electrical connection / for auxiliary circuit                                                                                                                                                                                                                                                                                                                                                                                                                                                                                                                                                                                                                                                                          | AWG18 / 750 mm                                                                                                                                   |
| stripped length                                                                                                                                                                                                                                                                                                                                                                                                                                                                                                                                                                                                                                                                                                                | 10 mm                                                                                                                                            |
| Connetctions according UL                                                                                                                                                                                                                                                                                                                                                                                                                                                                                                                                                                                                                                                                                                      |                                                                                                                                                  |
| stripped length [in]                                                                                                                                                                                                                                                                                                                                                                                                                                                                                                                                                                                                                                                                                                           | 0.4 in                                                                                                                                           |
| tightening torque [lbf·in] / with screw-type terminals / minimum                                                                                                                                                                                                                                                                                                                                                                                                                                                                                                                                                                                                                                                               | 3.5 lbf·in                                                                                                                                       |
| tightening torque [lbf·in] / with screw-type terminals / maximum                                                                                                                                                                                                                                                                                                                                                                                                                                                                                                                                                                                                                                                               | 4.4 lbf·in                                                                                                                                       |
| Further information                                                                                                                                                                                                                                                                                                                                                                                                                                                                                                                                                                                                                                                                                                            |                                                                                                                                                  |
| Siemens has decided to exit the Russian market (see here).<br>https://press.siemens.com/global/en/pressrelease/siemens-wind-d<br>Siemens is working on the renewal of the current EAC certific<br>Please contact your local Siemens office on the status of validity o<br>EAC relevant market (other than the sanctioned EAEU member st<br>Information on the packaging<br>https://support.industry.siemens.com/cs/ww/en/view/109813875<br>Information- and Downloadcenter (Catalogs, Brochures,)<br>http://www.siemens.com/lowvoltage/catalogs<br>Industry Mall (Online ordering system)<br>https://mall.industry.siemens.com/mall/en/en/Catalog/product?mlff<br>Service&Support (Manuals, Certificates, Characteristics, FAQ | ates.<br>If the EAC certification if you intend to import or offer to supply these products to an<br>ates Russia or Belarus).<br>D=3VA9978-0BB12 |