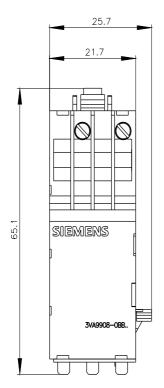

## 3VA9908-0BB10

UNDERVOLTAGE RELEASE 12 V DC ACCESSORY FOR 3VA1 and 3VA20 up to 3VA25

| Model                                                                                                                                                                                                                                                                                                                      |                   |
|----------------------------------------------------------------------------------------------------------------------------------------------------------------------------------------------------------------------------------------------------------------------------------------------------------------------------|-------------------|
| product brand name                                                                                                                                                                                                                                                                                                         | SENTRON           |
| product designation                                                                                                                                                                                                                                                                                                        | Accessories       |
| design of the product                                                                                                                                                                                                                                                                                                      | auxiliary release |
| accessories                                                                                                                                                                                                                                                                                                                | Auxiliary release |
| General technical data                                                                                                                                                                                                                                                                                                     |                   |
| degree of pollution                                                                                                                                                                                                                                                                                                        | 3                 |
| overvoltage category                                                                                                                                                                                                                                                                                                       | Ш                 |
| consumed active power / at DC / maximum                                                                                                                                                                                                                                                                                    | 2.5 W             |
| Voltage                                                                                                                                                                                                                                                                                                                    |                   |
| surge voltage resistance                                                                                                                                                                                                                                                                                                   | 4 kV              |
| Mechanical Design                                                                                                                                                                                                                                                                                                          |                   |
| height                                                                                                                                                                                                                                                                                                                     | 65.1 mm           |
| width                                                                                                                                                                                                                                                                                                                      | 25.7 mm           |
| number of slots                                                                                                                                                                                                                                                                                                            | 3                 |
| depth                                                                                                                                                                                                                                                                                                                      | 28.8 mm           |
| net weight                                                                                                                                                                                                                                                                                                                 | 91 g              |
| tightening torque / with screw-type terminals / minimum                                                                                                                                                                                                                                                                    | 0.4 N·m           |
| tightening torque / with screw-type terminals / maximum                                                                                                                                                                                                                                                                    | 0.5 N·m           |
| Connections according IEC                                                                                                                                                                                                                                                                                                  |                   |
| stripped length                                                                                                                                                                                                                                                                                                            | 10 mm             |
| AWG number / as coded connectable conductor cross section /<br>for auxiliary contacts                                                                                                                                                                                                                                      |                   |
| • minimum                                                                                                                                                                                                                                                                                                                  | 20                |
| • maximum                                                                                                                                                                                                                                                                                                                  | 16                |
| Connetctions according UL                                                                                                                                                                                                                                                                                                  |                   |
| stripped length [in]                                                                                                                                                                                                                                                                                                       | 0.4 in            |
| tightening torque [lbf-in] / with screw-type terminals / minimum                                                                                                                                                                                                                                                           | 3.5 lbf·in        |
| tightening torque [lbf·in] / with screw-type terminals / maximum                                                                                                                                                                                                                                                           | 4.4 lbf·in        |
| Further information                                                                                                                                                                                                                                                                                                        |                   |
| Siemens has decided to exit the Russian market (see here).<br>https://press.siemens.com/global/en/pressrelease/siemens-wind-down-russian-business                                                                                                                                                                          |                   |
| Siemens is working on the renewal of the current EAC certificates.<br>Please contact your local Siemens office on the status of validity of the EAC certification if you intend to import or offer to supply these products to an<br>EAC relevant market (other than the sanctioned EAEU member states Russia or Belarus). |                   |