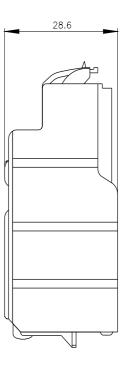

## 3VA9908-0BB10

UNDERVOLTAGE RELEASE 12 V DC ACCESSORY FOR 3VA1 and 3VA20 up to 3VA25

| Model                                                                                                                                                                                                                                                                                                                      |                   |
|----------------------------------------------------------------------------------------------------------------------------------------------------------------------------------------------------------------------------------------------------------------------------------------------------------------------------|-------------------|
| product brand name                                                                                                                                                                                                                                                                                                         | SENTRON           |
| product designation                                                                                                                                                                                                                                                                                                        | Accessories       |
| design of the product                                                                                                                                                                                                                                                                                                      | auxiliary release |
| accessories                                                                                                                                                                                                                                                                                                                | Auxiliary release |
| General technical data                                                                                                                                                                                                                                                                                                     |                   |
| degree of pollution                                                                                                                                                                                                                                                                                                        | 3                 |
| overvoltage category                                                                                                                                                                                                                                                                                                       | Ш                 |
| consumed active power / at DC / maximum                                                                                                                                                                                                                                                                                    | 2.5 W             |
| Voltage                                                                                                                                                                                                                                                                                                                    |                   |
| surge voltage resistance                                                                                                                                                                                                                                                                                                   | 4 kV              |
| Mechanical Design                                                                                                                                                                                                                                                                                                          |                   |
| height                                                                                                                                                                                                                                                                                                                     | 65.1 mm           |
| width                                                                                                                                                                                                                                                                                                                      | 25.7 mm           |
| number of slots                                                                                                                                                                                                                                                                                                            | 3                 |
| depth                                                                                                                                                                                                                                                                                                                      | 28.8 mm           |
| net weight                                                                                                                                                                                                                                                                                                                 | 91 g              |
| tightening torque / with screw-type terminals / minimum                                                                                                                                                                                                                                                                    | 0.4 N·m           |
| tightening torque / with screw-type terminals / maximum                                                                                                                                                                                                                                                                    | 0.5 N·m           |
| Connections according IEC                                                                                                                                                                                                                                                                                                  |                   |
| stripped length                                                                                                                                                                                                                                                                                                            | 10 mm             |
| AWG number / as coded connectable conductor cross section /<br>for auxiliary contacts                                                                                                                                                                                                                                      |                   |
| • minimum                                                                                                                                                                                                                                                                                                                  | 20                |
| • maximum                                                                                                                                                                                                                                                                                                                  | 16                |
| Connetctions according UL                                                                                                                                                                                                                                                                                                  |                   |
| stripped length [in]                                                                                                                                                                                                                                                                                                       | 0.4 in            |
| tightening torque [lbf-in] / with screw-type terminals / minimum                                                                                                                                                                                                                                                           | 3.5 lbf·in        |
| tightening torque [lbf·in] / with screw-type terminals / maximum                                                                                                                                                                                                                                                           | 4.4 lbf·in        |
| Further information                                                                                                                                                                                                                                                                                                        |                   |
| Siemens has decided to exit the Russian market (see here).<br>https://press.siemens.com/global/en/pressrelease/siemens-wind-down-russian-business                                                                                                                                                                          |                   |
| Siemens is working on the renewal of the current EAC certificates.<br>Please contact your local Siemens office on the status of validity of the EAC certification if you intend to import or offer to supply these products to an<br>EAC relevant market (other than the sanctioned EAEU member states Russia or Belarus). |                   |