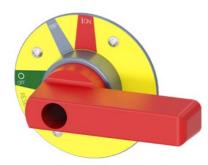

# **SIEMENS**

Data sheet 3VA9477-0GC15

SUPPLEMENTARY HANDLE FOR DOOR MOUNTED ROTARY OPERATOR EMERGENCY-STOP ACCESSORY FOR 3VA5/6 400/600

| Model                 |                                                                   |
|-----------------------|-------------------------------------------------------------------|
| product brand name    | SENTRON                                                           |
| product designation   | Accessories                                                       |
| design of the product | Additional handle for door-coupling rotary operating mechanism    |
| accessories           | supplementary handle for door-coupling rotary operating mechanism |
| Mechanical Design     |                                                                   |
| height                | 70 mm                                                             |
| width                 | 70 mm                                                             |
| depth                 | 36 mm                                                             |
| Further information   |                                                                   |