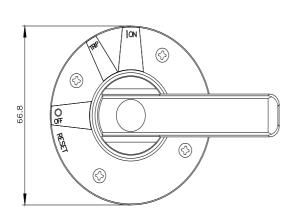

# **SIEMENS**

Data sheet 3VA9477-0GC15

SUPPLEMENTARY HANDLE FOR DOOR MOUNTED ROTARY OPERATOR EMERGENCY-STOP ACCESSORY FOR 3VA5/6 400/600

| Model                 |                                                                   |
|-----------------------|-------------------------------------------------------------------|
| product brand name    | SENTRON                                                           |
| product designation   | Accessories                                                       |
| design of the product | Additional handle for door-coupling rotary operating mechanism    |
| accessories           | supplementary handle for door-coupling rotary operating mechanism |
| Mechanical Design     |                                                                   |
| height                | 70 mm                                                             |
| width                 | 70 mm                                                             |
| depth                 | 36 mm                                                             |
| Further information   |                                                                   |