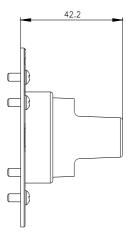

# **SIEMENS**

Data sheet 3VA9477-0GC15

SUPPLEMENTARY HANDLE FOR DOOR MOUNTED ROTARY OPERATOR EMERGENCY-STOP ACCESSORY FOR 3VA5/6 400/600

| Model                 |                                                                   |
|-----------------------|-------------------------------------------------------------------|
| product brand name    | SENTRON                                                           |
| product designation   | Accessories                                                       |
| design of the product | Additional handle for door-coupling rotary operating mechanism    |
| accessories           | supplementary handle for door-coupling rotary operating mechanism |
| Mechanical Design     |                                                                   |
| height                | 70 mm                                                             |
| width                 | 70 mm                                                             |
| depth                 | 36 mm                                                             |
| Further information   |                                                                   |