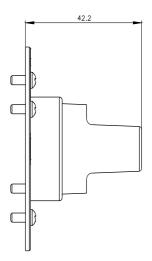

## 3VA9477-0GC01

supplementary handle for door mounted rotary operator standard accessory for:  $\mathsf{3VA6}\ \mathsf{150/250}$ 

| Model                                                                                                                                                                                                                                                                                                                                                                                                                                                                                                                                                                                                                                                                                                                                                                                                                                                                                                                                                                                                                                                                                                                                                         |                                                                   |
|---------------------------------------------------------------------------------------------------------------------------------------------------------------------------------------------------------------------------------------------------------------------------------------------------------------------------------------------------------------------------------------------------------------------------------------------------------------------------------------------------------------------------------------------------------------------------------------------------------------------------------------------------------------------------------------------------------------------------------------------------------------------------------------------------------------------------------------------------------------------------------------------------------------------------------------------------------------------------------------------------------------------------------------------------------------------------------------------------------------------------------------------------------------|-------------------------------------------------------------------|
| product brand name                                                                                                                                                                                                                                                                                                                                                                                                                                                                                                                                                                                                                                                                                                                                                                                                                                                                                                                                                                                                                                                                                                                                            | SENTRON                                                           |
| product designation                                                                                                                                                                                                                                                                                                                                                                                                                                                                                                                                                                                                                                                                                                                                                                                                                                                                                                                                                                                                                                                                                                                                           | Accessories                                                       |
| design of the product                                                                                                                                                                                                                                                                                                                                                                                                                                                                                                                                                                                                                                                                                                                                                                                                                                                                                                                                                                                                                                                                                                                                         | Additional handle for door-coupling rotary operating mechanism    |
| accessories                                                                                                                                                                                                                                                                                                                                                                                                                                                                                                                                                                                                                                                                                                                                                                                                                                                                                                                                                                                                                                                                                                                                                   | supplementary handle for door-coupling rotary operating mechanism |
| Mechanical Design                                                                                                                                                                                                                                                                                                                                                                                                                                                                                                                                                                                                                                                                                                                                                                                                                                                                                                                                                                                                                                                                                                                                             |                                                                   |
| height                                                                                                                                                                                                                                                                                                                                                                                                                                                                                                                                                                                                                                                                                                                                                                                                                                                                                                                                                                                                                                                                                                                                                        | 70 mm                                                             |
| width                                                                                                                                                                                                                                                                                                                                                                                                                                                                                                                                                                                                                                                                                                                                                                                                                                                                                                                                                                                                                                                                                                                                                         | 70 mm                                                             |
| depth                                                                                                                                                                                                                                                                                                                                                                                                                                                                                                                                                                                                                                                                                                                                                                                                                                                                                                                                                                                                                                                                                                                                                         | 36 mm                                                             |
| Further information                                                                                                                                                                                                                                                                                                                                                                                                                                                                                                                                                                                                                                                                                                                                                                                                                                                                                                                                                                                                                                                                                                                                           |                                                                   |
| https://press.siemens.com/global/en/pressrelease/siemens-wind-down-russian-business   Siemens is working on the renewal of the current EAC certificates.   Please contact your local Siemens office on the status of validity of the EAC certification if you intend to import or offer to supply these products to an EAC relevant market (other than the sanctioned EAEU member states Russia or Belarus).   Information on the packaging   https://support.industry.siemens.com/cs/ww/en/view/109813875   Information- and Downloadcenter (Catalogs, Brochures,)   http://www.siemens.com/lowvoltage/catalogs   Industry Mall (Online ordering system)   https://support.industry.siemens.com/mall/en/cCatalog/product?mlfb=3VA9477-0GC01   Service&Support (Manuals, Certificates, Characteristics, FAQs,)   http://www.siemens.com/cs/ww/en/ps/3VA9477-0GC01   Image database (product images, 2D dimension drawings, 3D models, device circuit diagrams,)   http://www.automation.siemens.com/bilddb/cax_en.aspx?mlfb=3VA9477-0GC01   CAx-Online-Generator   http://www.siemens.com/cax   Tender specifications   http://www.siemens.com/specifications |                                                                   |