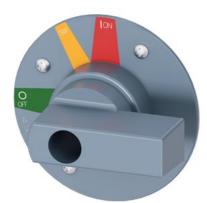

## 3VA9477-0GC01

supplementary handle for door mounted rotary operator standard accessory for:  $\mathsf{3VA6}\ \mathsf{150/250}$ 

| Model                                                                                                                                                                                                                                                                                                                                                                                                                                                                                                                                                                                                                                                                                                                                                                                                                                                                                                                                                                                                                                                                                                                                                         |                                                                   |
|---------------------------------------------------------------------------------------------------------------------------------------------------------------------------------------------------------------------------------------------------------------------------------------------------------------------------------------------------------------------------------------------------------------------------------------------------------------------------------------------------------------------------------------------------------------------------------------------------------------------------------------------------------------------------------------------------------------------------------------------------------------------------------------------------------------------------------------------------------------------------------------------------------------------------------------------------------------------------------------------------------------------------------------------------------------------------------------------------------------------------------------------------------------|-------------------------------------------------------------------|
| product brand name                                                                                                                                                                                                                                                                                                                                                                                                                                                                                                                                                                                                                                                                                                                                                                                                                                                                                                                                                                                                                                                                                                                                            | SENTRON                                                           |
| product designation                                                                                                                                                                                                                                                                                                                                                                                                                                                                                                                                                                                                                                                                                                                                                                                                                                                                                                                                                                                                                                                                                                                                           | Accessories                                                       |
| design of the product                                                                                                                                                                                                                                                                                                                                                                                                                                                                                                                                                                                                                                                                                                                                                                                                                                                                                                                                                                                                                                                                                                                                         | Additional handle for door-coupling rotary operating mechanism    |
| accessories                                                                                                                                                                                                                                                                                                                                                                                                                                                                                                                                                                                                                                                                                                                                                                                                                                                                                                                                                                                                                                                                                                                                                   | supplementary handle for door-coupling rotary operating mechanism |
| Mechanical Design                                                                                                                                                                                                                                                                                                                                                                                                                                                                                                                                                                                                                                                                                                                                                                                                                                                                                                                                                                                                                                                                                                                                             |                                                                   |
| height                                                                                                                                                                                                                                                                                                                                                                                                                                                                                                                                                                                                                                                                                                                                                                                                                                                                                                                                                                                                                                                                                                                                                        | 70 mm                                                             |
| width                                                                                                                                                                                                                                                                                                                                                                                                                                                                                                                                                                                                                                                                                                                                                                                                                                                                                                                                                                                                                                                                                                                                                         | 70 mm                                                             |
| depth                                                                                                                                                                                                                                                                                                                                                                                                                                                                                                                                                                                                                                                                                                                                                                                                                                                                                                                                                                                                                                                                                                                                                         | 36 mm                                                             |
| Further information                                                                                                                                                                                                                                                                                                                                                                                                                                                                                                                                                                                                                                                                                                                                                                                                                                                                                                                                                                                                                                                                                                                                           |                                                                   |
| https://press.siemens.com/global/en/pressrelease/siemens-wind-down-russian-business   Siemens is working on the renewal of the current EAC certificates.   Please contact your local Siemens office on the status of validity of the EAC certification if you intend to import or offer to supply these products to an EAC relevant market (other than the sanctioned EAEU member states Russia or Belarus).   Information on the packaging   https://support.industry.siemens.com/cs/ww/en/view/109813875   Information- and Downloadcenter (Catalogs, Brochures,)   http://www.siemens.com/lowvoltage/catalogs   Industry Mall (Online ordering system)   https://support.industry.siemens.com/mall/en/cCatalog/product?mlfb=3VA9477-0GC01   Service&Support (Manuals, Certificates, Characteristics, FAQs,)   http://www.siemens.com/cs/ww/en/ps/3VA9477-0GC01   Image database (product images, 2D dimension drawings, 3D models, device circuit diagrams,)   http://www.automation.siemens.com/bilddb/cax_en.aspx?mlfb=3VA9477-0GC01   CAx-Online-Generator   http://www.siemens.com/cax   Tender specifications   http://www.siemens.com/specifications |                                                                   |