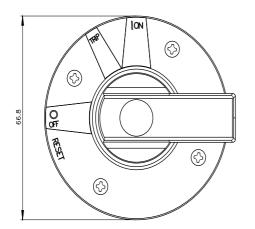

## 3VA9477-0GC01

supplementary handle for door mounted rotary operator standard accessory for:  $\mathsf{3VA6}\ \mathsf{150/250}$ 

| Model                                                                                                                                                                                                                                                                                                                                                                                                                                                                                                                                                                                                                                                                                                                                                                                                                                                                                                                                                                                                                                                                                                                                                         |                                                                   |
|---------------------------------------------------------------------------------------------------------------------------------------------------------------------------------------------------------------------------------------------------------------------------------------------------------------------------------------------------------------------------------------------------------------------------------------------------------------------------------------------------------------------------------------------------------------------------------------------------------------------------------------------------------------------------------------------------------------------------------------------------------------------------------------------------------------------------------------------------------------------------------------------------------------------------------------------------------------------------------------------------------------------------------------------------------------------------------------------------------------------------------------------------------------|-------------------------------------------------------------------|
| product brand name                                                                                                                                                                                                                                                                                                                                                                                                                                                                                                                                                                                                                                                                                                                                                                                                                                                                                                                                                                                                                                                                                                                                            | SENTRON                                                           |
| product designation                                                                                                                                                                                                                                                                                                                                                                                                                                                                                                                                                                                                                                                                                                                                                                                                                                                                                                                                                                                                                                                                                                                                           | Accessories                                                       |
| design of the product                                                                                                                                                                                                                                                                                                                                                                                                                                                                                                                                                                                                                                                                                                                                                                                                                                                                                                                                                                                                                                                                                                                                         | Additional handle for door-coupling rotary operating mechanism    |
| accessories                                                                                                                                                                                                                                                                                                                                                                                                                                                                                                                                                                                                                                                                                                                                                                                                                                                                                                                                                                                                                                                                                                                                                   | supplementary handle for door-coupling rotary operating mechanism |
| Mechanical Design                                                                                                                                                                                                                                                                                                                                                                                                                                                                                                                                                                                                                                                                                                                                                                                                                                                                                                                                                                                                                                                                                                                                             |                                                                   |
| height                                                                                                                                                                                                                                                                                                                                                                                                                                                                                                                                                                                                                                                                                                                                                                                                                                                                                                                                                                                                                                                                                                                                                        | 70 mm                                                             |
| width                                                                                                                                                                                                                                                                                                                                                                                                                                                                                                                                                                                                                                                                                                                                                                                                                                                                                                                                                                                                                                                                                                                                                         | 70 mm                                                             |
| depth                                                                                                                                                                                                                                                                                                                                                                                                                                                                                                                                                                                                                                                                                                                                                                                                                                                                                                                                                                                                                                                                                                                                                         | 36 mm                                                             |
| Further information                                                                                                                                                                                                                                                                                                                                                                                                                                                                                                                                                                                                                                                                                                                                                                                                                                                                                                                                                                                                                                                                                                                                           |                                                                   |
| https://press.siemens.com/global/en/pressrelease/siemens-wind-down-russian-business   Siemens is working on the renewal of the current EAC certificates.   Please contact your local Siemens office on the status of validity of the EAC certification if you intend to import or offer to supply these products to an EAC relevant market (other than the sanctioned EAEU member states Russia or Belarus).   Information on the packaging   https://support.industry.siemens.com/cs/ww/en/view/109813875   Information- and Downloadcenter (Catalogs, Brochures,)   http://www.siemens.com/lowvoltage/catalogs   Industry Mall (Online ordering system)   https://support.industry.siemens.com/mall/en/cCatalog/product?mlfb=3VA9477-0GC01   Service&Support (Manuals, Certificates, Characteristics, FAQs,)   http://www.siemens.com/cs/ww/en/ps/3VA9477-0GC01   Image database (product images, 2D dimension drawings, 3D models, device circuit diagrams,)   http://www.automation.siemens.com/bilddb/cax_en.aspx?mlfb=3VA9477-0GC01   CAx-Online-Generator   http://www.siemens.com/cax   Tender specifications   http://www.siemens.com/specifications |                                                                   |