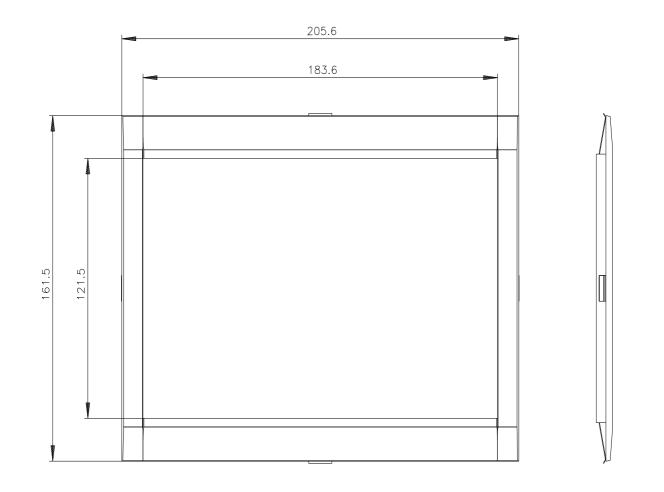

## 3VA9364-0SB20

cover frame 183.6x 122.3mm (WxH) accessory for: circuit breaker 4-pole with ETU access 3VA1 400/630 3VA2 400/630

| Nodel                                                                                                                                                                                                                                                                                                                                                                                                                                                                                                                                                                                                                                                                                                                                                                                                                                                                                                                                                                                                                                                                                                 |                             |
|-------------------------------------------------------------------------------------------------------------------------------------------------------------------------------------------------------------------------------------------------------------------------------------------------------------------------------------------------------------------------------------------------------------------------------------------------------------------------------------------------------------------------------------------------------------------------------------------------------------------------------------------------------------------------------------------------------------------------------------------------------------------------------------------------------------------------------------------------------------------------------------------------------------------------------------------------------------------------------------------------------------------------------------------------------------------------------------------------------|-----------------------------|
| product brand name                                                                                                                                                                                                                                                                                                                                                                                                                                                                                                                                                                                                                                                                                                                                                                                                                                                                                                                                                                                                                                                                                    | SENTRON                     |
| product designation                                                                                                                                                                                                                                                                                                                                                                                                                                                                                                                                                                                                                                                                                                                                                                                                                                                                                                                                                                                                                                                                                   | Accessories                 |
| design of the product                                                                                                                                                                                                                                                                                                                                                                                                                                                                                                                                                                                                                                                                                                                                                                                                                                                                                                                                                                                                                                                                                 | cover frame for door cutout |
| accessories                                                                                                                                                                                                                                                                                                                                                                                                                                                                                                                                                                                                                                                                                                                                                                                                                                                                                                                                                                                                                                                                                           | cover frame for door cutout |
| Mechanical Design                                                                                                                                                                                                                                                                                                                                                                                                                                                                                                                                                                                                                                                                                                                                                                                                                                                                                                                                                                                                                                                                                     |                             |
| net weight                                                                                                                                                                                                                                                                                                                                                                                                                                                                                                                                                                                                                                                                                                                                                                                                                                                                                                                                                                                                                                                                                            | 61 g                        |
| Further information                                                                                                                                                                                                                                                                                                                                                                                                                                                                                                                                                                                                                                                                                                                                                                                                                                                                                                                                                                                                                                                                                   |                             |
| Siemens is working on the renewal of the current EAC certificates.<br>Please contact your local Siemens office on the status of validity of the EAC certification if you intend to import or offer to supply these products to a<br>EAC relevant market (other than the sanctioned EAEU member states Russia or Belarus).<br>Information on the packaging<br>https://support.industry.siemens.com/cs/ww/en/view/109813875<br>Information- and Downloadcenter (Catalogs, Brochures,)<br>http://www.siemens.com/lowvoltage/catalogs<br>Industry Mall (Online ordering system)<br>https://mall.industry.siemens.com/mall/en/en/Catalog/product?mlfb=3VA9364-0SB20<br>Service&Support (Manuals, Certificates, Characteristics, FAQs,)<br>https://support.industry.siemens.com/cs/ww/en/ps/3VA9364-0SB20<br>Image database (product images, 2D dimension drawings, 3D models, device circuit diagrams,)<br>http://www.automation.siemens.com/bilddb/cax_en.aspx?mlfb=3VA9364-0SB20<br>CAx-Online-Generator<br>http://www.siemens.com/cax<br>Tender specifications<br>http://www.siemens.com/specifications |                             |