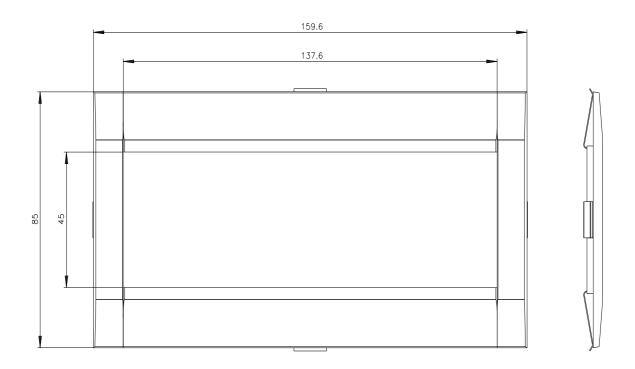

## 3VA9303-0SB40

cover frame 137.6x 45.65mm (WxH) accessory for: load side mounted residual current module RCD520 400 3-pole 3VA9313-0RL20 RCD520 630 3-pole 3VA9413-0RL20 RCD820 400 3-pole 3VA9323-0RL30 RCD820 630 3-pole 3VA9423-0RL30