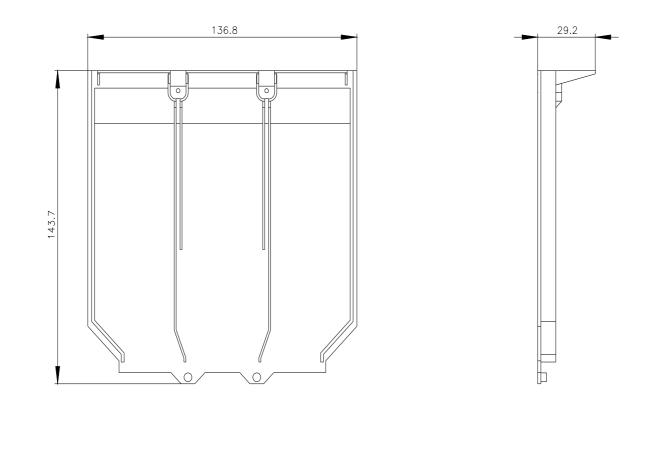

## 3VA9221-0WK30

insulating plate offset 3-pole 1 unit accessory for: 3VA2 100/160/250

| TRON<br>ssories<br>ating plate broadened<br>ating plate<br>sian-business<br>C certification if you intend to import or offer to supply these products to an<br>ssia or Belarus). |
|----------------------------------------------------------------------------------------------------------------------------------------------------------------------------------|
| ating plate broadened<br>ating plate<br>sian-business<br>C certification if you intend to import or offer to supply these products to an                                         |
| ating plate<br>sian-business<br>C certification if you intend to import or offer to supply these products to an                                                                  |
| sian-business<br>C certification if you intend to import or offer to supply these products to an                                                                                 |
| C certification if you intend to import or offer to supply these products to an                                                                                                  |
| C certification if you intend to import or offer to supply these products to an                                                                                                  |
| 221-0WK30<br>, device circuit diagrams,)<br>WK30                                                                                                                                 |
| 5                                                                                                                                                                                |