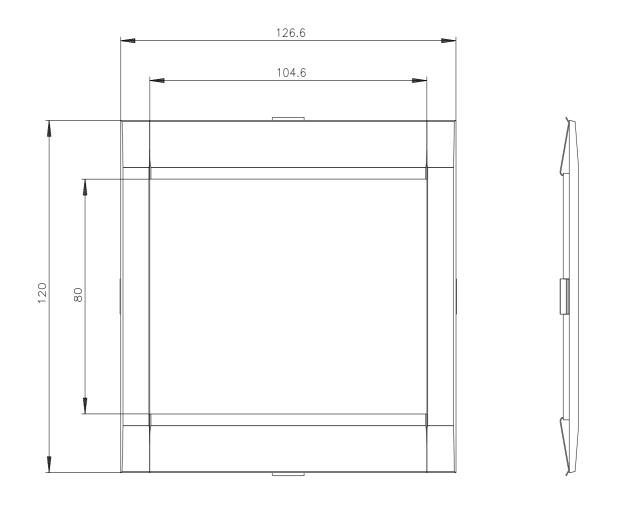

## 3VA9167-0SB30

cover frame 104.6x 80.8mm (WxH) accessory for: synchronizable motor operator SEO520 250 3VA9257-0HC.0 and SEO520 250 3VA9267-0HC.0

| Model                                                                                                                                                                                                                                                                                                                                                                                                                                                                                                                                                                                                                                                                                                                                                                                                                                                                                                                                                                                                                                                                                       |                             |
|---------------------------------------------------------------------------------------------------------------------------------------------------------------------------------------------------------------------------------------------------------------------------------------------------------------------------------------------------------------------------------------------------------------------------------------------------------------------------------------------------------------------------------------------------------------------------------------------------------------------------------------------------------------------------------------------------------------------------------------------------------------------------------------------------------------------------------------------------------------------------------------------------------------------------------------------------------------------------------------------------------------------------------------------------------------------------------------------|-----------------------------|
| product brand name                                                                                                                                                                                                                                                                                                                                                                                                                                                                                                                                                                                                                                                                                                                                                                                                                                                                                                                                                                                                                                                                          | SENTRON                     |
| product designation                                                                                                                                                                                                                                                                                                                                                                                                                                                                                                                                                                                                                                                                                                                                                                                                                                                                                                                                                                                                                                                                         | Accessories                 |
| design of the product                                                                                                                                                                                                                                                                                                                                                                                                                                                                                                                                                                                                                                                                                                                                                                                                                                                                                                                                                                                                                                                                       | cover frame for door cutout |
| accessories                                                                                                                                                                                                                                                                                                                                                                                                                                                                                                                                                                                                                                                                                                                                                                                                                                                                                                                                                                                                                                                                                 | cover frame for door cutout |
| Mechanical Design                                                                                                                                                                                                                                                                                                                                                                                                                                                                                                                                                                                                                                                                                                                                                                                                                                                                                                                                                                                                                                                                           |                             |
| net weight                                                                                                                                                                                                                                                                                                                                                                                                                                                                                                                                                                                                                                                                                                                                                                                                                                                                                                                                                                                                                                                                                  | 45 g                        |
| Further information                                                                                                                                                                                                                                                                                                                                                                                                                                                                                                                                                                                                                                                                                                                                                                                                                                                                                                                                                                                                                                                                         |                             |
| Siemens is working on the renewal of the current EAC certificates.<br>Please contact your local Siemens office on the status of validity of the EAC certification if you intend to import or offer to supply these products to an<br>EAC relevant market (other than the sanctioned EAEU member states Russia or Belarus).<br>Information on the packaging<br>https://support.industry.siemens.com/cs/ww/en/view/109813875<br>Information- and Downloadcenter (Catalogs, Brochures,)<br>http://www.siemens.com/lowvoltage/catalogs<br>Industry Mall (Online ordering system)<br>https://mall.industry.siemens.com/mall/en/en/Catalog/product?mlfb=3VA9167-0SB30<br>Service&Support (Manuals, Certificates, Characteristics, FAQs,)<br>https://support.industry.siemens.com/cs/wwien/ps/3VA9167-0SB30<br>Image database (product images, 2D dimension drawings, 3D models, device circuit diagrams,)<br>http://www.automation.siemens.com/bilddb/cax_en.aspx?mlfb=3VA9167-0SB30<br>CAx-Online-Generator<br>http://www.siemens.com/cax<br>Tender specifications<br>http://www.siemens.com/cax |                             |