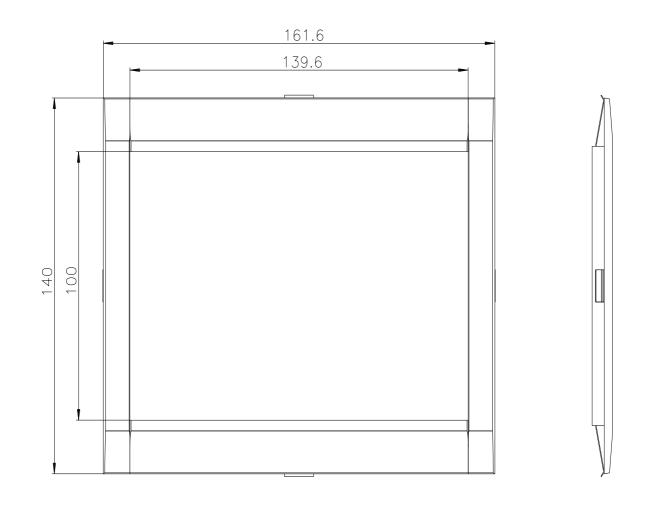

## 3VA9164-0SB20

cover frame 139.6x 100.8mm (WxH) accessory for: circuit breaker 4-pole with ETU access 3VA2 100/160/250  $\,$ 

| Nodel                                                                                                                                                                                                                                                                                                                                                                                                                                                                                                                                                                                                                                                                                                                                                                                                                                                                                                                                                                                                                                                                                                 |                             |
|-------------------------------------------------------------------------------------------------------------------------------------------------------------------------------------------------------------------------------------------------------------------------------------------------------------------------------------------------------------------------------------------------------------------------------------------------------------------------------------------------------------------------------------------------------------------------------------------------------------------------------------------------------------------------------------------------------------------------------------------------------------------------------------------------------------------------------------------------------------------------------------------------------------------------------------------------------------------------------------------------------------------------------------------------------------------------------------------------------|-----------------------------|
| product brand name                                                                                                                                                                                                                                                                                                                                                                                                                                                                                                                                                                                                                                                                                                                                                                                                                                                                                                                                                                                                                                                                                    | SENTRON                     |
| product designation                                                                                                                                                                                                                                                                                                                                                                                                                                                                                                                                                                                                                                                                                                                                                                                                                                                                                                                                                                                                                                                                                   | Accessories                 |
| design of the product                                                                                                                                                                                                                                                                                                                                                                                                                                                                                                                                                                                                                                                                                                                                                                                                                                                                                                                                                                                                                                                                                 | cover frame for door cutout |
| accessories                                                                                                                                                                                                                                                                                                                                                                                                                                                                                                                                                                                                                                                                                                                                                                                                                                                                                                                                                                                                                                                                                           | cover frame for door cutout |
| Mechanical Design                                                                                                                                                                                                                                                                                                                                                                                                                                                                                                                                                                                                                                                                                                                                                                                                                                                                                                                                                                                                                                                                                     |                             |
| net weight                                                                                                                                                                                                                                                                                                                                                                                                                                                                                                                                                                                                                                                                                                                                                                                                                                                                                                                                                                                                                                                                                            | 53 g                        |
| Further information                                                                                                                                                                                                                                                                                                                                                                                                                                                                                                                                                                                                                                                                                                                                                                                                                                                                                                                                                                                                                                                                                   |                             |
| Siemens is working on the renewal of the current EAC certificates.<br>Please contact your local Siemens office on the status of validity of the EAC certification if you intend to import or offer to supply these products to an<br>EAC relevant market (other than the sanctioned EAEU member states Russia or Belarus).<br>Information on the packaging<br>https://support.industry.siemens.com/cs/ww/en/view/109813875<br>Information- and Downloadcenter (Catalogs, Brochures,)<br>http://www.siemens.com/lowvoltage/catalogs<br>Industry Mall (Online ordering system)<br>https://mall.industry.siemens.com/mall/en/en/Catalog/product?mlfb=3VA9164-0SB20<br>Service&Support (Manuals, Certificates, Characteristics, FAQs,)<br>https://support.industry.siemens.com/mall/en/en/SJA9164-0SB20<br>Image database (product images, 2D dimension drawings, 3D models, device circuit diagrams,)<br>http://www.automation.siemens.com/bilddb/cax_en.aspx?mlfb=3VA9164-0SB20<br>CAx-Online-Generator<br>http://www.siemens.com/cax<br>Tender specifications<br>http://www.siemens.com/specifications |                             |