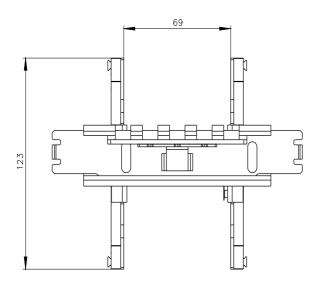

## 3VA9138-0VF30

sliding bar accessory for: 3VA5 125

| product brand name<br>product designation<br>design of the product<br>accessories                                                                                                                                                                                                                                                                                                                                                                                                                                                                                                                                                                                                                                                                                                                                                                                                                                               | SENTRON<br>Accessories                                                                                                                                                                                |
|---------------------------------------------------------------------------------------------------------------------------------------------------------------------------------------------------------------------------------------------------------------------------------------------------------------------------------------------------------------------------------------------------------------------------------------------------------------------------------------------------------------------------------------------------------------------------------------------------------------------------------------------------------------------------------------------------------------------------------------------------------------------------------------------------------------------------------------------------------------------------------------------------------------------------------|-------------------------------------------------------------------------------------------------------------------------------------------------------------------------------------------------------|
| design of the product                                                                                                                                                                                                                                                                                                                                                                                                                                                                                                                                                                                                                                                                                                                                                                                                                                                                                                           |                                                                                                                                                                                                       |
|                                                                                                                                                                                                                                                                                                                                                                                                                                                                                                                                                                                                                                                                                                                                                                                                                                                                                                                                 |                                                                                                                                                                                                       |
| accessories                                                                                                                                                                                                                                                                                                                                                                                                                                                                                                                                                                                                                                                                                                                                                                                                                                                                                                                     | rear interlock                                                                                                                                                                                        |
|                                                                                                                                                                                                                                                                                                                                                                                                                                                                                                                                                                                                                                                                                                                                                                                                                                                                                                                                 | rear interlock                                                                                                                                                                                        |
| Mechanical Design                                                                                                                                                                                                                                                                                                                                                                                                                                                                                                                                                                                                                                                                                                                                                                                                                                                                                                               |                                                                                                                                                                                                       |
| net weight                                                                                                                                                                                                                                                                                                                                                                                                                                                                                                                                                                                                                                                                                                                                                                                                                                                                                                                      | 585 g                                                                                                                                                                                                 |
| Further information                                                                                                                                                                                                                                                                                                                                                                                                                                                                                                                                                                                                                                                                                                                                                                                                                                                                                                             |                                                                                                                                                                                                       |
| https://press.siemens.com/global/en/pressrelease/siemens-wind-dc<br>Siemens is working on the renewal of the current EAC certifica<br>Please contact your local Siemens office on the status of validity of<br>EAC relevant market (other than the sanctioned EAEU member sta<br>Information on the packaging<br>https://support.industry.siemens.com/cs/ww/en/view/109813875<br>Information- and Downloadcenter (Catalogs, Brochures,)<br>http://www.siemens.com/lowvoltage/catalogs<br>Industry Mall (Online ordering system)<br>https://mall.industry.siemens.com/mall/en/en/Catalog/product?mlfbs<br>Service&Support (Manuals, Certificates, Characteristics, FAQs<br>https://support.industry.siemens.com/cs/ww/en/ps/3VA9138-0VF30<br>Image database (product images, 2D dimension drawings, 3D in<br>http://www.automation.siemens.com/bilddb/cax_en.aspx?mlfb=3VA<br>CAx-Online-Generator<br>http://www.siemens.com/cax | ates.<br>The EAC certification if you intend to import or offer to supply these products to an<br>ates Russia or Belarus).<br>= <u>3VA9138-0VF30</u><br>5,)<br>2<br>models, device circuit diagrams,) |