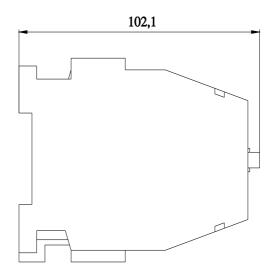

## 3TH4355-0AL2

Contactor relay, 55E, EN 50011, 5 NO + 5 NC, screw terminal, AC operation, 230 V AC 50/60 Hz

| product designation                                                     | Auxiliary contactor                                   |                                               |  |  |  |
|-------------------------------------------------------------------------|-------------------------------------------------------|-----------------------------------------------|--|--|--|
| product type designation                                                | 3TH4                                                  |                                               |  |  |  |
| size of contactor                                                       | 0                                                     |                                               |  |  |  |
| reference code according to IEC 81346-2                                 | К                                                     |                                               |  |  |  |
| Substance Prohibitance (Date)                                           | 12/31/2099                                            |                                               |  |  |  |
| ambient temperature during operation                                    | -25 +55 °C                                            |                                               |  |  |  |
| type of voltage of the control supply voltage                           | AC                                                    |                                               |  |  |  |
| control supply voltage at AC                                            |                                                       |                                               |  |  |  |
| • at 50 Hz rated value                                                  | 230 V                                                 |                                               |  |  |  |
| • at 60 Hz rated value                                                  | 230 V                                                 |                                               |  |  |  |
| control supply voltage frequency                                        |                                                       |                                               |  |  |  |
| • 1 rated value                                                         | 50 Hz                                                 |                                               |  |  |  |
| • 2 rated value                                                         | 60 Hz                                                 |                                               |  |  |  |
| number of NC contacts for auxiliary contacts                            | 5                                                     |                                               |  |  |  |
| <ul> <li>delayed switching</li> </ul>                                   | 0                                                     |                                               |  |  |  |
| <ul> <li>lagging switching</li> </ul>                                   | 0                                                     |                                               |  |  |  |
| <ul> <li>make-before-break switching</li> </ul>                         | 0                                                     |                                               |  |  |  |
| number of NO contacts for auxiliary contacts                            | 5                                                     |                                               |  |  |  |
| <ul> <li>delayed switching</li> </ul>                                   | 0                                                     |                                               |  |  |  |
| <ul> <li>leading contact</li> </ul>                                     | 0                                                     |                                               |  |  |  |
| <ul> <li>make-before-break switching</li> </ul>                         | 0                                                     |                                               |  |  |  |
| number of CO contacts for auxiliary contacts                            | 0                                                     |                                               |  |  |  |
| identification number and letter for switching elements                 | 55 E                                                  |                                               |  |  |  |
| operational current at AC-15                                            |                                                       |                                               |  |  |  |
| • at 230 V rated value                                                  | 10 A                                                  |                                               |  |  |  |
| • at 400 V rated value                                                  | 6 A                                                   |                                               |  |  |  |
| fastening method                                                        | screw and snap-on mounting onto 35 mm DIN rail accord | ding to DIN EN 50022                          |  |  |  |
| height                                                                  | 78 mm                                                 |                                               |  |  |  |
| width                                                                   | 55 mm                                                 |                                               |  |  |  |
| depth                                                                   | 102 mm                                                |                                               |  |  |  |
| type of electrical connection for auxiliary and control circuit         | screw-type terminals                                  |                                               |  |  |  |
| Safety related data                                                     |                                                       |                                               |  |  |  |
| B10 value with high demand rate according to SN 31920                   | 1 000 000; With 0.3 x le                              |                                               |  |  |  |
| T1 value for proof test interval or service life according to IEC 61508 | 20 a                                                  |                                               |  |  |  |
| protection class IP on the front according to IEC 60529                 | IP00                                                  |                                               |  |  |  |
| Certificates/ approvals                                                 |                                                       |                                               |  |  |  |
| General Product Approval                                                |                                                       | Functional<br>Safety/Safety of Ma-<br>chinery |  |  |  |