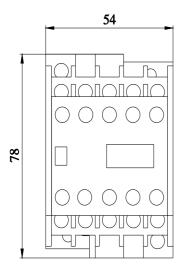

## 3TH4355-0AL2

Contactor relay, 55E, EN 50011, 5 NO + 5 NC, screw terminal, AC operation, 230 V AC 50/60 Hz

| product designation                                                     | Auxiliary contactor                                   |                                               |  |  |  |
|-------------------------------------------------------------------------|-------------------------------------------------------|-----------------------------------------------|--|--|--|
| product type designation                                                | 3TH4                                                  |                                               |  |  |  |
| size of contactor                                                       | 0                                                     |                                               |  |  |  |
| reference code according to IEC 81346-2                                 | К                                                     |                                               |  |  |  |
| Substance Prohibitance (Date)                                           | 12/31/2099                                            |                                               |  |  |  |
| ambient temperature during operation                                    | -25 +55 °C                                            |                                               |  |  |  |
| type of voltage of the control supply voltage                           | AC                                                    |                                               |  |  |  |
| control supply voltage at AC                                            |                                                       |                                               |  |  |  |
| • at 50 Hz rated value                                                  | 230 V                                                 |                                               |  |  |  |
| • at 60 Hz rated value                                                  | 230 V                                                 |                                               |  |  |  |
| control supply voltage frequency                                        |                                                       |                                               |  |  |  |
| • 1 rated value                                                         | 50 Hz                                                 |                                               |  |  |  |
| • 2 rated value                                                         | 60 Hz                                                 |                                               |  |  |  |
| number of NC contacts for auxiliary contacts                            | 5                                                     |                                               |  |  |  |
| <ul> <li>delayed switching</li> </ul>                                   | 0                                                     |                                               |  |  |  |
| <ul> <li>lagging switching</li> </ul>                                   | 0                                                     |                                               |  |  |  |
| <ul> <li>make-before-break switching</li> </ul>                         | 0                                                     |                                               |  |  |  |
| number of NO contacts for auxiliary contacts                            | 5                                                     |                                               |  |  |  |
| <ul> <li>delayed switching</li> </ul>                                   | 0                                                     |                                               |  |  |  |
| <ul> <li>leading contact</li> </ul>                                     | 0                                                     |                                               |  |  |  |
| <ul> <li>make-before-break switching</li> </ul>                         | 0                                                     |                                               |  |  |  |
| number of CO contacts for auxiliary contacts                            | 0                                                     |                                               |  |  |  |
| identification number and letter for switching elements                 | 55 E                                                  |                                               |  |  |  |
| operational current at AC-15                                            |                                                       |                                               |  |  |  |
| • at 230 V rated value                                                  | 10 A                                                  |                                               |  |  |  |
| • at 400 V rated value                                                  | 6 A                                                   |                                               |  |  |  |
| fastening method                                                        | screw and snap-on mounting onto 35 mm DIN rail accord | ding to DIN EN 50022                          |  |  |  |
| height                                                                  | 78 mm                                                 |                                               |  |  |  |
| width                                                                   | 55 mm                                                 |                                               |  |  |  |
| depth                                                                   | 102 mm                                                |                                               |  |  |  |
| type of electrical connection for auxiliary and control circuit         | screw-type terminals                                  |                                               |  |  |  |
| Safety related data                                                     |                                                       |                                               |  |  |  |
| B10 value with high demand rate according to SN 31920                   | 1 000 000; With 0.3 x le                              |                                               |  |  |  |
| T1 value for proof test interval or service life according to IEC 61508 | 20 a                                                  |                                               |  |  |  |
| protection class IP on the front according to IEC 60529                 | IP00                                                  |                                               |  |  |  |
| Certificates/ approvals                                                 |                                                       |                                               |  |  |  |
| General Product Approval                                                |                                                       | Functional<br>Safety/Safety of Ma-<br>chinery |  |  |  |