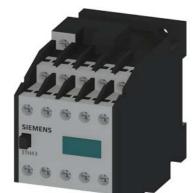

## 3TH4355-0AL2

Contactor relay, 55E, EN 50011, 5 NO + 5 NC, screw terminal, AC operation, 230 V AC 50/60 Hz

| product designation                                                     | Auxiliary contactor                                   |                                               |  |  |  |
|-------------------------------------------------------------------------|-------------------------------------------------------|-----------------------------------------------|--|--|--|
| product type designation                                                | 3TH4                                                  |                                               |  |  |  |
| size of contactor                                                       | 0                                                     |                                               |  |  |  |
| reference code according to IEC 81346-2                                 | К                                                     |                                               |  |  |  |
| Substance Prohibitance (Date)                                           | 12/31/2099                                            |                                               |  |  |  |
| ambient temperature during operation                                    | -25 +55 °C                                            |                                               |  |  |  |
| type of voltage of the control supply voltage                           | AC                                                    |                                               |  |  |  |
| control supply voltage at AC                                            |                                                       |                                               |  |  |  |
| • at 50 Hz rated value                                                  | 230 V                                                 |                                               |  |  |  |
| • at 60 Hz rated value                                                  | 230 V                                                 |                                               |  |  |  |
| control supply voltage frequency                                        |                                                       |                                               |  |  |  |
| • 1 rated value                                                         | 50 Hz                                                 |                                               |  |  |  |
| • 2 rated value                                                         | 60 Hz                                                 |                                               |  |  |  |
| number of NC contacts for auxiliary contacts                            | 5                                                     |                                               |  |  |  |
| <ul> <li>delayed switching</li> </ul>                                   | 0                                                     |                                               |  |  |  |
| <ul> <li>lagging switching</li> </ul>                                   | 0                                                     |                                               |  |  |  |
| <ul> <li>make-before-break switching</li> </ul>                         | 0                                                     |                                               |  |  |  |
| number of NO contacts for auxiliary contacts                            | 5                                                     |                                               |  |  |  |
| <ul> <li>delayed switching</li> </ul>                                   | 0                                                     |                                               |  |  |  |
| <ul> <li>leading contact</li> </ul>                                     | 0                                                     |                                               |  |  |  |
| <ul> <li>make-before-break switching</li> </ul>                         | 0                                                     |                                               |  |  |  |
| number of CO contacts for auxiliary contacts                            | 0                                                     |                                               |  |  |  |
| identification number and letter for switching elements                 | 55 E                                                  |                                               |  |  |  |
| operational current at AC-15                                            |                                                       |                                               |  |  |  |
| • at 230 V rated value                                                  | 10 A                                                  |                                               |  |  |  |
| • at 400 V rated value                                                  | 6 A                                                   |                                               |  |  |  |
| fastening method                                                        | screw and snap-on mounting onto 35 mm DIN rail accord | ding to DIN EN 50022                          |  |  |  |
| height                                                                  | 78 mm                                                 |                                               |  |  |  |
| width                                                                   | 55 mm                                                 |                                               |  |  |  |
| depth                                                                   | 102 mm                                                |                                               |  |  |  |
| type of electrical connection for auxiliary and control circuit         | screw-type terminals                                  |                                               |  |  |  |
| Safety related data                                                     |                                                       |                                               |  |  |  |
| B10 value with high demand rate according to SN 31920                   | 1 000 000; With 0.3 x le                              |                                               |  |  |  |
| T1 value for proof test interval or service life according to IEC 61508 | 20 a                                                  |                                               |  |  |  |
| protection class IP on the front according to IEC 60529                 | IP00                                                  |                                               |  |  |  |
| Certificates/ approvals                                                 |                                                       |                                               |  |  |  |
| General Product Approval                                                |                                                       | Functional<br>Safety/Safety of Ma-<br>chinery |  |  |  |