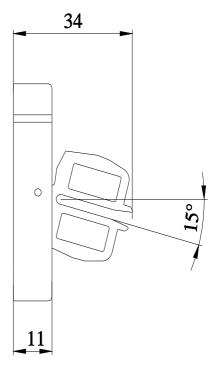

## **SIEMENS**

Data sheet 3SX3228

Separate actuator Universal radius actuator, for Position switch with separate actuator 3SE2243 and 3SE2257

| product category              | Spare part                                          |
|-------------------------------|-----------------------------------------------------|
| product designation           | Separate universal actuator for 3SE2243 and 3SE2257 |
| Substance Prohibitance (Date) | 07/01/2006                                          |