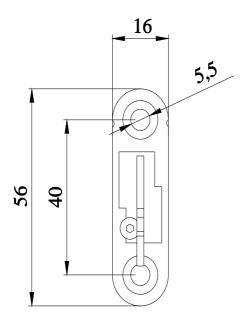

## **SIEMENS**

Data sheet 3SX3228

Separate actuator Universal radius actuator, for Position switch with separate actuator 3SE2243 and 3SE2257

| product category              | Spare part                                          |
|-------------------------------|-----------------------------------------------------|
| product designation           | Separate universal actuator for 3SE2243 and 3SE2257 |
| Substance Prohibitance (Date) | 07/01/2006                                          |