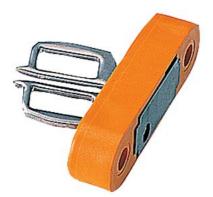

## **SIEMENS**

Data sheet 3SX3228

Separate actuator Universal radius actuator, for Position switch with separate actuator 3SE2243 and 3SE2257

| product category              | Spare part                                          |
|-------------------------------|-----------------------------------------------------|
| product designation           | Separate universal actuator for 3SE2243 and 3SE2257 |
| Substance Prohibitance (Date) | 07/01/2006                                          |