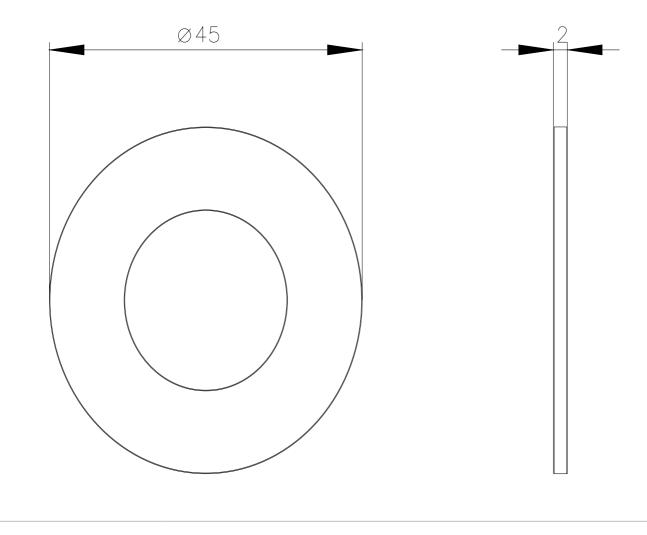

## 3SU1900-0BA31-0AA0-Z X90

|                                                                                                                                                                                                                                                                                                                                                                                                                                                                                                                                                                                                                                                                                                                                                                                                                                                                                                                                                                                                                                                                                                                                                                                         | Washer for emergency stop, yellow, without inscription Outer diameter 45 mm,<br>Inside diameter 22.5 mm, Thickness 2 mm, Z=100-unit packaging |
|-----------------------------------------------------------------------------------------------------------------------------------------------------------------------------------------------------------------------------------------------------------------------------------------------------------------------------------------------------------------------------------------------------------------------------------------------------------------------------------------------------------------------------------------------------------------------------------------------------------------------------------------------------------------------------------------------------------------------------------------------------------------------------------------------------------------------------------------------------------------------------------------------------------------------------------------------------------------------------------------------------------------------------------------------------------------------------------------------------------------------------------------------------------------------------------------|-----------------------------------------------------------------------------------------------------------------------------------------------|
| product brand name                                                                                                                                                                                                                                                                                                                                                                                                                                                                                                                                                                                                                                                                                                                                                                                                                                                                                                                                                                                                                                                                                                                                                                      | SIRIUS ACT                                                                                                                                    |
| product designation                                                                                                                                                                                                                                                                                                                                                                                                                                                                                                                                                                                                                                                                                                                                                                                                                                                                                                                                                                                                                                                                                                                                                                     | EMERGENCY STOP plate                                                                                                                          |
| product type designation                                                                                                                                                                                                                                                                                                                                                                                                                                                                                                                                                                                                                                                                                                                                                                                                                                                                                                                                                                                                                                                                                                                                                                | 3SU1                                                                                                                                          |
| General technical data                                                                                                                                                                                                                                                                                                                                                                                                                                                                                                                                                                                                                                                                                                                                                                                                                                                                                                                                                                                                                                                                                                                                                                  |                                                                                                                                               |
| shock resistance for railway applications according to EN 61373                                                                                                                                                                                                                                                                                                                                                                                                                                                                                                                                                                                                                                                                                                                                                                                                                                                                                                                                                                                                                                                                                                                         | Category 1, Class B                                                                                                                           |
| vibration resistance for railway applications according to EN 61373                                                                                                                                                                                                                                                                                                                                                                                                                                                                                                                                                                                                                                                                                                                                                                                                                                                                                                                                                                                                                                                                                                                     | Category 1, Class B                                                                                                                           |
| Substance Prohibitance (Date)                                                                                                                                                                                                                                                                                                                                                                                                                                                                                                                                                                                                                                                                                                                                                                                                                                                                                                                                                                                                                                                                                                                                                           | 03/01/2017                                                                                                                                    |
| Ambient conditions                                                                                                                                                                                                                                                                                                                                                                                                                                                                                                                                                                                                                                                                                                                                                                                                                                                                                                                                                                                                                                                                                                                                                                      |                                                                                                                                               |
| ambient temperature                                                                                                                                                                                                                                                                                                                                                                                                                                                                                                                                                                                                                                                                                                                                                                                                                                                                                                                                                                                                                                                                                                                                                                     |                                                                                                                                               |
| during operation                                                                                                                                                                                                                                                                                                                                                                                                                                                                                                                                                                                                                                                                                                                                                                                                                                                                                                                                                                                                                                                                                                                                                                        | 7025 °C                                                                                                                                       |
| during storage and transport                                                                                                                                                                                                                                                                                                                                                                                                                                                                                                                                                                                                                                                                                                                                                                                                                                                                                                                                                                                                                                                                                                                                                            | 8040 °C                                                                                                                                       |
| Accessories                                                                                                                                                                                                                                                                                                                                                                                                                                                                                                                                                                                                                                                                                                                                                                                                                                                                                                                                                                                                                                                                                                                                                                             |                                                                                                                                               |
| material of accessory                                                                                                                                                                                                                                                                                                                                                                                                                                                                                                                                                                                                                                                                                                                                                                                                                                                                                                                                                                                                                                                                                                                                                                   | Plastic                                                                                                                                       |
| fastening method of label                                                                                                                                                                                                                                                                                                                                                                                                                                                                                                                                                                                                                                                                                                                                                                                                                                                                                                                                                                                                                                                                                                                                                               | without                                                                                                                                       |
| marking of backing plate                                                                                                                                                                                                                                                                                                                                                                                                                                                                                                                                                                                                                                                                                                                                                                                                                                                                                                                                                                                                                                                                                                                                                                | none                                                                                                                                          |
| shape of backing plate                                                                                                                                                                                                                                                                                                                                                                                                                                                                                                                                                                                                                                                                                                                                                                                                                                                                                                                                                                                                                                                                                                                                                                  | Round                                                                                                                                         |
| color of backing plate                                                                                                                                                                                                                                                                                                                                                                                                                                                                                                                                                                                                                                                                                                                                                                                                                                                                                                                                                                                                                                                                                                                                                                  | yellow (plate); black (text)                                                                                                                  |
| product function illuminated backing plate                                                                                                                                                                                                                                                                                                                                                                                                                                                                                                                                                                                                                                                                                                                                                                                                                                                                                                                                                                                                                                                                                                                                              | No                                                                                                                                            |
| Certificates/ approvals                                                                                                                                                                                                                                                                                                                                                                                                                                                                                                                                                                                                                                                                                                                                                                                                                                                                                                                                                                                                                                                                                                                                                                 |                                                                                                                                               |
| Further information Siemens has decided to exit the Russian market (see here). https://press.siemens.com/global/en/pressrelease/siemens-wind-down-russian-business                                                                                                                                                                                                                                                                                                                                                                                                                                                                                                                                                                                                                                                                                                                                                                                                                                                                                                                                                                                                                      |                                                                                                                                               |
| Siemens is working on the renewal of the current EAC certificates.         Please contact your local Siemens office on the status of validity of the EAC certification if you intend to import or offer to supply these products to an EAC relevant market (other than the sanctioned EAEU member states Russia or Belarus).         Information on the packaging         https://support.industry.siemens.com/cs/ww/en/view/109813875         Information- and Downloadcenter (Catalogs, Brochures,)         https://www.siemens.com/ic10         Industry Mall (Online ordering system)         https://mall.industry.siemens.com/mall/en/en/Catalog/product?mlfb=3SU1900-0BA31-0AA0-Z X90         Cax online generator         http://support.automation.siemens.com/cs/ww/en/ps/3SU1900-0BA31-0AA0-Z X90         Service&Support (Manuals, Certificates, Characteristics, FAQs,)         https://support.industry.siemens.com/cs/ww/en/ps/3SU1900-0BA31-0AA0-Z X90         Image database (product images, 2D dimension drawings, 3D models, device circuit diagrams, EPLAN macros,)         http://www.automation.siemens.com/bilddb/cax_de.aspx?mlfb=3SU1900-0BA31-0AA0-Z X90⟨=en |                                                                                                                                               |