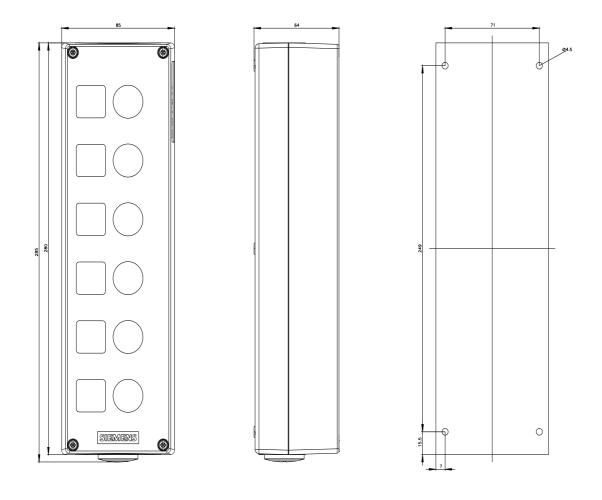

| product brand name                                                  | SIRIUS ACT                                                                                                                                   |  |  |  |
|---------------------------------------------------------------------|----------------------------------------------------------------------------------------------------------------------------------------------|--|--|--|
| product designation                                                 | Enclosures                                                                                                                                   |  |  |  |
| product type designation                                            | 3SU1                                                                                                                                         |  |  |  |
| Enclosure                                                           |                                                                                                                                              |  |  |  |
| design of the housing                                               | with recess for label                                                                                                                        |  |  |  |
| shape of the enclosure front                                        | rectangular                                                                                                                                  |  |  |  |
| material of the enclosure                                           | metal                                                                                                                                        |  |  |  |
| number of command points                                            | 6                                                                                                                                            |  |  |  |
| product component protective collar                                 | No                                                                                                                                           |  |  |  |
| color of the enclosure top part                                     | grey                                                                                                                                         |  |  |  |
| fastening method of the enclosure                                   | Vertical / horizontal                                                                                                                        |  |  |  |
| General technical data                                              |                                                                                                                                              |  |  |  |
| protection class IP                                                 | IP66, IP67, IP69(IP69K)                                                                                                                      |  |  |  |
| degree of protection NEMA rating                                    | 1, 2, 3, 3R, 4, 4X, 12, 13                                                                                                                   |  |  |  |
| shock resistance for railway applications according to EN 61373     | Category 1, Class B                                                                                                                          |  |  |  |
| vibration resistance for railway applications according to EN 61373 | Category 1, Class B                                                                                                                          |  |  |  |
| Substance Prohibitance (Date)                                       | 10/01/2014                                                                                                                                   |  |  |  |
| cable entry type                                                    | Without                                                                                                                                      |  |  |  |
| Connections/ Terminals                                              |                                                                                                                                              |  |  |  |
| type of electrical connection on enclosure                          | Cable routing above and below, both 1 x M25                                                                                                  |  |  |  |
| tightening torque of fixing screws in the enclosure cover           | 1.5 1.7 N·m                                                                                                                                  |  |  |  |
| Ambient conditions                                                  |                                                                                                                                              |  |  |  |
| ambient temperature                                                 |                                                                                                                                              |  |  |  |
| during operation                                                    | -25 +70 °C                                                                                                                                   |  |  |  |
| during storage                                                      | -40 +80 °C                                                                                                                                   |  |  |  |
| environmental category during operation according to IEC 60721      | 3M6, 3S2, 3B2, 3C3, 3K6 (with relative air humidity of 10 95%, no<br>condensation in operation permitted for all devices behind front panel) |  |  |  |
| Installation/ mounting/ dimensions                                  |                                                                                                                                              |  |  |  |
| fastening method of modules and accessories                         | Floor mounting                                                                                                                               |  |  |  |
| height                                                              | 285 mm                                                                                                                                       |  |  |  |
| width                                                               | 85 mm                                                                                                                                        |  |  |  |
| depth                                                               | 64 mm                                                                                                                                        |  |  |  |
| mounting diameter                                                   | 22.3 mm                                                                                                                                      |  |  |  |
| positive tolerance of installation diameter                         | 0.4 mm                                                                                                                                       |  |  |  |
|                                                                     |                                                                                                                                              |  |  |  |
| Certificates/ approvals                                             |                                                                                                                                              |  |  |  |