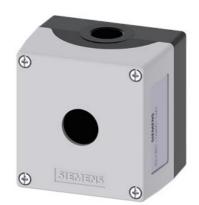

## 3SU1851-1AA00-1AA1

Enclosure for 4 position knob, coordinate, ID key-operated switches and sensor switches, 22 mm, round, Enclosure material metal, enclosure top part gray, 1 control point metal, without equipment, only for front plate mounting

| product brand name                                                  | SIRIUS ACT                                                                                                          |                                |
|---------------------------------------------------------------------|---------------------------------------------------------------------------------------------------------------------|--------------------------------|
| product designation                                                 | Enclosures                                                                                                          |                                |
| product type designation                                            | 3SU1                                                                                                                |                                |
| Enclosure                                                           |                                                                                                                     |                                |
| design of the housing                                               | Command point in center                                                                                             |                                |
| shape of the enclosure front                                        | Square                                                                                                              |                                |
| material of the enclosure                                           | metal                                                                                                               |                                |
| number of command points                                            | 1                                                                                                                   |                                |
| product component protective collar                                 | No                                                                                                                  |                                |
| color of the enclosure top part                                     | grey                                                                                                                |                                |
| fastening method of the enclosure                                   | Vertical / horizontal                                                                                               |                                |
| General technical data                                              |                                                                                                                     |                                |
| protection class IP                                                 | IP66, IP67, IP69(IP69K)                                                                                             |                                |
| degree of protection NEMA rating                                    | 1, 2, 3, 3R, 4, 4X, 12, 13                                                                                          |                                |
| shock resistance for railway applications according to EN 61373     | Category 1, Class B                                                                                                 |                                |
| vibration resistance for railway applications according to EN 61373 | Category 1, Class B                                                                                                 |                                |
| Substance Prohibitance (Date)                                       | 10/01/2014                                                                                                          |                                |
| cable entry type                                                    | Without                                                                                                             |                                |
| Connections/ Terminals                                              |                                                                                                                     |                                |
| type of electrical connection on enclosure                          | Cable routing above and below, both 1 x M20                                                                         |                                |
| tightening torque of fixing screws in the enclosure cover           | 1.5 1.7 N·m                                                                                                         |                                |
| Ambient conditions                                                  |                                                                                                                     |                                |
| ambient temperature                                                 |                                                                                                                     |                                |
| during operation                                                    | -25 +70 °C                                                                                                          |                                |
| during storage                                                      | -40 +80 °C                                                                                                          |                                |
| environmental category during operation according to IEC 60721      | 3M6, 3S2, 3B2, 3C3, 3K6 (with relative air humidity of 10 condensation in operation permitted for all devices behin |                                |
| Installation/ mounting/ dimensions                                  |                                                                                                                     |                                |
| fastening method of modules and accessories                         | Front plate mounting                                                                                                |                                |
| height                                                              | 89.4 mm                                                                                                             |                                |
| width                                                               | 85 mm                                                                                                               |                                |
| depth                                                               | 68 mm                                                                                                               |                                |
| mounting diameter                                                   | 22.3 mm                                                                                                             |                                |
| positive tolerance of installation diameter                         | 0.4 mm                                                                                                              |                                |
| Certificates/ approvals                                             |                                                                                                                     |                                |
| General Product Approval                                            |                                                                                                                     | Declaration of Con-<br>formity |