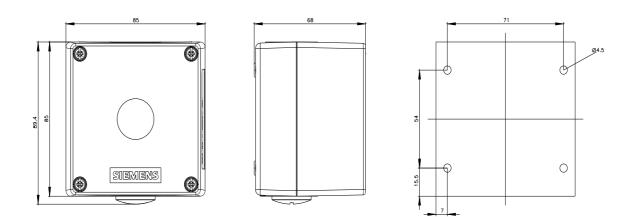

| product brand name                                                  | SIRIUS ACT                                                                                                          |                                |
|---------------------------------------------------------------------|---------------------------------------------------------------------------------------------------------------------|--------------------------------|
| product designation                                                 | Enclosures                                                                                                          |                                |
| product type designation                                            | 3SU1                                                                                                                |                                |
| Enclosure                                                           |                                                                                                                     |                                |
| design of the housing                                               | Command point in center                                                                                             |                                |
| shape of the enclosure front                                        | Square                                                                                                              |                                |
| material of the enclosure                                           | metal                                                                                                               |                                |
| number of command points                                            | 1                                                                                                                   |                                |
| product component protective collar                                 | No                                                                                                                  |                                |
| color of the enclosure top part                                     | grey                                                                                                                |                                |
| fastening method of the enclosure                                   | Vertical / horizontal                                                                                               |                                |
| General technical data                                              |                                                                                                                     |                                |
| protection class IP                                                 | IP66, IP67, IP69(IP69K)                                                                                             |                                |
| degree of protection NEMA rating                                    | 1, 2, 3, 3R, 4, 4X, 12, 13                                                                                          |                                |
| shock resistance for railway applications according to EN 61373     | Category 1, Class B                                                                                                 |                                |
| vibration resistance for railway applications according to EN 61373 | Category 1, Class B                                                                                                 |                                |
| Substance Prohibitance (Date)                                       | 10/01/2014                                                                                                          |                                |
| cable entry type                                                    | Without                                                                                                             |                                |
| Connections/ Terminals                                              |                                                                                                                     |                                |
| type of electrical connection on enclosure                          | Cable routing above and below, both 1 x M20                                                                         |                                |
| tightening torque of fixing screws in the enclosure cover           | 1.5 1.7 N·m                                                                                                         |                                |
| Ambient conditions                                                  |                                                                                                                     |                                |
| ambient temperature                                                 |                                                                                                                     |                                |
| during operation                                                    | -25 +70 °C                                                                                                          |                                |
| during storage                                                      | -40 +80 °C                                                                                                          |                                |
| environmental category during operation according to IEC 60721      | 3M6, 3S2, 3B2, 3C3, 3K6 (with relative air humidity of 10 condensation in operation permitted for all devices behin |                                |
| Installation/ mounting/ dimensions                                  |                                                                                                                     |                                |
| fastening method of modules and accessories                         | Front plate mounting                                                                                                |                                |
| height                                                              | 89.4 mm                                                                                                             |                                |
| width                                                               | 85 mm                                                                                                               |                                |
| depth                                                               | 68 mm                                                                                                               |                                |
| mounting diameter                                                   | 22.3 mm                                                                                                             |                                |
| positive tolerance of installation diameter                         | 0.4 mm                                                                                                              |                                |
| Certificates/ approvals                                             |                                                                                                                     |                                |
| General Product Approval                                            |                                                                                                                     | Declaration of Con-<br>formity |