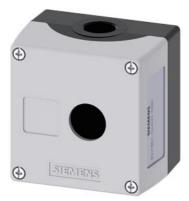

## 3SU1851-0AA00-0AB1

Enclosure for command devices, 22 mm, round, Enclosure material metal, enclosure top part gray, 1 control point, without equipment, Recess for labels, floor mounting, 1xM20 each on top and bottom

| product brand name                                                  | SIRIUS ACT                                                                                                                                |                   |
|---------------------------------------------------------------------|-------------------------------------------------------------------------------------------------------------------------------------------|-------------------|
| product designation                                                 | Enclosures                                                                                                                                |                   |
| product type designation                                            | 3SU1                                                                                                                                      |                   |
| Enclosure                                                           |                                                                                                                                           |                   |
| design of the housing                                               | with recess for label                                                                                                                     |                   |
| shape of the enclosure front                                        | Square                                                                                                                                    |                   |
| material of the enclosure                                           | metal                                                                                                                                     |                   |
| number of command points                                            | 1                                                                                                                                         |                   |
| product component protective collar                                 | No                                                                                                                                        |                   |
| color of the enclosure top part                                     | grey                                                                                                                                      |                   |
| fastening method of the enclosure                                   | Vertical / horizontal                                                                                                                     |                   |
| eneral technical data                                               |                                                                                                                                           |                   |
| protection class IP                                                 | IP66, IP67, IP69(IP69K)                                                                                                                   |                   |
| degree of protection NEMA rating                                    | 1, 2, 3, 3R, 4, 4X, 12, 13                                                                                                                |                   |
| shock resistance for railway applications according to EN 61373     | Category 1, Class B                                                                                                                       |                   |
| vibration resistance for railway applications according to EN 61373 | Category 1, Class B                                                                                                                       |                   |
| Substance Prohibitance (Date)                                       | 10/01/2014                                                                                                                                |                   |
| cable entry type                                                    | Without                                                                                                                                   |                   |
| onnections/ Terminals                                               |                                                                                                                                           |                   |
| type of electrical connection on enclosure                          | Cable routing above and below, both 1 x M20                                                                                               |                   |
| tightening torque of fixing screws in the enclosure cover           | 1.5 1.7 N·m                                                                                                                               |                   |
| mbient conditions                                                   |                                                                                                                                           |                   |
| ambient temperature                                                 |                                                                                                                                           |                   |
| during operation                                                    | -25 +70 °C                                                                                                                                |                   |
| during storage                                                      | -40 +80 °C                                                                                                                                |                   |
| environmental category during operation according to IEC 60721      | 3M6, 3S2, 3B2, 3C3, 3K6 (with relative air humidity of 10 95%, no condensation in operation permitted for all devices behind front panel) |                   |
| nstallation/ mounting/ dimensions                                   |                                                                                                                                           |                   |
| fastening method of modules and accessories                         | Floor mounting                                                                                                                            |                   |
| height                                                              | 89.4 mm                                                                                                                                   |                   |
| width                                                               | 85 mm                                                                                                                                     |                   |
| depth                                                               | 64 mm                                                                                                                                     |                   |
| mounting diameter                                                   | 22.3 mm                                                                                                                                   |                   |
| positive tolerance of installation diameter                         | 0.4 mm                                                                                                                                    |                   |
| ertificates/ approvals                                              |                                                                                                                                           |                   |
| General Product Approval                                            |                                                                                                                                           | Declaration of Co |