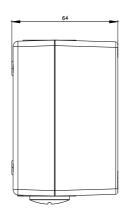

| product brand name                                                  | SIRIUS ACT                                                                                                                                |                   |
|---------------------------------------------------------------------|-------------------------------------------------------------------------------------------------------------------------------------------|-------------------|
| product designation                                                 | Enclosures                                                                                                                                |                   |
| product type designation                                            | 3SU1                                                                                                                                      |                   |
| Enclosure                                                           |                                                                                                                                           |                   |
| design of the housing                                               | with recess for label                                                                                                                     |                   |
| shape of the enclosure front                                        | Square                                                                                                                                    |                   |
| material of the enclosure                                           | metal                                                                                                                                     |                   |
| number of command points                                            | 1                                                                                                                                         |                   |
| product component protective collar                                 | No                                                                                                                                        |                   |
| color of the enclosure top part                                     | grey                                                                                                                                      |                   |
| fastening method of the enclosure                                   | Vertical / horizontal                                                                                                                     |                   |
| eneral technical data                                               |                                                                                                                                           |                   |
| protection class IP                                                 | IP66, IP67, IP69(IP69K)                                                                                                                   |                   |
| degree of protection NEMA rating                                    | 1, 2, 3, 3R, 4, 4X, 12, 13                                                                                                                |                   |
| shock resistance for railway applications according to EN 61373     | Category 1, Class B                                                                                                                       |                   |
| vibration resistance for railway applications according to EN 61373 | Category 1, Class B                                                                                                                       |                   |
| Substance Prohibitance (Date)                                       | 10/01/2014                                                                                                                                |                   |
| cable entry type                                                    | Without                                                                                                                                   |                   |
| onnections/ Terminals                                               |                                                                                                                                           |                   |
| type of electrical connection on enclosure                          | Cable routing above and below, both 1 x M20                                                                                               |                   |
| tightening torque of fixing screws in the enclosure cover           | 1.5 1.7 N·m                                                                                                                               |                   |
| mbient conditions                                                   |                                                                                                                                           |                   |
| ambient temperature                                                 |                                                                                                                                           |                   |
| during operation                                                    | -25 +70 °C                                                                                                                                |                   |
| during storage                                                      | -40 +80 °C                                                                                                                                |                   |
| environmental category during operation according to IEC 60721      | 3M6, 3S2, 3B2, 3C3, 3K6 (with relative air humidity of 10 95%, no condensation in operation permitted for all devices behind front panel) |                   |
| nstallation/ mounting/ dimensions                                   |                                                                                                                                           |                   |
| fastening method of modules and accessories                         | Floor mounting                                                                                                                            |                   |
| height                                                              | 89.4 mm                                                                                                                                   |                   |
| width                                                               | 85 mm                                                                                                                                     |                   |
| depth                                                               | 64 mm                                                                                                                                     |                   |
| mounting diameter                                                   | 22.3 mm                                                                                                                                   |                   |
| positive tolerance of installation diameter                         | 0.4 mm                                                                                                                                    |                   |
| ertificates/ approvals                                              |                                                                                                                                           |                   |
| General Product Approval                                            |                                                                                                                                           | Declaration of Co |