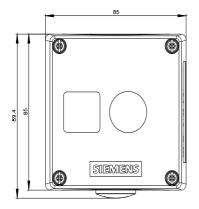

| product brand name                                                  | SIRIUS ACT                                                                                                                                |                   |
|---------------------------------------------------------------------|-------------------------------------------------------------------------------------------------------------------------------------------|-------------------|
| product designation                                                 | Enclosures                                                                                                                                |                   |
| product type designation                                            | 3SU1                                                                                                                                      |                   |
| Enclosure                                                           |                                                                                                                                           |                   |
| design of the housing                                               | with recess for label                                                                                                                     |                   |
| shape of the enclosure front                                        | Square                                                                                                                                    |                   |
| material of the enclosure                                           | metal                                                                                                                                     |                   |
| number of command points                                            | 1                                                                                                                                         |                   |
| product component protective collar                                 | No                                                                                                                                        |                   |
| color of the enclosure top part                                     | grey                                                                                                                                      |                   |
| fastening method of the enclosure                                   | Vertical / horizontal                                                                                                                     |                   |
| eneral technical data                                               |                                                                                                                                           |                   |
| protection class IP                                                 | IP66, IP67, IP69(IP69K)                                                                                                                   |                   |
| degree of protection NEMA rating                                    | 1, 2, 3, 3R, 4, 4X, 12, 13                                                                                                                |                   |
| shock resistance for railway applications according to EN 61373     | Category 1, Class B                                                                                                                       |                   |
| vibration resistance for railway applications according to EN 61373 | Category 1, Class B                                                                                                                       |                   |
| Substance Prohibitance (Date)                                       | 10/01/2014                                                                                                                                |                   |
| cable entry type                                                    | Without                                                                                                                                   |                   |
| onnections/ Terminals                                               |                                                                                                                                           |                   |
| type of electrical connection on enclosure                          | Cable routing above and below, both 1 x M20                                                                                               |                   |
| tightening torque of fixing screws in the enclosure cover           | 1.5 1.7 N·m                                                                                                                               |                   |
| mbient conditions                                                   |                                                                                                                                           |                   |
| ambient temperature                                                 |                                                                                                                                           |                   |
| during operation                                                    | -25 +70 °C                                                                                                                                |                   |
| during storage                                                      | -40 +80 °C                                                                                                                                |                   |
| environmental category during operation according to IEC 60721      | 3M6, 3S2, 3B2, 3C3, 3K6 (with relative air humidity of 10 95%, no condensation in operation permitted for all devices behind front panel) |                   |
| nstallation/ mounting/ dimensions                                   |                                                                                                                                           |                   |
| fastening method of modules and accessories                         | Floor mounting                                                                                                                            |                   |
| height                                                              | 89.4 mm                                                                                                                                   |                   |
| width                                                               | 85 mm                                                                                                                                     |                   |
| depth                                                               | 64 mm                                                                                                                                     |                   |
| mounting diameter                                                   | 22.3 mm                                                                                                                                   |                   |
| positive tolerance of installation diameter                         | 0.4 mm                                                                                                                                    |                   |
| ertificates/ approvals                                              |                                                                                                                                           |                   |
| General Product Approval                                            |                                                                                                                                           | Declaration of Co |