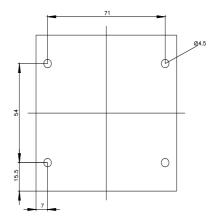

| product brand name                                                  | SIRIUS ACT                                                                                                                                |                   |
|---------------------------------------------------------------------|-------------------------------------------------------------------------------------------------------------------------------------------|-------------------|
| product designation                                                 | Enclosures                                                                                                                                |                   |
| product type designation                                            | 3SU1                                                                                                                                      |                   |
| Enclosure                                                           |                                                                                                                                           |                   |
| design of the housing                                               | with recess for label                                                                                                                     |                   |
| shape of the enclosure front                                        | Square                                                                                                                                    |                   |
| material of the enclosure                                           | metal                                                                                                                                     |                   |
| number of command points                                            | 1                                                                                                                                         |                   |
| product component protective collar                                 | No                                                                                                                                        |                   |
| color of the enclosure top part                                     | grey                                                                                                                                      |                   |
| fastening method of the enclosure                                   | Vertical / horizontal                                                                                                                     |                   |
| eneral technical data                                               |                                                                                                                                           |                   |
| protection class IP                                                 | IP66, IP67, IP69(IP69K)                                                                                                                   |                   |
| degree of protection NEMA rating                                    | 1, 2, 3, 3R, 4, 4X, 12, 13                                                                                                                |                   |
| shock resistance for railway applications according to EN 61373     | Category 1, Class B                                                                                                                       |                   |
| vibration resistance for railway applications according to EN 61373 | Category 1, Class B                                                                                                                       |                   |
| Substance Prohibitance (Date)                                       | 10/01/2014                                                                                                                                |                   |
| cable entry type                                                    | Without                                                                                                                                   |                   |
| onnections/ Terminals                                               |                                                                                                                                           |                   |
| type of electrical connection on enclosure                          | Cable routing above and below, both 1 x M20                                                                                               |                   |
| tightening torque of fixing screws in the enclosure cover           | 1.5 1.7 N·m                                                                                                                               |                   |
| mbient conditions                                                   |                                                                                                                                           |                   |
| ambient temperature                                                 |                                                                                                                                           |                   |
| during operation                                                    | -25 +70 °C                                                                                                                                |                   |
| during storage                                                      | -40 +80 °C                                                                                                                                |                   |
| environmental category during operation according to IEC 60721      | 3M6, 3S2, 3B2, 3C3, 3K6 (with relative air humidity of 10 95%, no condensation in operation permitted for all devices behind front panel) |                   |
| nstallation/ mounting/ dimensions                                   |                                                                                                                                           |                   |
| fastening method of modules and accessories                         | Floor mounting                                                                                                                            |                   |
| height                                                              | 89.4 mm                                                                                                                                   |                   |
| width                                                               | 85 mm                                                                                                                                     |                   |
| depth                                                               | 64 mm                                                                                                                                     |                   |
| mounting diameter                                                   | 22.3 mm                                                                                                                                   |                   |
| positive tolerance of installation diameter                         | 0.4 mm                                                                                                                                    |                   |
| ertificates/ approvals                                              |                                                                                                                                           |                   |
| General Product Approval                                            |                                                                                                                                           | Declaration of Co |