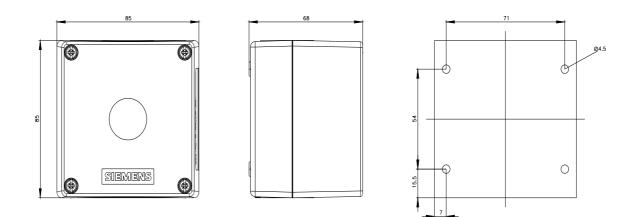

| product brand name                                                     | SIRIUS ACT                                                                                                                                |  |  |  |
|------------------------------------------------------------------------|-------------------------------------------------------------------------------------------------------------------------------------------|--|--|--|
| product designation                                                    | Enclosures                                                                                                                                |  |  |  |
| product type designation                                               | 3SU1                                                                                                                                      |  |  |  |
| Enclosure                                                              |                                                                                                                                           |  |  |  |
| design of the housing                                                  | Command point in center                                                                                                                   |  |  |  |
| shape of the enclosure front                                           | Square                                                                                                                                    |  |  |  |
| material of the enclosure                                              | plastic                                                                                                                                   |  |  |  |
| number of command points                                               | 1                                                                                                                                         |  |  |  |
| product component protective collar                                    | No                                                                                                                                        |  |  |  |
| color of the enclosure top part                                        | grey                                                                                                                                      |  |  |  |
| fastening method of the enclosure                                      | Vertical / horizontal                                                                                                                     |  |  |  |
| General technical data                                                 |                                                                                                                                           |  |  |  |
| protection class IP                                                    | IP66, IP67, IP69(IP69K)                                                                                                                   |  |  |  |
| degree of protection NEMA rating                                       | 1, 2, 3, 3R, 4, 4X, 12, 13                                                                                                                |  |  |  |
| shock resistance for railway applications according to EN 61373        | Category 1, Class B                                                                                                                       |  |  |  |
| vibration resistance for railway applications according to EN 61373    | Category 1, Class B                                                                                                                       |  |  |  |
| Substance Prohibitance (Date)                                          | 10/01/2014                                                                                                                                |  |  |  |
| cable entry type                                                       | Without                                                                                                                                   |  |  |  |
| Connections/ Terminals                                                 |                                                                                                                                           |  |  |  |
| type of electrical connection on enclosure                             | Cable routing above and below, both 1 x M20                                                                                               |  |  |  |
| tightening torque of fixing screws in the enclosure cover              | 1.5 1.7 N·m                                                                                                                               |  |  |  |
| Ambient conditions                                                     |                                                                                                                                           |  |  |  |
| ambient temperature                                                    |                                                                                                                                           |  |  |  |
| during operation                                                       | -25 +70 °C                                                                                                                                |  |  |  |
| during storage                                                         | -40 +80 °C                                                                                                                                |  |  |  |
| environmental category during operation according to IEC 60721         | 3M6, 3S2, 3B2, 3C3, 3K6 (with relative air humidity of 10 95%, no condensation in operation permitted for all devices behind front panel) |  |  |  |
| nstallation/ mounting/ dimensions                                      |                                                                                                                                           |  |  |  |
| fastening method of modules and accessories                            | Front plate mounting                                                                                                                      |  |  |  |
| height                                                                 | 85 mm                                                                                                                                     |  |  |  |
| width                                                                  | 85 mm                                                                                                                                     |  |  |  |
| depth                                                                  | 68 mm                                                                                                                                     |  |  |  |
| mounting diameter                                                      | 22.3 mm                                                                                                                                   |  |  |  |
|                                                                        | 0.4                                                                                                                                       |  |  |  |
| positive tolerance of installation diameter                            | 0.4 mm                                                                                                                                    |  |  |  |
| positive tolerance of installation diameter<br>Certificates/ approvals | 0.4 mm                                                                                                                                    |  |  |  |