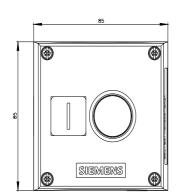

| color of the front ring                                                       | black                                                                   |
|-------------------------------------------------------------------------------|-------------------------------------------------------------------------|
| Holder                                                                        |                                                                         |
| material of the holder                                                        | Plastic                                                                 |
| Display                                                                       |                                                                         |
| number of LED modules                                                         | 0                                                                       |
| General technical data                                                        |                                                                         |
| product function                                                              |                                                                         |
| positive opening                                                              | No                                                                      |
| EMERGENCY OFF function                                                        | No                                                                      |
| EMERGENCY STOP function                                                       | No                                                                      |
| protection class IP                                                           | IP66, IP67, IP69(IP69K)                                                 |
| degree of protection NEMA rating                                              | 1, 2, 3, 3R, 4, 4X, 12K, 13                                             |
| shock resistance                                                              |                                                                         |
| <ul> <li>according to IEC 60068-2-27</li> </ul>                               | sinusoidal half-wave 15g / 11 ms                                        |
| <ul> <li>for railway applications according to EN 61373</li> </ul>            | Category 1, Class B                                                     |
| vibration resistance                                                          |                                                                         |
| <ul> <li>according to IEC 60068-2-6</li> </ul>                                | 10 500 Hz: 5g                                                           |
| <ul> <li>for railway applications according to EN 61373</li> </ul>            | Category 1, Class B                                                     |
| reference code according to IEC 81346-2                                       | S                                                                       |
| continuous current of the C characteristic MCB                                | 10 A; for a short-circuit current smaller than 400 A                    |
| continuous current of the quick DIAZED fuse link                              | 10 A                                                                    |
| continuous current of the DIAZED fuse link gG                                 | 10 A                                                                    |
| Substance Prohibitance (Date)                                                 | 10/01/2014                                                              |
| operating voltage                                                             |                                                                         |
| • at AC                                                                       |                                                                         |
| — at 50 Hz rated value                                                        | 5 500 V                                                                 |
| — at 60 Hz rated value                                                        | 5 500 V                                                                 |
| at DC rated value                                                             | 5 500 V                                                                 |
| Communication/ Protocol                                                       |                                                                         |
| design of the interface for communication                                     | without                                                                 |
| Auxiliary circuit                                                             |                                                                         |
| design of the contact of auxiliary contacts                                   | Silver alloy                                                            |
| number of NC contacts for auxiliary contacts                                  | 0                                                                       |
| number of NO contacts for auxiliary contacts                                  | 1                                                                       |
| Connections/ Terminals                                                        |                                                                         |
| type of electrical connection of modules and accessories                      | Screw-type terminal                                                     |
| type of electrical connection on enclosure                                    | Cable routing above and below, both 1 x M20                             |
| tightening torque of the screws in the bracket                                | 1 1.2 N·m                                                               |
| tightening torque of fixing screws in the enclosure cover                     | 1.5 1.7 N·m                                                             |
| tightening torque with screw-type terminals Ambient conditions                | 0.8 0.9 N·m                                                             |
|                                                                               |                                                                         |
| ambient temperature                                                           | 25 170 °C                                                               |
| during operation                                                              | -25 +70 °C<br>-40 +80 °C                                                |
| • during storage     environmental category during operation according to IEC | 3M6, 3S2, 3B2, 3C3, 3K6 (with relative air humidity of 10 95%, no       |
| 60721                                                                         | condensation in operation permitted for all devices behind front panel) |
| Installation/ mounting/ dimensions                                            |                                                                         |
| fastening method of modules and accessories                                   | Floor mounting                                                          |
| height                                                                        | 85 mm                                                                   |
| width                                                                         | 85 mm                                                                   |
| depth                                                                         | 75 mm                                                                   |
| shape of the installation opening                                             | round                                                                   |
| Accessories                                                                   |                                                                         |
| number of labels                                                              | 1                                                                       |
| marking of the name plate for command devices                                 | A = 1                                                                   |
| color of the label                                                            | A = black                                                               |
| number of inscription plates                                                  | 0                                                                       |
| Certificates/ approvals                                                       |                                                                         |
| General Product Approval                                                      |                                                                         |
|                                                                               |                                                                         |