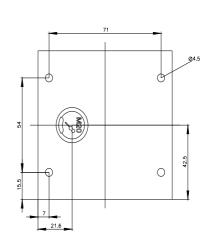

| color of the front ring                                                       | black                                                                   |
|-------------------------------------------------------------------------------|-------------------------------------------------------------------------|
| Holder                                                                        |                                                                         |
| material of the holder                                                        | Plastic                                                                 |
| Display                                                                       |                                                                         |
| number of LED modules                                                         | 0                                                                       |
| General technical data                                                        |                                                                         |
| product function                                                              |                                                                         |
| positive opening                                                              | No                                                                      |
| EMERGENCY OFF function                                                        | No                                                                      |
| EMERGENCY STOP function                                                       | No                                                                      |
| protection class IP                                                           | IP66, IP67, IP69(IP69K)                                                 |
| degree of protection NEMA rating                                              | 1, 2, 3, 3R, 4, 4X, 12K, 13                                             |
| shock resistance                                                              |                                                                         |
| <ul> <li>according to IEC 60068-2-27</li> </ul>                               | sinusoidal half-wave 15g / 11 ms                                        |
| <ul> <li>for railway applications according to EN 61373</li> </ul>            | Category 1, Class B                                                     |
| vibration resistance                                                          |                                                                         |
| <ul> <li>according to IEC 60068-2-6</li> </ul>                                | 10 500 Hz: 5g                                                           |
| <ul> <li>for railway applications according to EN 61373</li> </ul>            | Category 1, Class B                                                     |
| reference code according to IEC 81346-2                                       | S                                                                       |
| continuous current of the C characteristic MCB                                | 10 A; for a short-circuit current smaller than 400 A                    |
| continuous current of the quick DIAZED fuse link                              | 10 A                                                                    |
| continuous current of the DIAZED fuse link gG                                 | 10 A                                                                    |
| Substance Prohibitance (Date)                                                 | 10/01/2014                                                              |
| operating voltage                                                             |                                                                         |
| • at AC                                                                       |                                                                         |
| — at 50 Hz rated value                                                        | 5 500 V                                                                 |
| — at 60 Hz rated value                                                        | 5 500 V                                                                 |
| at DC rated value                                                             | 5 500 V                                                                 |
| Communication/ Protocol                                                       |                                                                         |
| design of the interface for communication                                     | without                                                                 |
| Auxiliary circuit                                                             |                                                                         |
| design of the contact of auxiliary contacts                                   | Silver alloy                                                            |
| number of NC contacts for auxiliary contacts                                  | 0                                                                       |
| number of NO contacts for auxiliary contacts                                  | 1                                                                       |
| Connections/ Terminals                                                        |                                                                         |
| type of electrical connection of modules and accessories                      | Screw-type terminal                                                     |
| type of electrical connection on enclosure                                    | Cable routing above and below, both 1 x M20                             |
| tightening torque of the screws in the bracket                                | 1 1.2 N·m                                                               |
| tightening torque of fixing screws in the enclosure cover                     | 1.5 1.7 N·m                                                             |
| tightening torque with screw-type terminals Ambient conditions                | 0.8 0.9 N·m                                                             |
|                                                                               |                                                                         |
| ambient temperature                                                           | 25 170 °C                                                               |
| during operation                                                              | -25 +70 °C<br>-40 +80 °C                                                |
| • during storage     environmental category during operation according to IEC | 3M6, 3S2, 3B2, 3C3, 3K6 (with relative air humidity of 10 95%, no       |
| 60721                                                                         | condensation in operation permitted for all devices behind front panel) |
| Installation/ mounting/ dimensions                                            |                                                                         |
| fastening method of modules and accessories                                   | Floor mounting                                                          |
| height                                                                        | 85 mm                                                                   |
| width                                                                         | 85 mm                                                                   |
| depth                                                                         | 75 mm                                                                   |
| shape of the installation opening                                             | round                                                                   |
| Accessories                                                                   |                                                                         |
| number of labels                                                              | 1                                                                       |
| marking of the name plate for command devices                                 | A = 1                                                                   |
| color of the label                                                            | A = black                                                               |
| number of inscription plates                                                  | 0                                                                       |
| Certificates/ approvals                                                       |                                                                         |
| General Product Approval                                                      |                                                                         |
|                                                                               |                                                                         |