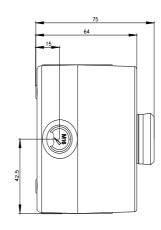

| color of the front ring                                                       | black                                                                   |
|-------------------------------------------------------------------------------|-------------------------------------------------------------------------|
| Holder                                                                        |                                                                         |
| material of the holder                                                        | Plastic                                                                 |
| Display                                                                       |                                                                         |
| number of LED modules                                                         | 0                                                                       |
| General technical data                                                        |                                                                         |
| product function                                                              |                                                                         |
| positive opening                                                              | No                                                                      |
| EMERGENCY OFF function                                                        | No                                                                      |
| EMERGENCY STOP function                                                       | No                                                                      |
| protection class IP                                                           | IP66, IP67, IP69(IP69K)                                                 |
| degree of protection NEMA rating                                              | 1, 2, 3, 3R, 4, 4X, 12K, 13                                             |
| shock resistance                                                              |                                                                         |
| <ul> <li>according to IEC 60068-2-27</li> </ul>                               | sinusoidal half-wave 15g / 11 ms                                        |
| <ul> <li>for railway applications according to EN 61373</li> </ul>            | Category 1, Class B                                                     |
| vibration resistance                                                          |                                                                         |
| <ul> <li>according to IEC 60068-2-6</li> </ul>                                | 10 500 Hz: 5g                                                           |
| <ul> <li>for railway applications according to EN 61373</li> </ul>            | Category 1, Class B                                                     |
| reference code according to IEC 81346-2                                       | S                                                                       |
| continuous current of the C characteristic MCB                                | 10 A; for a short-circuit current smaller than 400 A                    |
| continuous current of the quick DIAZED fuse link                              | 10 A                                                                    |
| continuous current of the DIAZED fuse link gG                                 | 10 A                                                                    |
| Substance Prohibitance (Date)                                                 | 10/01/2014                                                              |
| operating voltage                                                             |                                                                         |
| • at AC                                                                       |                                                                         |
| — at 50 Hz rated value                                                        | 5 500 V                                                                 |
| — at 60 Hz rated value                                                        | 5 500 V                                                                 |
| at DC rated value                                                             | 5 500 V                                                                 |
| Communication/ Protocol                                                       |                                                                         |
| design of the interface for communication                                     | without                                                                 |
| Auxiliary circuit                                                             |                                                                         |
| design of the contact of auxiliary contacts                                   | Silver alloy                                                            |
| number of NC contacts for auxiliary contacts                                  | 0                                                                       |
| number of NO contacts for auxiliary contacts                                  | 1                                                                       |
| Connections/ Terminals                                                        |                                                                         |
| type of electrical connection of modules and accessories                      | Screw-type terminal                                                     |
| type of electrical connection on enclosure                                    | Cable routing above and below, both 1 x M20                             |
| tightening torque of the screws in the bracket                                | 1 1.2 N·m                                                               |
| tightening torque of fixing screws in the enclosure cover                     | 1.5 1.7 N·m                                                             |
| tightening torque with screw-type terminals Ambient conditions                | 0.8 0.9 N·m                                                             |
|                                                                               |                                                                         |
| ambient temperature                                                           | 25 170 °C                                                               |
| during operation                                                              | -25 +70 °C<br>-40 +80 °C                                                |
| • during storage     environmental category during operation according to IEC | 3M6, 3S2, 3B2, 3C3, 3K6 (with relative air humidity of 10 95%, no       |
| 60721                                                                         | condensation in operation permitted for all devices behind front panel) |
| Installation/ mounting/ dimensions                                            |                                                                         |
| fastening method of modules and accessories                                   | Floor mounting                                                          |
| height                                                                        | 85 mm                                                                   |
| width                                                                         | 85 mm                                                                   |
| depth                                                                         | 75 mm                                                                   |
| shape of the installation opening                                             | round                                                                   |
| Accessories                                                                   |                                                                         |
| number of labels                                                              | 1                                                                       |
| marking of the name plate for command devices                                 | A = 1                                                                   |
| color of the label                                                            | A = black                                                               |
| number of inscription plates                                                  | 0                                                                       |
| Certificates/ approvals                                                       |                                                                         |
| General Product Approval                                                      |                                                                         |
|                                                                               |                                                                         |