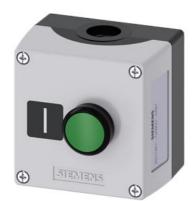

# 3SU1801-0AB00-2AB1

Enclosure for command devices, 22 mm, round, Enclosure material plastic, enclosure top part gray, 1 control point plastic, Recess for label, A=Pushbutton green, label: I, 1 NO, screw terminal, floor mounting, Label enclosed