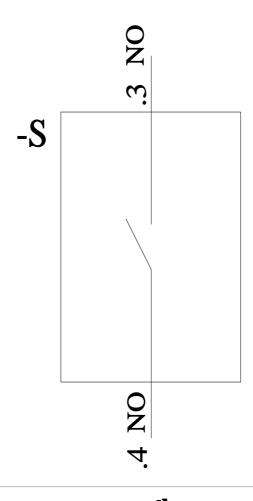

| color of the front ring                                                       | black                                                                   |
|-------------------------------------------------------------------------------|-------------------------------------------------------------------------|
| Holder                                                                        |                                                                         |
| material of the holder                                                        | Plastic                                                                 |
| Display                                                                       |                                                                         |
| number of LED modules                                                         | 0                                                                       |
| General technical data                                                        |                                                                         |
| product function                                                              |                                                                         |
| positive opening                                                              | No                                                                      |
| EMERGENCY OFF function                                                        | No                                                                      |
| EMERGENCY STOP function                                                       | No                                                                      |
| protection class IP                                                           | IP66, IP67, IP69(IP69K)                                                 |
| degree of protection NEMA rating                                              | 1, 2, 3, 3R, 4, 4X, 12K, 13                                             |
| shock resistance                                                              |                                                                         |
| <ul> <li>according to IEC 60068-2-27</li> </ul>                               | sinusoidal half-wave 15g / 11 ms                                        |
| <ul> <li>for railway applications according to EN 61373</li> </ul>            | Category 1, Class B                                                     |
| vibration resistance                                                          |                                                                         |
| <ul> <li>according to IEC 60068-2-6</li> </ul>                                | 10 500 Hz: 5g                                                           |
| <ul> <li>for railway applications according to EN 61373</li> </ul>            | Category 1, Class B                                                     |
| reference code according to IEC 81346-2                                       | S                                                                       |
| continuous current of the C characteristic MCB                                | 10 A; for a short-circuit current smaller than 400 A                    |
| continuous current of the quick DIAZED fuse link                              | 10 A                                                                    |
| continuous current of the DIAZED fuse link gG                                 | 10 A                                                                    |
| Substance Prohibitance (Date)                                                 | 10/01/2014                                                              |
| operating voltage                                                             |                                                                         |
| • at AC                                                                       |                                                                         |
| — at 50 Hz rated value                                                        | 5 500 V                                                                 |
| — at 60 Hz rated value                                                        | 5 500 V                                                                 |
| at DC rated value                                                             | 5 500 V                                                                 |
| Communication/ Protocol                                                       |                                                                         |
| design of the interface for communication                                     | without                                                                 |
| Auxiliary circuit                                                             |                                                                         |
| design of the contact of auxiliary contacts                                   | Silver alloy                                                            |
| number of NC contacts for auxiliary contacts                                  | 0                                                                       |
| number of NO contacts for auxiliary contacts                                  | 1                                                                       |
| Connections/ Terminals                                                        |                                                                         |
| type of electrical connection of modules and accessories                      | Screw-type terminal                                                     |
| type of electrical connection on enclosure                                    | Cable routing above and below, both 1 x M20                             |
| tightening torque of the screws in the bracket                                | 1 1.2 N·m                                                               |
| tightening torque of fixing screws in the enclosure cover                     | 1.5 1.7 N·m                                                             |
| tightening torque with screw-type terminals Ambient conditions                | 0.8 0.9 N·m                                                             |
|                                                                               |                                                                         |
| ambient temperature                                                           | 25 170 °C                                                               |
| during operation                                                              | -25 +70 °C<br>-40 +80 °C                                                |
| • during storage     environmental category during operation according to IEC | 3M6, 3S2, 3B2, 3C3, 3K6 (with relative air humidity of 10 95%, no       |
| 60721                                                                         | condensation in operation permitted for all devices behind front panel) |
| Installation/ mounting/ dimensions                                            |                                                                         |
| fastening method of modules and accessories                                   | Floor mounting                                                          |
| height                                                                        | 85 mm                                                                   |
| width                                                                         | 85 mm                                                                   |
| depth                                                                         | 75 mm                                                                   |
| shape of the installation opening                                             | round                                                                   |
| Accessories                                                                   |                                                                         |
| number of labels                                                              | 1                                                                       |
| marking of the name plate for command devices                                 | A = 1                                                                   |
| color of the label                                                            | A = black                                                               |
| number of inscription plates                                                  | 0                                                                       |
| Certificates/ approvals                                                       |                                                                         |
| General Product Approval                                                      |                                                                         |
|                                                                               |                                                                         |