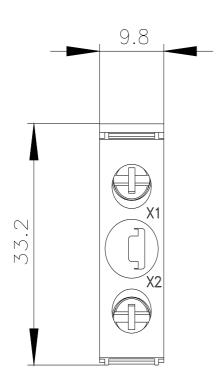

| <ul> <li>finely stranded with core end processing</li> <li>finely stranded without core end processing</li> <li>for AVG cables</li> <li>2x (1.01, 5 mm²)</li> <li>for AVG cables</li> <li>2x (1.01, 5 mm²)</li> <li>for AVG cables</li> <li>2x (1.01, 5 mm²)</li> <li>2x (1.01, 5 mm²)<th></th><th></th><th></th><th></th><th></th><th></th><th></th></li></ul>                                                                                                                                                                                                                                                                                                                                                         |                         |                       |             |                               |                  |                        |   |
|---------------------------------------------------------------------------------------------------------------------------------------------------------------------------------------------------------------------------------------------------------------------------------------------------------------------------------------------------------------------------------------------------------------------------------------------------------------------------------------------------------------------------------------------------------------------------------------------------------------------------------------------------------------------------------------------------------------------------------------------------------------------------------------------------------------------------------------------------------------------------------------------------------------------------------------------------------------------------------------------------------------------------------------------------------------------------------------------------------------------------------------------------------------------------------------------------------------------------------------------------------------------------------------------------------------------------------------------------------------------------------------------------------------------------------------------------------------------------------------------------------------------------------------------------------------------------------------------------------------------------------------------------------------------------------------------------------------------------------------------------------------------------------------------------------------------------------------------------------------------------------------------------------------------------------------------------------------------------------------------------------------------------------------------------------------------------------------------------------------------------------|-------------------------|-----------------------|-------------|-------------------------------|------------------|------------------------|---|
| • finely stranded without core end processing       2x (1.01,5 mm²)         • or AVG cables       2x (1.01,5 mm²)         • br AVG cables       0.8 m.         • or AVG cables       green         • upt intensity       900 1400 mod         • certificate of suitability       • 1400 mod         • ATEX       No         • ECEX       No         • ECEX       No         • environmental category during operation according to IEC       GMG, 352, 352, 3C3, 3K6 (with relative air humidity of 10 95%, no         • of noclules and accessories       Floor mounting         • fastering method       33.2 mm         • of noclules and accessories       Floor mounting         • leight integration       29.4 mm         • lastice enclosure       Yes         • matel enclosure       Yes         • matel enclosure       Yes         • matel enclosure       Yes         • matel enclosure       Yes         • efficient / Sh                                                                                                                                                                                                                                                                                                                                                                                                                                                                                                                                                                                                                                                                                                                                                                                                                                                                                                                                                           |                         |                       |             | 2x (1.0 1.5 mm <sup>2</sup> ) |                  |                        |   |
| • for AWG cables       2x (18 14)         tightening torque with screw-type terminals       0.8 0.9 N·m         amp       ype of light source         color of the light source       green         color of the light source       green         iight inonsity       900 1400 mcd         e.TEX       No         No       No         mbient conditions       25 +70 °C         • during storage       -40 +80 °C         environmental category during operation       -25 +70 °C         • during storage       -40 +80 °C         environmental category during operation according to IEC       Storage and the light in the lative air humidity of 10 95%, no condensation in operation permitted)         stallation/mounting/ dimensions       Floor mounting         fatesining method       • of modules and accessories         • of modules and accessories       Floor mounting         • plastic enclosure       Yes         • metal enclosure       Yes                                                                                                                                                                                                                                                                                                                                                                                                                                                                                                                                                                                                                                                                                                                                                                                                                                                                                                                                  | -                       |                       |             |                               |                  |                        |   |
| tightening torque with screw-type terminals 0.8 0.9 N m  imp  type of light source cord of the light source green light intensity Source certificate of suitability ATEX No                                                                                                                                                                                                                                                                                                                                                                                                                                                                                                                                                                                                                                                                                                                                                                                                                                                                                                                                                                                                                                                                                                                                                                                                                                                                                                                                                                                                                                                                                                                                                                                                                                                                                                                                                                                                                                                                                                                 | -                       | ut core end processir | g           |                               |                  |                        |   |
| imp       IED         type of light source       green         green       900 1 400 mcd         certificate of suitability       900 1 400 mcd         early in itensity       900 1 400 mcd         certificate of suitability       No         early in itensity       900 1 400 mcd         certificate of suitability       No         early in itensity       No         i ECEx       No         mbiont conditions       -25 +70 °C         ambient temperature       -40 +80 °C         eduring storage       -40 +80 °C         environmental category during operation according to IEC       3M6, 352, 3B2, 3C3, 3K6 (with relative air humidity of 10 95%, no condensation in operation permitted)         estallation mounting/ dimensions       Floor mounting         fastening method       e of modules and accessories         e of modules and accessories       Floor mounting         e of modules and accessories       Ploor mounting         e of modules and accessories       Floor mounting         e of modules and accessories       Ploor mounting         e of modules and accessories       Ploor mounting         e of modules and accessories       Yes         ortificates/ approvals       Yes                                                                                                                                                                                                                                                                                                                                                                                                                                                                                                                                                                                                                                                                                                                                                                                                                                                                                               |                         |                       |             |                               |                  |                        |   |
| type of light source     LED       color of the light source     green       light intensity     900 1 400 mcd       extributes     No       nblent conditions     No       ambient emperature     -25 +70 °C       - during sorage     -40 +80 °C       environmental category during operation according to IEC     306, 352, 382, 303, 3K6 (with relative air humidity of 10 95%, no       cordensation in operation permitted     -25 +70 °C       - during storage     -40 +80 °C       environmental category during operation according to IEC     306, 352, 382, 303, 3K6 (with relative air humidity of 10 95%, no       cordensation in operation permitted     -25 +70 °C       - of modules and accessories     Floor mounting       fastening method     -9 # mm       e of modules and accessories     Floor mounting       height     33.2 mm       width     9.8 mm       29.4 mm     29.4 mm       suitability for integration     Yes       e netal enclosure     Yes       entil cates/ approvals     General Product Approval       General Product Approval     Image: Confirmation       Uppe: Test Certific: ates/Test Report     Special Test Certific: ate       formity     Type Test Certific: ates/Test Report     Special Test Certific: ate                                                                                                                                                                                                                                                                                                                                                                                                                                                                                                                                                                                                                                                                                                                                                                                                                                                       | ening torque with screw | v-type terminals      |             | 0.8 0.9 N·m                   |                  |                        |   |
| green     green       light intensity     900 1 400 mcd       certificate of suitability     900 1 400 mcd       ATEX     No       ATEX     No       ambient conditions     -25 +70 °C       ambient conditions     -40 +80 °C       ambient conditions     -25 +70 °C       -40 +80 °C     -40 +80 °C       athing operation     -25 +70 °C       -40 +80 °C     -40 +80 °C       stallation/ mounting operation according to IEC     3M6, 352, 382, 3C3, 3K6 (with relative air humidity of 10 95%, no       60721     3M6, 352, 382, 3C3, 3K6 (with relative air humidity of 10 95%, no       stallation/ mounting/ dimensions     -40 +80 °C       fastening method     -0 formounting       of modules and accessories     Floor mounting       height     33 2 mm       width     9.8 mm       29.4 mm     suitability for integration       of modules and accessories     Yes       entile enclosure     Yes       entile enclosure     Yes       entile enclosure     Yes       entile deformation     General Product Approval       General Product Approval     Image: Stallage:                                                                                                                                                                                                                                                                                                                                                                                                                                                                                                                                                                                                                                                                                                                                                                                                                                                          |                         |                       |             |                               |                  |                        |   |
| tight intensity     900 1 400 mcd       certificate of suitability<br>ATEX<br>ATEX<br>ATEX<br>ATEX<br>ATEX<br>ATEX<br>ATEX<br>ATEX<br>ATEX<br>ATEX<br>ATEX<br>ATEX<br>ATEX<br>ATEX<br>ATEX<br>ATEX<br>ATEX<br>ATEX<br>ATEX<br>ATEX<br>ATEX<br>ATEX<br>ATEX<br>ATEX<br>ATEX<br>ATEX<br>ATEX<br>ATEX<br>ATEX<br>ATEX<br>ATEX<br>ATEX<br>ATEX<br>ATEX<br>ATEX<br>ATEX<br>ATEX<br>ATEX<br>ATEX<br>ATEX<br>ATEX<br>ATEX<br>ATEX<br>ATEX<br>ATEX<br>ATEX<br>ATEX<br>ATEX<br>ATEX<br>ATEX<br>ATEX<br>ATEX<br>ATEX<br>ATEX<br>ATEX<br>Attex<br>Attex<br>Attex<br>Attex<br>Attex<br>Attex<br>Attex<br>Attex<br>Attex<br>Attex<br>Attex<br>Attex<br>Attex<br>Attex<br>Attex<br>Attex<br>Attex<br>Attex<br>Attex<br>Attex<br>Attex<br>Attex<br>Attex<br>Attex<br>Attex<br>Attex<br>Attex<br>Attex<br>Attex<br>Attex<br>Attex<br>Attex<br>Attex<br>Attex<br>Attex<br>Attex<br>Attex<br>Attex<br>Attex<br>Attex<br>Attex<br>Attex<br>Attex<br>Attex<br>Attex<br>Attex<br>Attex<br>Attex<br>Attex<br>Attex<br>Attex<br>Attex<br>Attex<br>Attex<br>Attex<br>Attex<br>Attex<br>Attex<br>Attex<br>Attex<br>Attex<br>Attex<br>Attex<br>Attex<br>Attex<br>Attex<br>Attex<br>Attex<br>Attex<br>Attex<br>Attex<br>Attex<br>Attex<br>Attex<br>Attex<br>Attex<br>Attex                                                                                                                                                                                                                                                                                                                                                                                                                                                                                                                                                                                                                                                                                                                                                                                                                                                                                 | of light source         |                       |             | LED                           |                  |                        |   |
| cortificate of suitability <ul> <li>ATEX</li> <li>BCEX</li> <li>No</li> <li>No<td>r of the light source</td><td></td><td></td><td>0</td><td></td><td></td><td></td></li></ul>                                                                                                                                                                                                                                                                                                                                                                                                                                                                                                                                                                                                                                                                                                                                                                           | r of the light source   |                       |             | 0                             |                  |                        |   |
| ATEX No<br>Bior Bior Action Act |                         |                       |             | 900 1 400 mcd                 |                  |                        |   |
| • IECEx       No         mblent conditions       ambient temperature       -25 +70 °C         • during operation       -25 +70 °C         • during storage       -40 +80 °C         environmental category during operation according to IEC       3M6, 352, 352, 3C3, 3K6 (with relative air humidity of 10 95%, no condensation in operation permitted)         stallation/ mounting/ dimensions       Floor mounting         fastening method       9.8 mm         • of modules and accessories       Floor mounting         height       33.2 mm         width       9.8 mm         edepth       29.4 mm         suitability for integration       • jastic enclosure         • imetal enclosure       Yes         entile enclosure       Yes <td< td=""><td></td><td></td><td></td><td></td><td></td><td></td><td></td></td<>                                                                                                                                                                                                                                                                                                                                                                                                                                                                                                                                                                                                                                                                                                                                                                                                                                                                                             |                         |                       |             |                               |                  |                        |   |
| mblent conditions         amblent temperature         • during operation         • during storage         • of modules and accessories         Floor mounting         • of modules and accessories         Floor mounting         • of modules and accessories         Floor mounting         • plastic enclosure         • plastic enclosure         • plastic enclosure         • plastic enclosure         • metal enclosure                                                                                                                                                                                                                                                                                                                                                                                                                                                                                                                                                                                                                                                                                                                                                                                                                                                                                                                                                                                                                                                                  |                         |                       |             |                               |                  |                        |   |
| ambient temperature       -25 +70 °C         • during operation       -25 +70 °C         • during storage       -40 +80 °C         environmental category during operation according to IEC       3M6, 352, 382, 3C3, 3K6 (with relative air humidity of 10 95%, no condensation in operation permitted)         stallation/ mounting/ dimensions                                                                                                                                                                                                                                                                                                                                                                                                                                                                                                                                                                                                                                                                                                                                                                                                                                                                                                                                                                                                                                                                                                                                                                                                                                                                                                                                                                                                                                                                                                                                                                                                                                                                                                                                                                               | -                       |                       |             | No                            |                  |                        |   |
| • during operation       -25 +70 °C         • during storage       -40 +80 °C         environmental category during operation according to IEC       3M6 (s32, 382, 3C3, 385 (with relative air humidity of 10 95%, no condensation in operation permitted)         stallation/ mounting/ dimensions       Floor mounting         fastening method       • of modules and accessories         • of modules and accessories       Floor mounting         height       33.2 mm         width       9.8 mm         elastic enclosure       Yes         • inetal enclosure       Yes         entificates/ approvals       EMC         Declaration of Con-formity       Confirmation         formity       Test Certificates         Declaration of Con-formity       Type Test Certific ate         formity       Special Test Certific ate                                                                                                                                                                                                                                                                                                                                                                                                                                                                                                                                                                                                                                                                                                                                                                                                                                                                                                                                                                                                                                                                                                                                                                                                                                                                                         |                         |                       | _           |                               | _                |                        | _ |
| • during storage       -40 +80 °C         anvironmental category during operation according to IEC       3M6, 352, 3B2, 3C3, 3K6 (with relative air humidity of 10 95%, no condensation in operation permitted)         stallation/ mounting/ dimensions       Floor mounting         astening method       • of modules and accessories         • of modules and accessories       Floor mounting         meight       33.2 mm         width       9.8 mm         Jepth       29.4 mm         suitability for integration       Yes         • indices approvals       Yes         General Product Approval       Yes         Confirmation       Yes         utability for integration       Yes         • indices/ approvals       EMC       Declaration formity         Declaration of Con- formity       Confirmation       EMC       Declaration formity         Up E Test Certificates       Special Test Certificates       Marine / Shipping                                                                                                                                                                                                                                                                                                                                                                                                                                                                                                                                                                                                                                                                                                                                                                                                                                                                                                                                                                                                                                                                                                                                                                             | -                       |                       |             |                               |                  |                        |   |
| environmental category during operation according to IEC<br>b0721 3M6, 3S2, 3B2, 3C3, 3K6 (with relative air humidity of 10 95%, no<br>condensation in operation permitted) tatalation/ mounting/ dimensions tatalation/ dimensi dimensions tatalation/ dimensions tatalation/ dimensi   | ÷ .                     |                       |             |                               |                  |                        |   |
| S0721     condensation in operation permitted)       statilation/ mounting/ dimensions       astening method       • of modules and accessories       reight       33.2 mm       width       9.8 mm       suitability for integration       • plastic enclosure       • metal enclosure       • metal enclosure       Yes       • metal enclosure       • metal enclosure       • Confirmation       Operation       Operation       • metal enclosure       Yes       Confirmation       Confirmation       Confirmation       Confirmation       Test Certificates       Marine / Shipping                                                                                                                                                                                                                                                                                                                                                                                                                                                                                                                                                                                                                                                                                                                                                                                                                                                                                                                                                                                                                                                                                                                                                                                                                                                                                                                                                                                                                                                                                                                                    |                         |                       |             |                               |                  |                        |   |
| tastellation/ mounting/ dimensions         fastening method <ul> <li>of modules and accessories</li> <li>Floor mounting</li> <li>33.2 mm</li> <li>33.2 mm</li> <li>33.2 mm</li> <li>9.8 mm</li> <li>29.4 mm</li> <li>suitability for integration             <li>oplastic enclosure</li> <li>Yes</li> <li>metal enclosure</li> <li>Yes</li> <li>ontil centosure</li> <li>Yes</li> <li>ontellenclosure</li> <li>Yes</li> <li>ontil centosure</li> <li>Yes</li> <li>ontellenclosure</li> <li>tence</li> <li>tence</li> <li>tence</li> </li></ul> <li>Declaration of Con-                  <ul> <li>test Certific-</li></ul></li>                                                                                                                                                                                                                                                                                                                                                                                                                                                                                                                                                                                                                                                                                                                                                                                                                                                                                                        |                         | ing operation accordi | ng to IEC   |                               |                  | numidity of 10 95%, no |   |
| fastening method       • of modules and accessories       Floor mounting         height       33.2 mm         width       9.8 mm         depth       29.4 mm         suitability for integration       • plastic enclosure         • plastic enclosure       Yes         • metal enclosure       Yes         • metal enclosure       Yes         entel enclosure       Yes         officiates/ approvals       EMC       Declaration formity         Confirmation       Output       EMC       Declaration formity         Declaration of Conformity       Test Certificates       Marine / Shipping       Upper Test Certificates         Office       Type Test Certificates       Special Test Certificate       Opper Test Certificate       Opper Test Certificate                                                                                                                                                                                                                                                                                                                                                                                                                                                                                                                                                                                                                                                                                                                                                                                                                                                                                                                                                                                                                                                                                                                                                                                                                                                                                                                                                         |                         | ensions               |             | condensation in oper          | ation permitted) |                        |   |
| • of modules and accessories       Floor mounting         height       33.2 mm         width       9.8 mm         depth       29.4 mm         suitability for integration       9.8 mm         • plastic enclosure       Yes         • metal enclosure       Yes         • orditices/ approvals       EMC       Declaration formity         General Product Approval       EMC       Declaration formity         Excertificates       Marine / Shipping       EXCM         Declaration of Con- formity       Type Test Certificates       Marine / Shipping         C € €       Type Test Certificates       Special Test Certificates       Image: Comparison of Contest Certificates                                                                                                                                                                                                                                                                                                                                                                                                                                                                                                                                                                                                                                                                                                                                                                                                                                                                                                                                                                                                                                                                  |                         |                       |             |                               |                  |                        |   |
| neight     33.2 mm       width     9.8 mm       depth     29.4 mm       suitability for integration     29.4 mm       e plastic enclosure     Yes       e metal enclosure     Yes       confirmation     Yes       Confirmation     EMC       Declaration of Conformity     Test Certificates       formity     Type Test Certificates       ates/Test Report     Special Test Certificate       ates/Test Report     Special Test Certificate                                                                                                                                                                                                                                                                                                                                                                                                                                                                                                                                                                                                                                                                                                                                                                                                                                                                                                                                                                                                                                                                                                                                                                                                                                                                                                                                                                                                                                                                                                                  | ÷                       | ssories               |             | Floor mounting                |                  |                        |   |
| width     9.8 mm       depth     29.4 mm       suitability for integration     29.4 mm       • plastic enclosure     Yes       • metal enclosure     Merine / Shipping       • fell     ates/Test Report       • metal enclosure     ites/Test Report                                                                                                                                                                                                                                                                                                                                                                                                                                                                                                                                                                                                                                                                                                                                                                                                                                                                                                                                                                                                                                                                                                                                           |                         | 3301103               |             |                               |                  |                        |   |
| depth     29.4 mm       suitability for integration <ul> <li>plastic enclosure</li> <li>metal enclosure</li> <li>metal enclosure</li> <li>rest</li> <li>rest</li> <li>general Product Approval</li> <li>Confirmation</li> <li>Confirmation</li> <li>UL</li> <li>EMC</li> <li>Declaratio formity</li> <li>Confirmation</li> <li>Test Certificates</li> <li>ate</li> <li>Marine / Shipping</li> <li>Image: Special Test Certificate</li> <li>Special Test Certificate</li> <li>ate</li> <li>Image: Special Test Certificate</li> <li>Image: Special Test Certificate</li></ul>                                                                                                                                                                                                                                                                                                                                                                                                                                          |                         |                       |             |                               |                  |                        |   |
| suitability for integration       • plastic enclosure       Yes         • metal enclosure       Yes         • metal enclosure       Yes         errificates/ approvals       EMC       Declaration formity         General Product Approval       EMC       Declaration formity         Confirmation       Image: Confirmation formity       Image: Confirmation formity       Image: Confirmation formity         Declaration of Conformity       Test Certificates       Marine / Shipping       Image: Confirmation formity         Image: Confirmation of Conformity       Test Certificates       Special Test Certificates       Image: Confirmation formity         Image: Confirmation of Conformity       Test Certificates       Special Test Certificates       Image: Confirmation formity                                                                                                                                                                                                                                                                                                                                                                                                                                                                                                                                                                                                                                                                                                                                                                                                                                                                                                                                                                                                                                                                                                                                                                                                                                                                                                                          |                         |                       |             |                               |                  |                        |   |
| • plastic enclosure       Yes         • metal enclosure       Yes         entificates/ approvals       EMC       Declaration formity         General Product Approval       EMC       Declaration formity         Confirmation       Image: Confirmation formity       Image: Confirmation formity       Image: Confirmation formity         Declaration of Conformity       Test Certificates       Marine / Shipping       Image: Confirmation formity         Image: Confirmation formity       Type Test Certificates       Special Test Certificate       Image: Confirmation formity         Image: Confirmation formity       Type Test Certificates       Special Test Certificate       Image: Confirmation formity                                                                                                                                                                                                                                                                                                                                                                                                                                                                                                                                                                                                                                                                                                                                                                                                                                                                                                                                                                                                                                                                                                                                                                                                                                                                                                                                                                                                    |                         |                       |             | 20.11111                      |                  |                        |   |
|                                                                                                                                                                                                                                                                                                                                                                                                                                                                                                                                                                                                                                                                                                                                                                                                                                                                                                                                                                                                                                                                                                                                                                                                                                                                                                                                                                                                                                                                                                                                                                                                                                                                                                                                                                                                                                                                                                                                                                                                                                                                                                                                 |                         |                       |             | Yes                           |                  |                        |   |
| errificates/ approvals         General Product Approval       EMC       Declaration formity         Confirmation       Confirmation       Effic       Effic       Declaration formity       Effic       Confirmation       Effic       Effic <t< td=""><td></td><td></td><td></td><td></td><td></td><td></td><td></td></t<>                                                                                                                                                                                                                                                                                                                                                                                                                                                                                                                                                                                                                                                                                                                                                                                                                                                                 |                         |                       |             |                               |                  |                        |   |
| General Product Approval       EMC       Declaration formity         Confirmation       Confirmation       EMC       EMC <td></td> <td></td> <td></td> <td></td> <td></td> <td></td> <td></td>                                                                                                                                                                                                                                                                                                                                                                                                                                                                                                                                                                                                                                                                                                                                                                                                                                                                                                                                                                |                         |                       |             |                               |                  |                        |   |
| formity Test Certific-<br>ates/Test Report Ate Ate Ate Ate Ate Ate Ate Ate Ate At                                                                                                                                                                                                                                                                                                                                                                                                                                                                                                                                                                                                                                                                                                                                                                                                                                                                                                                                                                                                                                                                                                                                                                                                                                                                                                                                                                                                                                                                                                                                                                                                                                                                                                                                                                                                                                                                                                                                                                                                                                               | (SP)                    | <u>Confirmation</u>   |             | EA                            |                  |                        |   |
| CE ates/Test Report ate Register                                                                                                                                                                                                                                                                                                                                                                                                                                                                                                                                                                                                                                                                                                                                                                                                                                                                                                                                                                                                                                                                                                                                                                                                                                                                                                                                                                                                                                                                                                                                                                                                                                                                                                                                                                                                                                                                                                                                                                                                                                                                                                |                         | est Certificates      |             | Marine / Shi                  | pping            |                        |   |
|                                                                                                                                                                                                                                                                                                                                                                                                                                                                                                                                                                                                                                                                                                                                                                                                                                                                                                                                                                                                                                                                                                                                                                                                                                                                                                                                                                                                                                                                                                                                                                                                                                                                                                                                                                                                                                                                                                                                                                                                                                                                                                                                 | CE                      |                       |             | tific-                        | keg<br>v         | vds<br>ister<br>is PRS |   |
| Marine / Shipping other Environment                                                                                                                                                                                                                                                                                                                                                                                                                                                                                                                                                                                                                                                                                                                                                                                                                                                                                                                                                                                                                                                                                                                                                                                                                                                                                                                                                                                                                                                                                                                                                                                                                                                                                                                                                                                                                                                                                                                                                                                                                                                                                             | ine / Shipping o        | ther                  | Environment |                               |                  |                        |   |
| Confirmation Environmental Con-<br>firmations                                                                                                                                                                                                                                                                                                                                                                                                                                                                                                                                                                                                                                                                                                                                                                                                                                                                                                                                                                                                                                                                                                                                                                                                                                                                                                                                                                                                                                                                                                                                                                                                                                                                                                                                                                                                                                                                                                                                                                                                                                                                                   |                         | Confirmation          |             | ion-                          |                  |                        |   |
| urther information                                                                                                                                                                                                                                                                                                                                                                                                                                                                                                                                                                                                                                                                                                                                                                                                                                                                                                                                                                                                                                                                                                                                                                                                                                                                                                                                                                                                                                                                                                                                                                                                                                                                                                                                                                                                                                                                                                                                                                                                                                                                                                              | RINA                    |                       |             |                               |                  |                        |   |
| Siemens has decided to exit the Russian market (see here).<br>https://press.siemens.com/global/en/pressrelease/siemens-wind-down-russian-business                                                                                                                                                                                                                                                                                                                                                                                                                                                                                                                                                                                                                                                                                                                                                                                                                                                                                                                                                                                                                                                                                                                                                                                                                                                                                                                                                                                                                                                                                                                                                                                                                                                                                                                                                                                                                                                                                                                                                                               |                         |                       |             |                               |                  |                        |   |