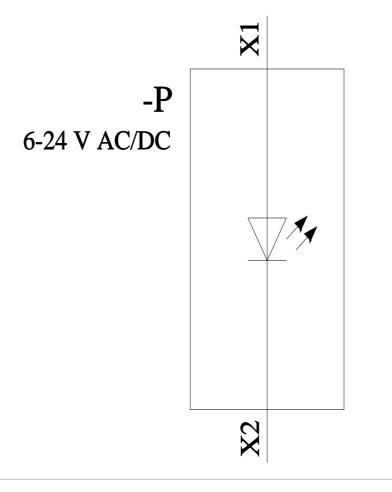

## 3SU1401-2BG40-1AA0

LED module with integrated LED 6-24V AC/DC green, screw terminal, for floor mounting

| module brand name                                                  | SIRIUS ACT                       |
|--------------------------------------------------------------------|----------------------------------|
| product brand name                                                 | LED module                       |
| product designation                                                | 3SU1                             |
| product type designation General technical data                    | 3301                             |
|                                                                    |                                  |
| product component                                                  | N.                               |
| • diode                                                            | Yes                              |
| lamp transformer                                                   | No                               |
| light source                                                       | Yes                              |
| series resistor                                                    | No                               |
| insulation voltage rated value                                     | 320 V                            |
| degree of pollution                                                | 3                                |
| type of voltage of the operating voltage                           | AC/DC                            |
| for actuation                                                      | AC/DC                            |
| surge voltage resistance rated value                               | 4 kV                             |
| consumed current maximum                                           | 30 mA                            |
| protection class IP                                                |                                  |
| of the enclosure                                                   | IP40                             |
| of the terminal                                                    | IP20                             |
| shock resistance                                                   |                                  |
| <ul> <li>according to IEC 60068-2-27</li> </ul>                    | sinusoidal half-wave 15g / 11 ms |
| <ul> <li>for railway applications according to EN 61373</li> </ul> | Category 1, Class B              |
| vibration resistance                                               |                                  |
| <ul> <li>according to IEC 60068-2-6</li> </ul>                     | 10 500 Hz: 5g                    |
| <ul> <li>for railway applications according to EN 61373</li> </ul> | Category 1, Class B              |
| operating period typical                                           | 100 000 h                        |
| reference code according to IEC 81346-2                            | P                                |
| Substance Prohibitance (Date)                                      | 10/01/2014                       |
| operating voltage                                                  |                                  |
| • at AC                                                            |                                  |
| — at 50 Hz rated value                                             | 6 24 V                           |
| — at 60 Hz rated value                                             | 6 24 V                           |
| • at DC rated value                                                | 6 24 V                           |
| relative positive tolerance of the operating voltage               | 20 %                             |
| relative negative tolerance of the operating voltage               | 20 %                             |
| Control circuit/ Control                                           |                                  |
| inrush current maximum                                             | 2 A                              |
| Connections/ Terminals                                             |                                  |
| type of electrical connection                                      |                                  |
|                                                                    | screw-type terminals             |
| type of connectable conductor cross-sections                       | screw-type terminals             |