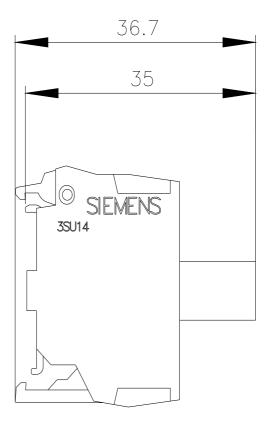

| <ul> <li>finely stranded with core end processing</li> <li>finely stranded without core end processing</li> <li>for AVG cables</li> <li>2x (1.01, 5 mm²)</li> <li>for AVG cables</li> <li>2x (1.01, 5 mm²)</li> <li>for AVG cables</li> <li>2x (1.01, 5 mm²)</li> <li>2x (1.01, 5 mm²)<th></th><th></th><th></th><th></th><th></th><th></th><th></th></li></ul>                                                                                                                                                                                                                                                                                                                                                         |                         |                       |             |                               |                  |                        |   |
|---------------------------------------------------------------------------------------------------------------------------------------------------------------------------------------------------------------------------------------------------------------------------------------------------------------------------------------------------------------------------------------------------------------------------------------------------------------------------------------------------------------------------------------------------------------------------------------------------------------------------------------------------------------------------------------------------------------------------------------------------------------------------------------------------------------------------------------------------------------------------------------------------------------------------------------------------------------------------------------------------------------------------------------------------------------------------------------------------------------------------------------------------------------------------------------------------------------------------------------------------------------------------------------------------------------------------------------------------------------------------------------------------------------------------------------------------------------------------------------------------------------------------------------------------------------------------------------------------------------------------------------------------------------------------------------------------------------------------------------------------------------------------------------------------------------------------------------------------------------------------------------------------------------------------------------------------------------------------------------------------------------------------------------------------------------------------------------------------------------------------------|-------------------------|-----------------------|-------------|-------------------------------|------------------|------------------------|---|
| • finely stranded without core end processing       2x (1.01,5 mm²)         • or AVG cables       2x (1.01,5 mm²)         • br AVG cables       0.8 m.         • or AVG cables       green         • upt intensity       900 1400 mod         • certificate of suitability       • 1400 mod         • ATEX       No         • ECEX       No         • ECEX       No         • environmental category during operation according to IEC       GMG, 352, 352, 3C3, 3K6 (with relative air humidity of 10 95%, no         • of noclules and accessories       Floor mounting         • fastering method       33.2 mm         • of noclules and accessories       Floor mounting         • leight integration       29.4 mm         • lastice enclosure       Yes         • matel enclosure       Yes         • matel enclosure       Yes         • matel enclosure       Yes         • matel enclosure       Yes         • efficient / Sh                                                                                                                                                                                                                                                                                                                                                                                                                                                                                                                                                                                                                                                                                                                                                                                                                                                                                                                                                           |                         |                       |             | 2x (1.0 1.5 mm <sup>2</sup> ) |                  |                        |   |
| • for AWG cables       2x (18 14)         tightening torque with screw-type terminals       0.8 0.9 N·m         amp       ype of light source         color of the light source       green         color of the light source       green         iight inonsity       900 1400 mcd         e.TEX       No         No       No         mbient conditions       25 +70 °C         • during storage       -40 +80 °C         environmental category during operation       -25 +70 °C         • during storage       -40 +80 °C         environmental category during operation according to IEC       Storage and the light in the lative air humidity of 10 95%, no condensation in operation permitted)         stallation/mounting/ dimensions       Floor mounting         fatesining method       • of modules and accessories         • of modules and accessories       Floor mounting         • plastic enclosure       Yes         • metal enclosure       Yes                                                                                                                                                                                                                                                                                                                                                                                                                                                                                                                                                                                                                                                                                                                                                                                                                                                                                                                                  | -                       |                       |             |                               |                  |                        |   |
| tightening torque with screw-type terminals 0.8 0.9 N m  imp  type of light source cord of the light source green light intensity Source certificate of suitability ATEX No                                                                                                                                                                                                                                                                                                                                                                                                                                                                                                                                                                                                                                                                                                                                                                                                                                                                                                                                                                                                                                                                                                                                                                                                                                                                                                                                                                                                                                                                                                                                                                                                                                                                                                                                                                                                                                                                                                                 | -                       | ut core end processir | g           |                               |                  |                        |   |
| imp       IED         type of light source       green         green       900 1 400 mcd         certificate of suitability       900 1 400 mcd         early in itensity       900 1 400 mcd         certificate of suitability       No         early in itensity       900 1 400 mcd         certificate of suitability       No         early in itensity       No         i ECEx       No         mbiont conditions       -25 +70 °C         ambient temperature       -40 +80 °C         eduring storage       -40 +80 °C         environmental category during operation according to IEC       3M6, 352, 3B2, 3C3, 3K6 (with relative air humidity of 10 95%, no condensation in operation permitted)         estallation mounting/ dimensions       Floor mounting         fastening method       e of modules and accessories         e of modules and accessories       Floor mounting         e of modules and accessories       Ploor mounting         e of modules and accessories       Floor mounting         e of modules and accessories       Ploor mounting         e of modules and accessories       Ploor mounting         e of modules and accessories       Yes         ortificates/ approvals       Yes                                                                                                                                                                                                                                                                                                                                                                                                                                                                                                                                                                                                                                                                                                                                                                                                                                                                                               |                         |                       |             |                               |                  |                        |   |
| type of light source     LED       color of the light source     green       light intensity     900 1 400 mcd       extributes     No       nblent conditions     No       ambient emperature     -25 +70 °C       - during sorage     -40 +80 °C       environmental category during operation according to IEC     306, 352, 382, 303, 3K6 (with relative air humidity of 10 95%, no       cordensation in operation permitted     -25 +70 °C       - during storage     -40 +80 °C       environmental category during operation according to IEC     306, 352, 382, 303, 3K6 (with relative air humidity of 10 95%, no       cordensation in operation permitted     -25 +70 °C       - of modules and accessories     Floor mounting       fastening method     -9 # mm       e of modules and accessories     Floor mounting       height     33.2 mm       width     9.8 mm       29.4 mm     29.4 mm       suitability for integration     Yes       e netal enclosure     Yes       entil cates/ approvals     General Product Approval       General Product Approval     Image: Confirmation       Uppe: Test Certific: ates/Test Report     Special Test Certific: ate       formity     Type Test Certific: ates/Test Report     Special Test Certific: ate                                                                                                                                                                                                                                                                                                                                                                                                                                                                                                                                                                                                                                                                                                                                                                                                                                                       | ening torque with screw | v-type terminals      |             | 0.8 0.9 N·m                   |                  |                        |   |
| green     green       light intensity     900 1 400 mcd       certificate of suitability     900 1 400 mcd       ATEX     No       ATEX     No       ambient conditions     -25 +70 °C       ambient conditions     -40 +80 °C       ambient conditions     -25 +70 °C       -40 +80 °C     -40 +80 °C       athing operation     -25 +70 °C       -40 +80 °C     -40 +80 °C       stallation/ mounting operation according to IEC     3M6, 352, 382, 3C3, 3K6 (with relative air humidity of 10 95%, no       60721     3M6, 352, 382, 3C3, 3K6 (with relative air humidity of 10 95%, no       stallation/ mounting/ dimensions     -40 +80 °C       fastening method     -0 formounting       of modules and accessories     Floor mounting       height     33 2 mm       width     9.8 mm       29.4 mm     suitability for integration       of modules and accessories     Yes       entile enclosure     Yes       entile enclosure     Yes       entile enclosure     Yes       entile deformation     General Product Approval       General Product Approval     Image: Stallage:                                                                                                                                                                                                                                                                                                                                                                                                                                                                                                                                                                                                                                                                                                                                                                                                                                                          |                         |                       |             |                               |                  |                        |   |
| tight intensity     900 1 400 mcd       certificate of suitability<br>ATEX<br>ATEX<br>ATEX<br>ATEX<br>ATEX<br>ATEX<br>ATEX<br>ATEX<br>ATEX<br>ATEX<br>ATEX<br>ATEX<br>ATEX<br>ATEX<br>ATEX<br>ATEX<br>ATEX<br>ATEX<br>ATEX<br>ATEX<br>ATEX<br>ATEX<br>ATEX<br>ATEX<br>ATEX<br>ATEX<br>ATEX<br>ATEX<br>ATEX<br>ATEX<br>ATEX<br>ATEX<br>ATEX<br>ATEX<br>ATEX<br>ATEX<br>ATEX<br>ATEX<br>ATEX<br>ATEX<br>ATEX<br>ATEX<br>ATEX<br>ATEX<br>ATEX<br>ATEX<br>ATEX<br>ATEX<br>ATEX<br>ATEX<br>ATEX<br>ATEX<br>ATEX<br>ATEX<br>ATEX<br>Attex<br>Attex<br>Attex<br>Attex<br>Attex<br>Attex<br>Attex<br>Attex<br>Attex<br>Attex<br>Attex<br>Attex<br>Attex<br>Attex<br>Attex<br>Attex<br>Attex<br>Attex<br>Attex<br>Attex<br>Attex<br>Attex<br>Attex<br>Attex<br>Attex<br>Attex<br>Attex<br>Attex<br>Attex<br>Attex<br>Attex<br>Attex<br>Attex<br>Attex<br>Attex<br>Attex<br>Attex<br>Attex<br>Attex<br>Attex<br>Attex<br>Attex<br>Attex<br>Attex<br>Attex<br>Attex<br>Attex<br>Attex<br>Attex<br>Attex<br>Attex<br>Attex<br>Attex<br>Attex<br>Attex<br>Attex<br>Attex<br>Attex<br>Attex<br>Attex<br>Attex<br>Attex<br>Attex<br>Attex<br>Attex<br>Attex<br>Attex<br>Attex<br>Attex<br>Attex<br>Attex<br>Attex<br>Attex<br>Attex<br>Attex<br>Attex<br>Attex                                                                                                                                                                                                                                                                                                                                                                                                                                                                                                                                                                                                                                                                                                                                                                                                                                                                                 | of light source         |                       |             | LED                           |                  |                        |   |
| cortificate of suitability <ul> <li>ATEX</li> <li>BCEX</li> <li>No</li> <li>No<td>r of the light source</td><td></td><td></td><td>0</td><td></td><td></td><td></td></li></ul>                                                                                                                                                                                                                                                                                                                                                                                                                                                                                                                                                                                                                                                                                                                                                                           | r of the light source   |                       |             | 0                             |                  |                        |   |
| ATEX No<br>Bior Bior Action Act |                         |                       |             | 900 1 400 mcd                 |                  |                        |   |
| • IECEx       No         mblent conditions       ambient temperature       -25 +70 °C         • during operation       -25 +70 °C         • during storage       -40 +80 °C         environmental category during operation according to IEC       3M6, 352, 352, 3C3, 3K6 (with relative air humidity of 10 95%, no condensation in operation permitted)         stallation/ mounting/ dimensions       Floor mounting         fastening method       9.8 mm         • of modules and accessories       Floor mounting         height       33.2 mm         width       9.8 mm         edepth       29.4 mm         suitability for integration       • jastic enclosure         • imetal enclosure       Yes         entile enclosure       Yes <td< td=""><td></td><td></td><td></td><td></td><td></td><td></td><td></td></td<>                                                                                                                                                                                                                                                                                                                                                                                                                                                                                                                                                                                                                                                                                                                                                                                                                                                                                             |                         |                       |             |                               |                  |                        |   |
| mblent conditions         amblent temperature         • during operation         • during storage         • of modules and accessories         Floor mounting         • of modules and accessories         Floor mounting         • of modules and accessories         Floor mounting         • plastic enclosure         • plastic enclosure         • plastic enclosure         • plastic enclosure         • metal enclosure                                                                                                                                                                                                                                                                                                                                                                                                                                                                                                                                                                                                                                                                                                                                                                                                                                                                                                                                                                                                                                                                  |                         |                       |             |                               |                  |                        |   |
| ambient temperature       -25 +70 °C         • during operation       -25 +70 °C         • during storage       -40 +80 °C         environmental category during operation according to IEC       3M6, 352, 382, 3C3, 3K6 (with relative air humidity of 10 95%, no condensation in operation permitted)         stallation/ mounting/ dimensions                                                                                                                                                                                                                                                                                                                                                                                                                                                                                                                                                                                                                                                                                                                                                                                                                                                                                                                                                                                                                                                                                                                                                                                                                                                                                                                                                                                                                                                                                                                                                                                                                                                                                                                                                                               | -                       |                       |             | No                            |                  |                        |   |
| • during operation       -25 +70 °C         • during storage       -40 +80 °C         environmental category during operation according to IEC       3M6 (s32, 382, 3C3, 385 (with relative air humidity of 10 95%, no condensation in operation permitted)         stallation/ mounting/ dimensions       Floor mounting         fastening method       • of modules and accessories         • of modules and accessories       Floor mounting         height       33.2 mm         width       9.8 mm         elastic enclosure       Yes         • inetal enclosure       Yes         entificates/ approvals       EMC         Declaration of Con-formity       Confirmation         formity       Test Certificates         Declaration of Con-formity       Type Test Certific ate         formity       Special Test Certific ate                                                                                                                                                                                                                                                                                                                                                                                                                                                                                                                                                                                                                                                                                                                                                                                                                                                                                                                                                                                                                                                                                                                                                                                                                                                                                         |                         |                       | _           |                               | _                |                        | _ |
| • during storage       -40 +80 °C         anvironmental category during operation according to IEC       3M6, 352, 3B2, 3C3, 3K6 (with relative air humidity of 10 95%, no condensation in operation permitted)         stallation/ mounting/ dimensions       Floor mounting         astening method       • of modules and accessories         • of modules and accessories       Floor mounting         meight       33.2 mm         width       9.8 mm         Jepth       29.4 mm         suitability for integration       Yes         • indices approvals       Yes         General Product Approval       Yes         Confirmation       Yes         utability for integration       Yes         • indices/ approvals       EMC       Declaration formity         Declaration of Con- formity       Confirmation       EMC       Declaration formity         Up E Test Certificates       Special Test Certificates       Marine / Shipping                                                                                                                                                                                                                                                                                                                                                                                                                                                                                                                                                                                                                                                                                                                                                                                                                                                                                                                                                                                                                                                                                                                                                                             | -                       |                       |             |                               |                  |                        |   |
| environmental category during operation according to IEC<br>b0721 3M6, 3S2, 3B2, 3C3, 3K6 (with relative air humidity of 10 95%, no<br>condensation in operation permitted) tatalation/ mounting/ dimensions tatalation/ dimensi dimensions tatalation/ dimensions tatalation/ dimensi   | ÷ .                     |                       |             |                               |                  |                        |   |
| S0721     condensation in operation permitted)       statilation/ mounting/ dimensions       astening method       • of modules and accessories       reight       33.2 mm       width       9.8 mm       suitability for integration       • plastic enclosure       • metal enclosure       • metal enclosure       Yes       • metal enclosure       • metal enclosure       • Confirmation       Operation       Operation       • metal enclosure       Yes       Confirmation       Confirmation       Confirmation       Confirmation       Test Certificates       Marine / Shipping                                                                                                                                                                                                                                                                                                                                                                                                                                                                                                                                                                                                                                                                                                                                                                                                                                                                                                                                                                                                                                                                                                                                                                                                                                                                                                                                                                                                                                                                                                                                    |                         |                       |             |                               |                  |                        |   |
| tastellation/ mounting/ dimensions         fastening method <ul> <li>of modules and accessories</li> <li>Floor mounting</li> <li>33.2 mm</li> <li>33.2 mm</li> <li>33.2 mm</li> <li>9.8 mm</li> <li>29.4 mm</li> <li>suitability for integration             <li>oplastic enclosure</li> <li>Yes</li> <li>metal enclosure</li> <li>Yes</li> <li>ontil centosure</li> <li>Yes</li> <li>ontellenclosure</li> <li>Yes</li> <li>ontil centosure</li> <li>Yes</li> <li>ontellenclosure</li> <li>tence</li> <li>tence</li> <li>tence</li> </li></ul> <li>Declaration of Con-                  <ul> <li>test Certific-</li></ul></li>                                                                                                                                                                                                                                                                                                                                                                                                                                                                                                                                                                                                                                                                                                                                                                                                                                                                                                        |                         | ing operation accordi | ng to IEC   |                               |                  | numidity of 10 95%, no |   |
| fastening method       • of modules and accessories       Floor mounting         height       33.2 mm         width       9.8 mm         depth       29.4 mm         suitability for integration       • plastic enclosure         • plastic enclosure       Yes         • metal enclosure       Yes         • metal enclosure       Yes         entel enclosure       Yes         officiates/ approvals       EMC       Declaration formity         Confirmation       Output       EMC       Declaration formity         Declaration of Conformity       Test Certificates       Marine / Shipping       Upper Test Certificates         Office       Type Test Certificates       Special Test Certificate       Opper Test Certificate       Opper Test Certificate                                                                                                                                                                                                                                                                                                                                                                                                                                                                                                                                                                                                                                                                                                                                                                                                                                                                                                                                                                                                                                                                                                                                                                                                                                                                                                                                                         |                         | ensions               |             | condensation in oper          | ation permitted) |                        |   |
| • of modules and accessories       Floor mounting         height       33.2 mm         width       9.8 mm         depth       29.4 mm         suitability for integration       9.8 mm         • plastic enclosure       Yes         • metal enclosure       Yes         • orditices/ approvals       EMC       Declaration formity         General Product Approval       EMC       Declaration formity         Excertificates       Marine / Shipping       EXCM         Declaration of Con- formity       Type Test Certificates       Marine / Shipping         C € €       Type Test Certificates       Special Test Certificates       Image: Comparison of Contest Certificates                                                                                                                                                                                                                                                                                                                                                                                                                                                                                                                                                                                                                                                                                                                                                                                                                                                                                                                                                                                                                                                                  |                         |                       |             |                               |                  |                        |   |
| neight     33.2 mm       width     9.8 mm       depth     29.4 mm       suitability for integration     29.4 mm       e plastic enclosure     Yes       e metal enclosure     Yes       confirmation     Yes       Confirmation     EMC       Declaration of Conformity     Test Certificates       formity     Type Test Certificates       ates/Test Report     Special Test Certificate       ates/Test Report     Special Test Certificate                                                                                                                                                                                                                                                                                                                                                                                                                                                                                                                                                                                                                                                                                                                                                                                                                                                                                                                                                                                                                                                                                                                                                                                                                                                                                                                                                                                                                                                                                                                  | ÷                       | ssories               |             | Floor mounting                |                  |                        |   |
| width     9.8 mm       depth     29.4 mm       suitability for integration     29.4 mm       • plastic enclosure     Yes       • metal enclosure     Merine / Shipping       • fell     ates/Test Report       • metal enclosure     ites/Test Report                                                                                                                                                                                                                                                                                                                                                                                                                                                                                                                                                                                                                                                                                                                                                                                                                                                                                                                                                                                                                                                                                                                                           |                         | 3301103               |             |                               |                  |                        |   |
| depth     29.4 mm       suitability for integration <ul> <li>plastic enclosure</li> <li>metal enclosure</li> <li>metal enclosure</li> <li>rest</li> <li>rest</li> <li>general Product Approval</li> <li>Confirmation</li> <li>Confirmation</li> <li>UL</li> <li>EMC</li> <li>Declaratio formity</li> <li>Confirmation</li> <li>Test Certificates</li> <li>ate</li> <li>Marine / Shipping</li> <li>Image: Special Test Certificate</li> <li>Special Test Certificate</li> <li>ate</li> <li>Image: Special Test Certificate</li> <li>Image: Special Test Certificate</li></ul>                                                                                                                                                                                                                                                                                                                                                                                                                                          |                         |                       |             |                               |                  |                        |   |
| suitability for integration       • plastic enclosure       Yes         • metal enclosure       Yes         • metal enclosure       Yes         errificates/ approvals       EMC       Declaration formity         General Product Approval       EMC       Declaration formity         Confirmation       Image: Confirmation formity       Image: Confirmation formity       Image: Confirmation formity         Declaration of Conformity       Test Certificates       Marine / Shipping       Image: Confirmation formity         Image: Confirmation of Conformity       Test Certificates       Special Test Certificates       Image: Confirmation formity         Image: Confirmation of Conformity       Test Certificates       Special Test Certificates       Image: Confirmation formity                                                                                                                                                                                                                                                                                                                                                                                                                                                                                                                                                                                                                                                                                                                                                                                                                                                                                                                                                                                                                                                                                                                                                                                                                                                                                                                          |                         |                       |             |                               |                  |                        |   |
| • plastic enclosure       Yes         • metal enclosure       Yes         entificates/ approvals       EMC       Declaration formity         General Product Approval       EMC       Declaration formity         Confirmation       Image: Confirmation formity       Image: Confirmation formity       Image: Confirmation formity         Declaration of Conformity       Test Certificates       Marine / Shipping       Image: Confirmation formity         Image: Confirmation formity       Type Test Certificates       Special Test Certificate       Image: Confirmation formity         Image: Confirmation formity       Type Test Certificates       Special Test Certificate       Image: Confirmation formity                                                                                                                                                                                                                                                                                                                                                                                                                                                                                                                                                                                                                                                                                                                                                                                                                                                                                                                                                                                                                                                                                                                                                                                                                                                                                                                                                                                                    |                         |                       |             | 20.11111                      |                  |                        |   |
|                                                                                                                                                                                                                                                                                                                                                                                                                                                                                                                                                                                                                                                                                                                                                                                                                                                                                                                                                                                                                                                                                                                                                                                                                                                                                                                                                                                                                                                                                                                                                                                                                                                                                                                                                                                                                                                                                                                                                                                                                                                                                                                                 |                         |                       |             | Yes                           |                  |                        |   |
| errificates/ approvals         General Product Approval       EMC       Declaration formity         Confirmation       Confirmation       Effic       Effic       Declaration formity       Effic       Confirmation       Effic       Effic <t< td=""><td></td><td></td><td></td><td></td><td></td><td></td><td></td></t<>                                                                                                                                                                                                                                                                                                                                                                                                                                                                                                                                                                                                                                                                                                                                                                                                                                                                 |                         |                       |             |                               |                  |                        |   |
| General Product Approval       EMC       Declaration formity         Confirmation       Confirmation       EMC       EMC <td></td> <td></td> <td></td> <td></td> <td></td> <td></td> <td></td>                                                                                                                                                                                                                                                                                                                                                                                                                                                                                                                                                                                                                                                                                                                                                                                                                                                                                                                                                                |                         |                       |             |                               |                  |                        |   |
| formity Test Certific-<br>ates/Test Report Ate Ate Ate Ate Ate Ate Ate Ate Ate At                                                                                                                                                                                                                                                                                                                                                                                                                                                                                                                                                                                                                                                                                                                                                                                                                                                                                                                                                                                                                                                                                                                                                                                                                                                                                                                                                                                                                                                                                                                                                                                                                                                                                                                                                                                                                                                                                                                                                                                                                                               | (SP)                    | <u>Confirmation</u>   |             | EA                            |                  |                        |   |
| CE ates/Test Report ate Register                                                                                                                                                                                                                                                                                                                                                                                                                                                                                                                                                                                                                                                                                                                                                                                                                                                                                                                                                                                                                                                                                                                                                                                                                                                                                                                                                                                                                                                                                                                                                                                                                                                                                                                                                                                                                                                                                                                                                                                                                                                                                                |                         | est Certificates      |             | Marine / Shi                  | pping            |                        |   |
|                                                                                                                                                                                                                                                                                                                                                                                                                                                                                                                                                                                                                                                                                                                                                                                                                                                                                                                                                                                                                                                                                                                                                                                                                                                                                                                                                                                                                                                                                                                                                                                                                                                                                                                                                                                                                                                                                                                                                                                                                                                                                                                                 | CE                      |                       |             | tific-                        | keg<br>v         | vds<br>ister<br>is PRS |   |
| Marine / Shipping other Environment                                                                                                                                                                                                                                                                                                                                                                                                                                                                                                                                                                                                                                                                                                                                                                                                                                                                                                                                                                                                                                                                                                                                                                                                                                                                                                                                                                                                                                                                                                                                                                                                                                                                                                                                                                                                                                                                                                                                                                                                                                                                                             | ine / Shipping o        | ther                  | Environment |                               |                  |                        |   |
| Confirmation Environmental Con-<br>firmations                                                                                                                                                                                                                                                                                                                                                                                                                                                                                                                                                                                                                                                                                                                                                                                                                                                                                                                                                                                                                                                                                                                                                                                                                                                                                                                                                                                                                                                                                                                                                                                                                                                                                                                                                                                                                                                                                                                                                                                                                                                                                   |                         | Confirmation          |             | ion-                          |                  |                        |   |
| urther information                                                                                                                                                                                                                                                                                                                                                                                                                                                                                                                                                                                                                                                                                                                                                                                                                                                                                                                                                                                                                                                                                                                                                                                                                                                                                                                                                                                                                                                                                                                                                                                                                                                                                                                                                                                                                                                                                                                                                                                                                                                                                                              | RINA                    |                       |             |                               |                  |                        |   |
| Siemens has decided to exit the Russian market (see here).<br>https://press.siemens.com/global/en/pressrelease/siemens-wind-down-russian-business                                                                                                                                                                                                                                                                                                                                                                                                                                                                                                                                                                                                                                                                                                                                                                                                                                                                                                                                                                                                                                                                                                                                                                                                                                                                                                                                                                                                                                                                                                                                                                                                                                                                                                                                                                                                                                                                                                                                                                               |                         |                       |             |                               |                  |                        |   |